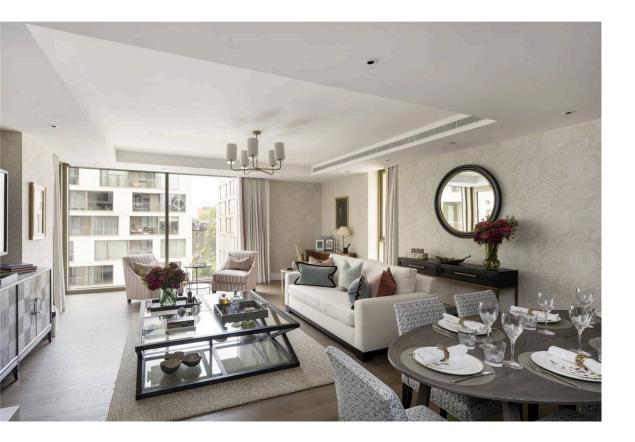

### The Property

Brand new flat with two terraces in a unique residence with exceptional facilities for those in the later stages of life

Entering the property on the third floor, the front hall opens onto the main rooms of the flat. The large reception room includes an openplan kitchen, as well as space for separate dining and seating areas. It also benefits from floor-to-ceiling windows, while a French door leads out onto the terrace.

### Indoor Spaces

This property is part of Coe House, which has lift access to every floor. It is designed in a contemporary fashion, but with a classical sense of style, and can be furnished at an additional cost.

| img 1 | Kitchen |
|-------|---------|
| img 2 | Bedroom |