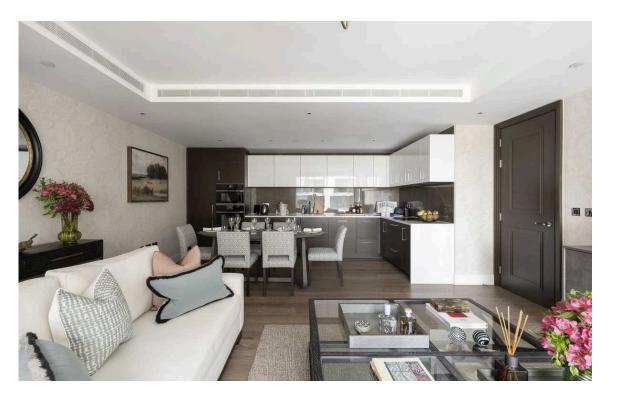

### The Property

Brand new flat with two terraces in a unique residence with exceptional facilities for those in the later stages of life

Entering the property on the third floor, the front hall opens onto the main rooms of the flat. The large reception room includes an openplan kitchen, as well as space for separate dining and seating areas. It also benefits from floor-to-ceiling windows, while a French door leads out onto the terrace.

| img 1 | Kitchen |
|-------|---------|
| img 2 | Bedroom |