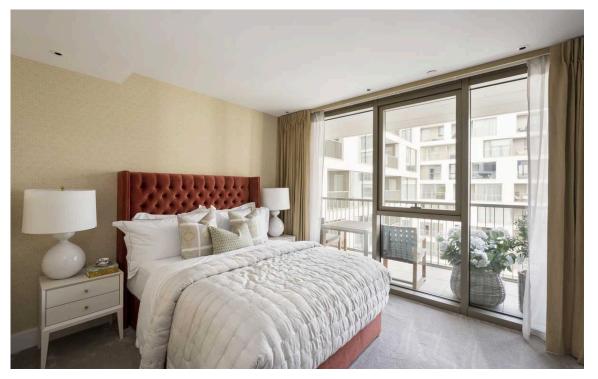

| img 1 | Bedroom |
|-------|---------|
| img 2 | Terrace |

The principal bedroom includes an ensuite bathroom with bath and shower, as well as built-in storage and a French door leading out onto a second terrace. There is another bedroom, with built-in storage, and a shower room and utility room opposite. Both terraces face south-east, meaning the main rooms benefit from sunlight for much of the day.