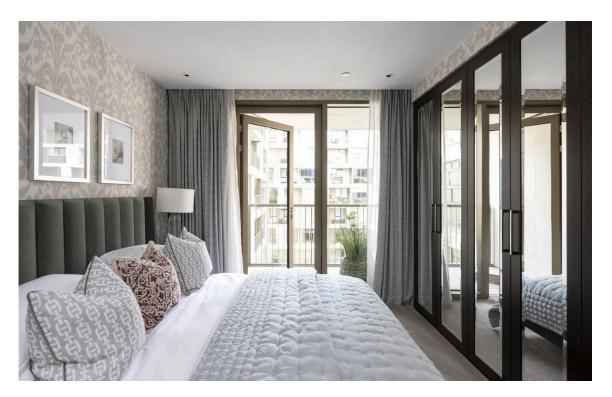

| img 1 | Bedroom |
|-------|---------|
| img 2 | Terrace |

The principal bedroom includes an ensuite bathroom with bath and shower, as well as built-in storage and a French door leading out onto a second terrace. There is another bedroom, with built-in storage, and a shower room and utility room opposite. Both terraces face south-east, meaning the main rooms benefit from sunlight for much of the day.