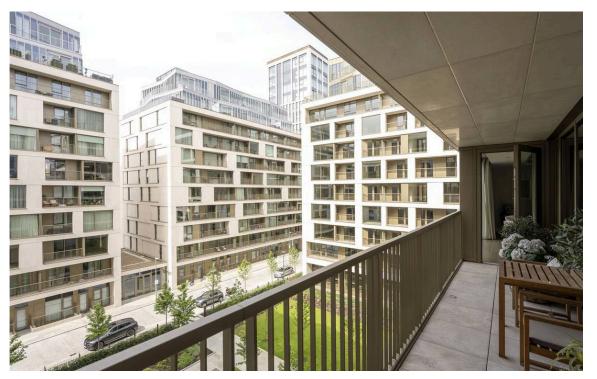

### The Property

Brand new flat with two terraces in a unique residence with exceptional facilities for those in the later stages of life

Entering the property on the third floor, the front hall opens onto the main rooms of the flat. The large reception room includes an openplan kitchen, as well as space for separate dining and seating areas. It also benefits from floor-to-ceiling windows, while a French door leads out onto the terrace.

The principal bedroom includes an ensuite bathroom with bath and shower, as well as built-in storage and a French door leading out onto a second terrace. There is another bedroom, with built-in storage, and a shower room and utility room opposite. Both terraces face south-east, meaning the main rooms benefit from sunlight for much of the day.