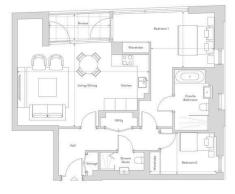

## Apartment 19

2 bedroom 2 bathroom Coe House – 2nd Floor

| Internal Area (NSA): 8   | 85.7m²        | 922ft <sup>2</sup> |     |     |
|--------------------------|---------------|--------------------|-----|-----|
| Living/Dining/Kitchen: 7 | 7.30m x 4.70m | 23' 11" x 15' 5"   | · 4 | E l |
| Bedroom 1: 3             | 3.53m x 3.17m | 11' 7" x 10' 5"    |     |     |
| Bedroom 2: 2             | 2.31m x 3.68m | 7' 7" x 12' 1"     |     |     |
| Terrace: 1               | 1.49m x 3.39m | 4' 11" x 11' 1"    |     |     |

Coe House 2nd Floor

7

Plans are not to scale. Measurements are approximate.