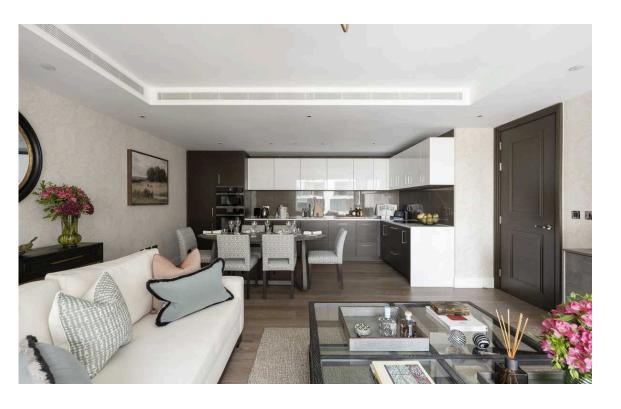

### The Property

Brand new flat with two terraces in a unique residence with exceptional facilities for those in the later stages of life

Entering the property on the third floor, the front hall opens onto the main rooms of the flat. The large reception room includes an open-plan kitchen, as well as space for separate dining and seating areas. It also benefits from floor-to-ceiling windows, while a French door leads out onto the terrace.

Please note the photos are generic photos of a two bedroom show flat in the building.