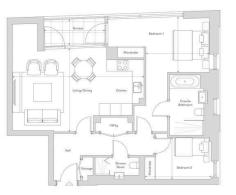

## **Apartment 19**

2 bedroom 2 bathroom Coe House – 2nd Floor

| Dimensions             |               |                  | Locator   |
|------------------------|---------------|------------------|-----------|
| Internal Area (NSA):   | 85.7m²        | 922ft²           | 0,        |
| Living/Dining/Kitchen: | 7.30m x 4.70m | 23' 11" x 15' 5" |           |
| Bedroom 1:             | 3.53m x 3.17m | 11' 7" x 10' 5"  |           |
| Bedroom 2:             | 2.31m x 3.68m | 7' 7" x 12' 1"   |           |
| Terrace:               | 1.49m x 3.39m | 4' 11" x 11' 1"  |           |
|                        |               |                  |           |
|                        |               |                  | Coe House |
|                        |               |                  | 2nd Floor |

Plans are not to scale. Measurements are approximate.