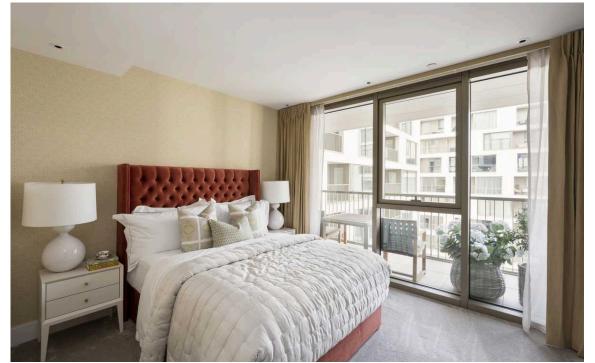

### The Property

Brand new flat with two terraces in a unique residence with exceptional facilities for those in the later stages of life

Entering the property on the third floor, the front hall opens onto the main rooms of the flat. The large reception room includes an open-plan kitchen, as well as space for separate dining and seating areas. It also benefits from floor-to-ceiling windows, while a French door leads out onto the terrace.

The principal bedroom includes an ensuite bathroom with bath and shower, as well as built-in storage and a French door leading out onto a second terrace. There is another bedroom, with built-in storage, and a shower room and utility room opposite. Both terraces face south-east, meaning the main rooms benefit from sunlight for much of the day.

Please note the photos are generic photos of a two bedroom show flat in the building.