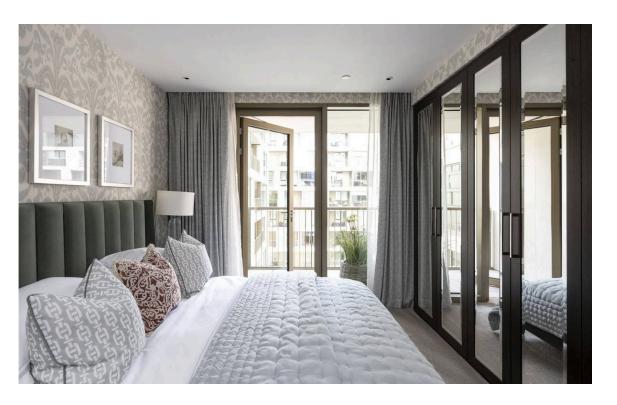

The principal bedroom includes an ensuite bathroom with bath and shower, as well as built-in storage and a French door leading out onto a second terrace. There is another bedroom, with built-in storage, and a shower room and utility room opposite. Both terraces face south-east, meaning the main rooms benefit from sunlight for much of the day.

Please note the photos are generic photos of a two bedroom show flat in the building.