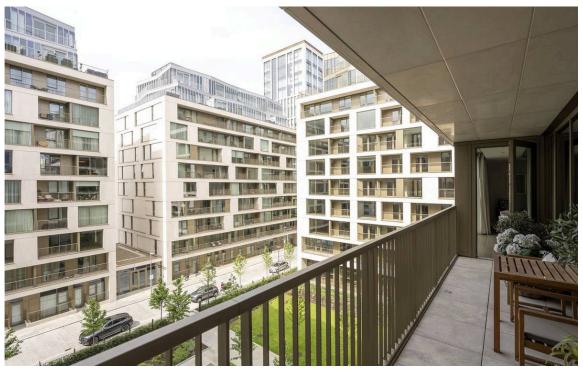

The principal bedroom includes an ensuite bathroom with bath and shower, as well as built-in storage and a French door leading out onto a second terrace. There is another bedroom, with built-in storage, and a shower room and utility room opposite. Both terraces face south-east, meaning the main rooms benefit from sunlight for much of the day.

Please note the photos are generic photos of a two bedroom show flat in the building.