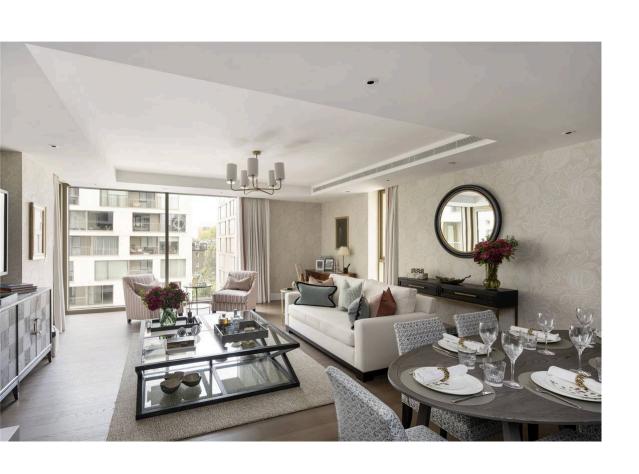

### The Property

Brand new flat with two terraces in a unique residence with exceptional facilities for those in the later stages of life

Entering the property on the third floor, the front hall opens onto the main rooms of the flat. The large reception room includes an open-plan kitchen, as well as space for separate dining and seating areas. It also benefits from floor-to-ceiling windows, while a French door leads out onto the terrace.

Please note the photos are generic photos of a two bedroom show flat in the building.