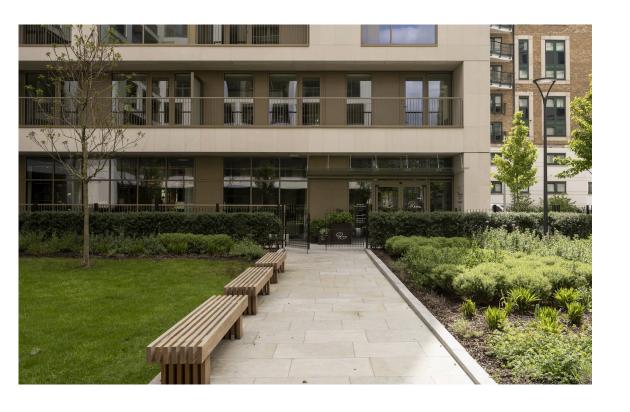

### Outdoor Spaces

#### The Property

One-bedroom flat with terrace in a unique residence with exceptional facilities for those in the later stages of life

Upon entering the flat on the first floor, an entrance hall connects the main rooms of the property. On one side is large reception room with an open-plan kitchen, as well as separate seating and dining area. In addition, a French door opens out onto the terrace, with floor to ceiling windows either side.