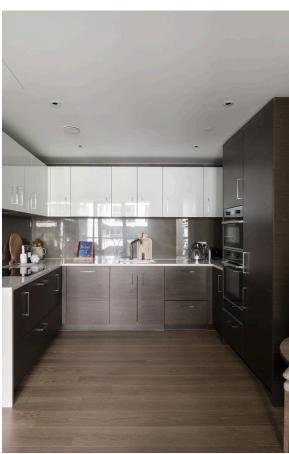

#### The Property

One-bedroom flat with terrace in a unique residence with exceptional facilities for those in the later stages of life

Upon entering the flat on the first floor, an entrance hall connects the main rooms of the property. On one side is large reception room with an open-plan kitchen, as well as separate seating and dining area. In addition, a French door opens out onto the terrace, with floor to ceiling windows either side.

| img 1 | Terrace |
|-------|---------|
| img 2 | Kitchen |

Russell Simpson Coe House