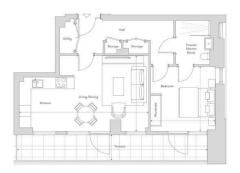

#### Apartment 10

1 bedroom 1 bathroom Coe House – 1st Floor

| Dimensions             |                |                  | Locator   |
|------------------------|----------------|------------------|-----------|
| Internal Area (NSA):   | 59.1m²         | 636ft²           | 0,        |
| Living/Dining/Kitchen: | 7.18m x 4.29m  | 23' 7" x 14' 1"  |           |
| Bedroom:               | 3.60m x 3.67m  | 11' 10" x 12' 1" |           |
| Terrace:               | 1.44m x 10.58m | 4' 9" x 34' 9"   |           |
|                        |                |                  |           |
|                        |                |                  |           |
|                        |                |                  | Coe House |
|                        |                |                  | 1st Floor |

Plans are not to scale. Measurements are approximate.