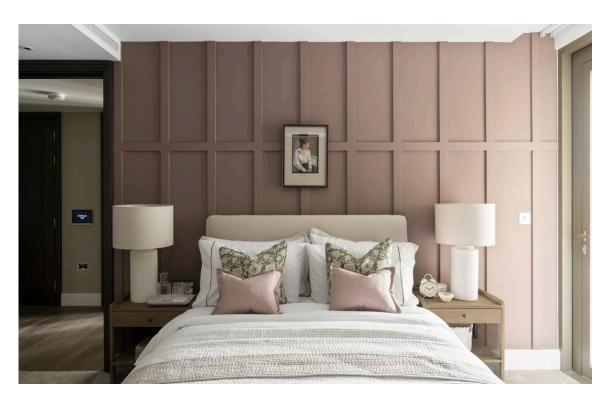

On the opposite side of the flat is a bedroom with built-in storage and an ensuite bathroom with a walk-in shower and bath. In addition, there is a guest loo, a utility cupboard, and further storage space.