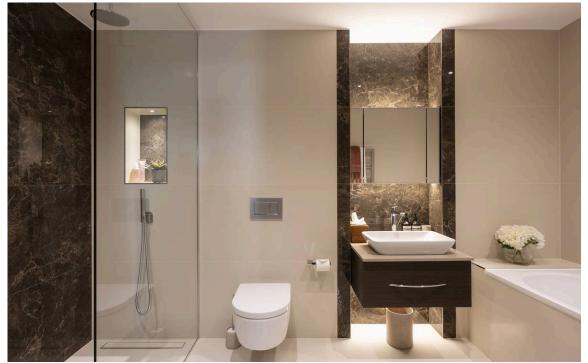

On the opposite side of the flat is a bedroom with built-in storage and an ensuite bathroom with a walk-in shower and bath. In addition, there is a guest loo, a utility cupboard, and further storage space.