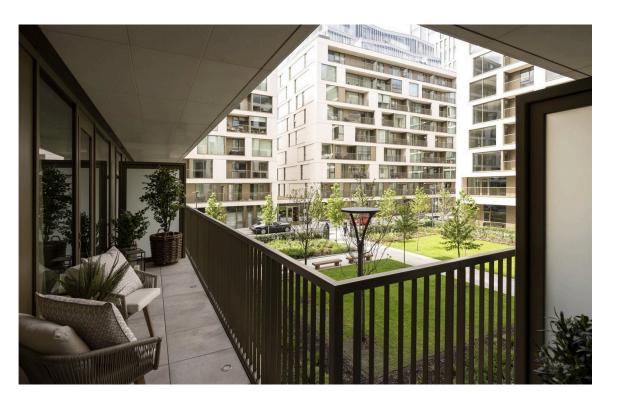

#### The Property

One-bedroom flat with terrace in a unique residence with exceptional facilities for those in the later stages of life

Upon entering the flat on the first floor, an entrance hall connects the main rooms of the property. On one side is large reception room with an open-plan kitchen, as well as separate seating and dining area. In addition, a French door opens out onto the terrace, with floor to ceiling windows either side.

| img 1 | Terrace |
|-------|---------|
| img 2 | Kitchen |

Russell Simpson Coe House