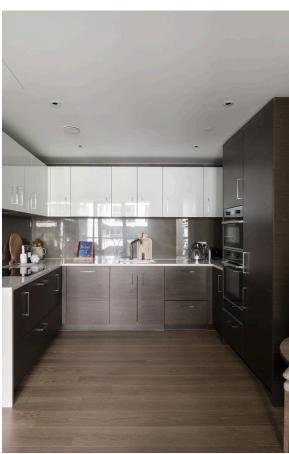

| img 1 | Terrace |
|-------|---------|
| img 2 | Kitchen |

Russell Simpson Coe House

#### The Property

One-bedroom flat with terrace in a unique residence with exceptional facilities for those in the later stages of life

Upon entering the flat on the first floor, an entrance hall connects the main rooms of the property. On one side is large reception room with an open-plan kitchen, as well as separate seating and dining area. In addition, a French door opens out onto the terrace, with floor to ceiling windows either side.