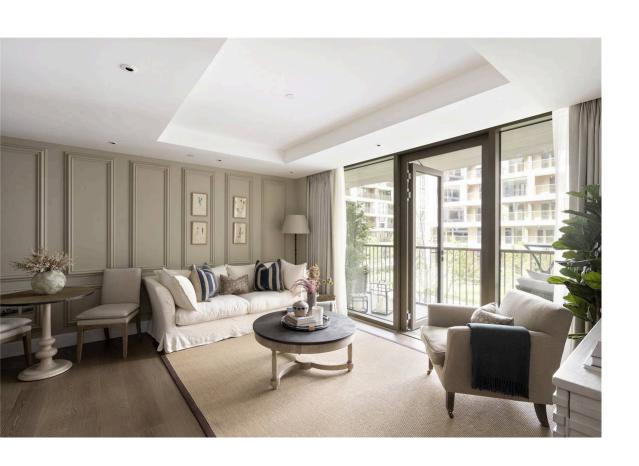

#### The Property

One-bedroom flat with terrace in a unique residence with exceptional facilities for those in the later stages of life

Upon entering the flat on the first floor, an entrance hall connects the main rooms of the property. On one side is large reception room with an open-plan kitchen, as well as separate seating and dining area. In addition, a French door opens out onto the terrace, with floor to ceiling windows either side.

On the opposite side of the flat is a bedroom with built-in storage and an ensuite bathroom with a walk-in shower and bath. In addition, there is a guest loo, a utility cupboard, and further storage space.