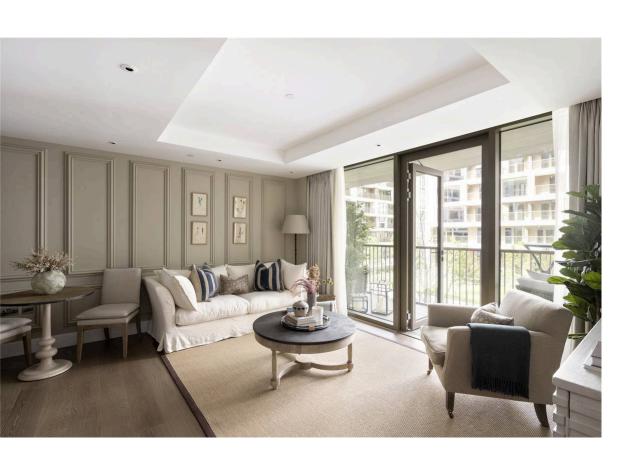

#### The Property

One-bedroom flat with terrace in a unique residence with exceptional facilities for those in the later stages of life

Upon entering the flat on the first floor, an entrance hall connects the main rooms of the property. On one side is large reception room with an open-plan kitchen, as well as separate seating and dining area. In addition, a French door opens out onto the terrace, with floor to ceiling windows either side.

#### Indoor Spaces

This property is part of Coe House, which has lift access to every floor. It is designed in a contemporary fashion, but with a classical sense of style, and can be furnished at an additional cost.

Please note that photos are generic photos of a one bedroom show flat in the building.