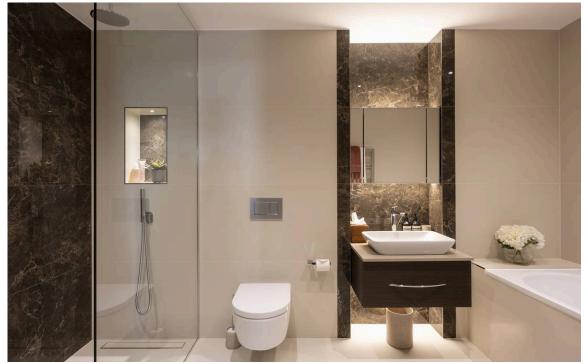

On the opposite side of the flat is a bedroom with built-in storage and an ensuite bathroom with a walk-in shower and bath. In addition, there is a guest loo, a utility cupboard, and further storage space.

Please note that photos are generic photos of a one bedroom show flat in the building.