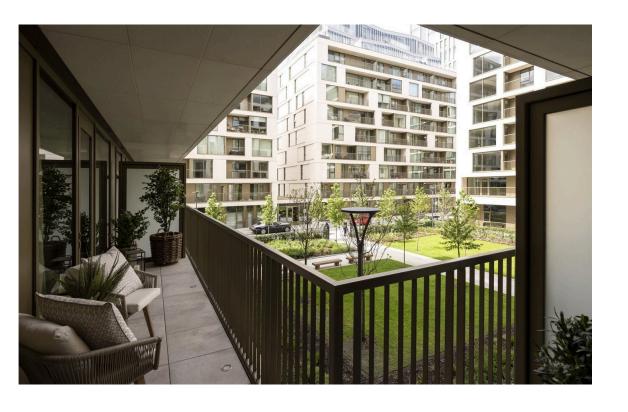

#### The Property

One-bedroom flat with terrace in a unique residence with exceptional facilities for those in the later stages of life

Upon entering the flat on the first floor, an entrance hall connects the main rooms of the property. On one side is large reception room with an open-plan kitchen, as well as separate seating and dining area. In addition, a French door opens out onto the terrace, with floor to ceiling windows either side.

| img 1 | Terrace |
|-------|---------|
| img 2 | Details |

Russell Simpson Coe House

Please note that photos are generic photos of a one bedroom show flat in the building.