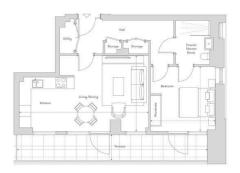

### Apartment 10

1 bedroom 1 bathroom Coe House – 1st Floor

| Dimensions             |                |                  | Locator   |
|------------------------|----------------|------------------|-----------|
| Internal Area (NSA):   | 59.1m²         | 636ft²           | 0,        |
| Living/Dining/Kitchen: | 7.18m x 4.29m  | 23' 7" x 14' 1"  |           |
| Bedroom:               | 3.60m x 3.67m  | 11' 10" x 12' 1" |           |
| Terrace:               | 1.44m x 10.58m | 4' 9" x 34' 9"   |           |
|                        |                |                  |           |
|                        |                |                  |           |
|                        |                |                  | Coe House |
|                        |                |                  | 1st Floor |

Plans are not to scale. Measurements are approximate.