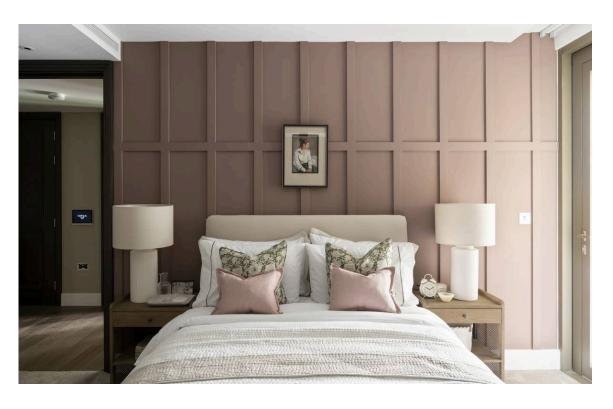

On the opposite side of the flat is a bedroom with built-in storage and an ensuite bathroom with a walk-in shower and bath. In addition, there is a guest loo, a utility cupboard, and further storage space.

Please note that photos are generic photos of a one bedroom show flat in the building.