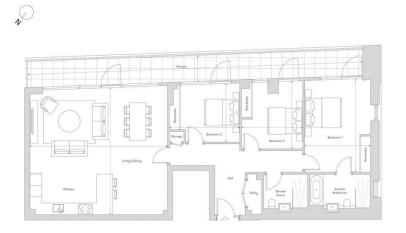

# Apartment 9

3 bedroom 2 bathroom Coe House – 1st Floor

| Dimensions             |                     |                   | Locator   |
|------------------------|---------------------|-------------------|-----------|
| Internal Area (NSA):   | 128.7m <sup>2</sup> | 1,385ft²          |           |
| Living/Dining/Kitchen: | 7.63m x 7.09m       | 25' 1" x 23' 3"   |           |
| Bedroom 1:             | 3.66m x 5.27m       | 12' 0" x 17' 3"   |           |
| Bedroom 2:             | 3.40m x 3.84m       | 11' 2" x 12' 7"   |           |
| Bedroom 3:             | 3.91m x 3.32m       | 12' 10" x 10' 11" |           |
| Terrace:               | 18.61m x 1.44m      | 61' 1" x 4' 9"    |           |
|                        |                     |                   | Coe House |

Coe House 1st Floor

7

Plans are not to scale. Measurements are approximate.