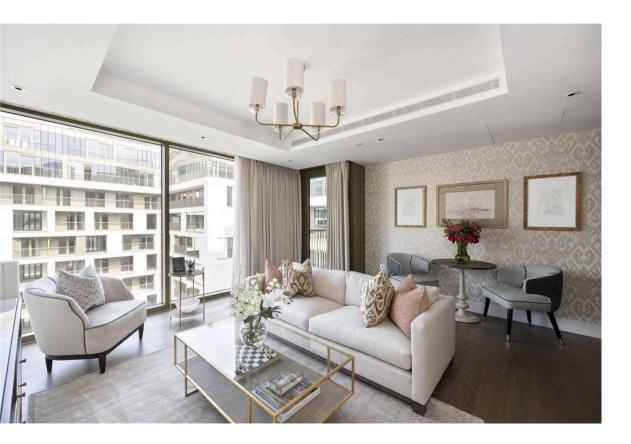

# The Property

Newly built flat with two terraces and dressing room in a unique residence for those in the later stages of life

Entering the flat on the seventh floor, an entrance hall connects the main rooms of the property. On one side is a generous living and dining room, with an open-plan kitchen, a seating area, and beyond that a more formal dining table. In addition, this room benefits from floor to ceiling windows and access to a terrace.

### Indoor Spaces

This property is part of Coe House, which has lift access to every floor. It is designed in a contemporary fashion, but with a classical sense of style, and can be furnished at an additional cost.

Please note the photos are generic photos of a three bedroom show flat in the building.

5