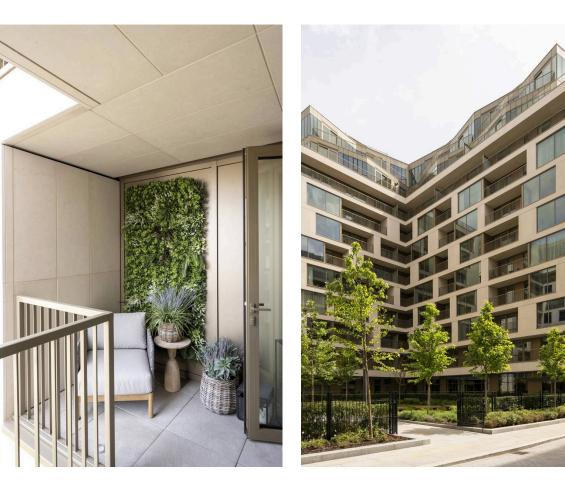

# The Property

Newly built flat with two terraces and dressing room in a unique residence for those in the later stages of life

Entering the flat on the seventh floor, an entrance hall connects the main rooms of the property. On one side is a generous living and dining room, with an open-plan kitchen, a seating area, and beyond that a more formal dining table. In addition, this room benefits from floor to ceiling windows and access to a terrace.

# The Neighbourhood

Terrace

Riverstone Kensington is a short walk away from Earl's Court and West Kensington underground stations. In addition, the open spaces of Holland Park are close, as well as the restaurants and shops of Kensington High Street.