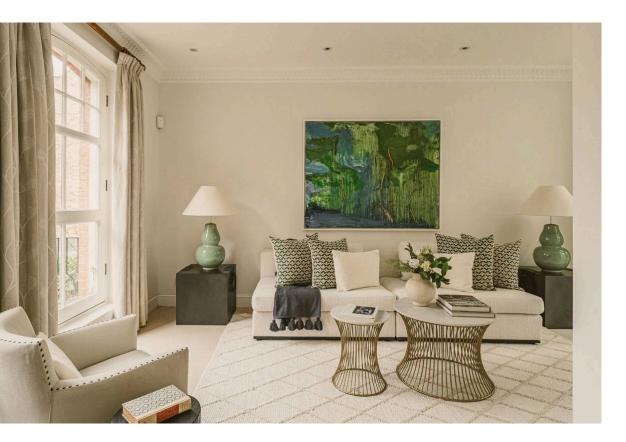

## Indoor Spaces

Entering the house on the ground floor, the front hall leads through to a generous reception room with enough space for separate dining and seating areas. An overhead skylight fills this room with light, while the wooden floor and moulded columns add a sense of elegance. A door leads through to the fitted kitchen with a wide west-facing window. This floor also contains a guest WC.

# Entertaining Spaces

The first floor has a reception room with high ceilings and French doors on both sides, one opening onto a Juliet balcony, the other onto a terrace.