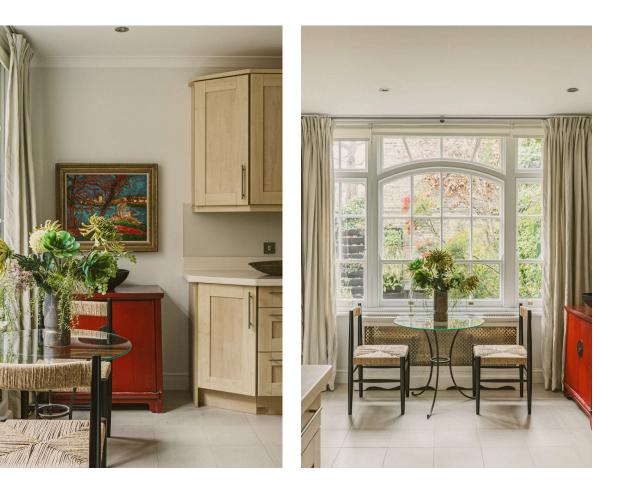

## Indoor Spaces

Entering the house on the ground floor, the front hall leads through to a generous reception room with enough space for separate dining and seating areas. An overhead skylight fills this room with light, while the wooden floor and moulded columns add a sense of elegance. A door leads through to the fitted kitchen with a wide west-facing window. This floor also contains a guest WC.