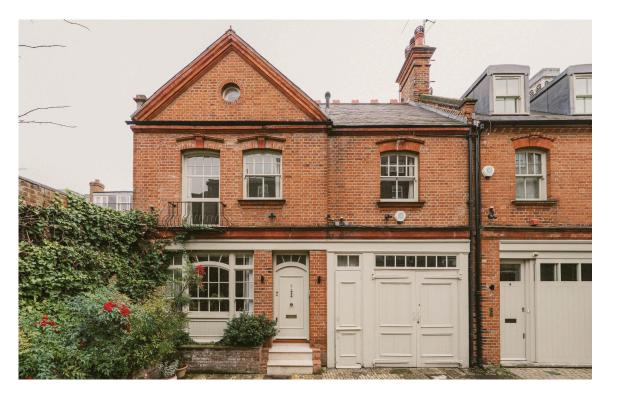

## The Neighbourhood

The house includes a rear balcony with wooden decking and enough space for outdoor seating. It also offers a garage with off-street parking.

Clover Mews is a beautiful cobbled mews in the heart of old Chelsea. Running north from the pastel-painted houses of Dilke Street, it is lined with red brick houses on one side and planted borders on the other. This property lies at the end of the mews, with a gabled facade and white dressings for the lower storey. #