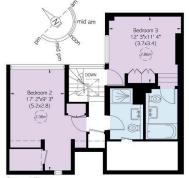

---------------------------------|
| Approximate Internal Area<br>1,913 sq ft/ 178 sq m                                   |                                                                                                                                                                                                                                                                                                    |
| Including limited use area<br>95 sq ft/ 9 sq m<br>Outside Area<br>733 sq ft/ 68 sq m | This plan is for layout guidance only. Not drawn to scale unless<br>stated. Windows and cloor openings are approximate. While<br>every care is taken in the preparation of this plan, place chool<br>all dimensions, shapes, and compass bearings before making<br>any dooision reliant uson them. |



Second Floor







Clover Mews

### RUSSELL SIMPSON

### Contact Us

+44 (0) 20 7225 0277

151A Sydney Street London SW3 6NT

chelsea@russellsimpson.co.uk

In accordance with the Property Mis-Description Act 1991, the following details have been prepared in good faith, and are not intended to constitute part of an offer or contract. Any information contained herein (whether in the text, plans or photographs) is given in good faith but should not be relied upon as being a statement of representation of fact. Nothing in these Particulars shall be deemed to be a statement that the property is in good condition or otherwise nor that any services or facilities are in good working order. Any measurements of distances referred to herein are approximate only. October 2021