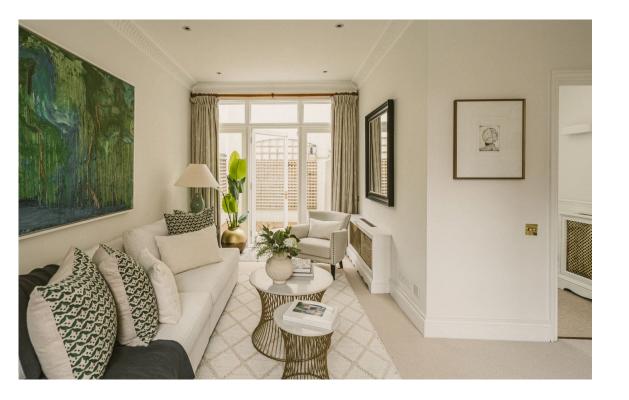

# Entertaining Spaces

The first floor has a reception room with high ceilings and French doors on both sides, one opening onto a Juliet balcony, the other onto a terrace.

### The Bedrooms

On the first floor is a principal bedroom with considerable storage space and an ensuite bathroom containing a shower and bath.

The second floor contains two more bedrooms, one of them with an ensuite bathroom, the other with a bathroom opposite, and both with additional storage space.