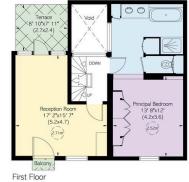

## Indoor Spaces

Entering the house on the ground floor, the front hall leads through to a generous reception room with enough space for separate dining and seating areas. An overhead skylight fills this room with light, while the wooden floor and moulded columns add a sense of elegance. A door leads through to the fitted kitchen with a wide west-facing window. This floor also contains a guest WC.

# Entertaining Spaces

The first floor has a reception room with high ceilings and French doors on both sides, one opening onto a Juliet balcony, the other onto a terrace.

### The Bedrooms

On the first floor is a principal bedroom with considerable storage space and an ensuite bathroom containing a shower and bath.

The second floor contains two more bedrooms, one of them with an ensuite bathroom, the other with a bathroom opposite, and both with additional storage space.

| Clover Mews,                                                                         | SW <sub>3</sub> RUSSELI<br>SIMPSON                                                                                                                                                                                                                                                                 |
|--------------------------------------------------------------------------------------|----------------------------------------------------------------------------------------------------------------------------------------------------------------------------------------------------------------------------------------------------------------------------------------------------|
| Approximate Internal Area<br>1,913 sq ft/ 178 sq m                                   |                                                                                                                                                                                                                                                                                                    |
| Including limited use area<br>95 sq ft/ 9 sq m<br>Outside Area<br>733 sq ft/ 68 sq m | This plan is for layout guidance only. Not drawn to scale unless<br>stated. Windows and cloor openings are approximate. While<br>every care is taken in the preparation of this plan, place chool<br>all dimensions, shapes, and compass bearings before making<br>any dooision reliant uson them. |