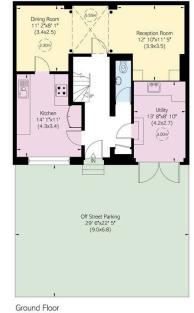

## Indoor Spaces

Entering the house on the ground floor, the front hall leads through to a generous reception room with enough space for separate dining and seating areas. An overhead skylight fills this room with light, while the wooden floor and moulded columns add a sense of elegance. A door leads through to the fitted kitchen with a wide west-facing window. This floor also contains a guest WC.

## The Neighbourhood

The house includes a rear balcony with wooden decking and enough space for outdoor seating. It also offers a garage with off-street parking.

Clover Mews is a beautiful cobbled mews in the heart of old Chelsea. Running north from the pastel-painted houses of Dilke Street, it is lined with red brick houses on one side and planted borders on the other. This property lies at the end of the mews, with a gabled facade and white dressings for the lower storey. #