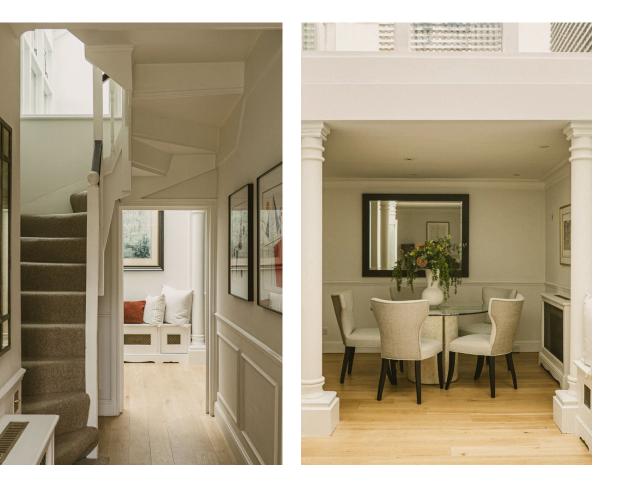

## Indoor Spaces

Entering the house on the ground floor, the front hall leads through to a generous reception room with enough space for separate dining and seating areas. An overhead skylight fills this room with light, while the wooden floor and moulded columns add a sense of elegance. A door leads through to the fitted kitchen with a wide west-facing window. This floor also contains a guest WC.

### The Bedrooms

On the first floor is a principal bedroom with considerable storage space and an ensuite bathroom containing a shower and bath.

The second floor contains two more bedrooms, one of them with an ensuite bathroom, the other with a bathroom opposite, and both with additional storage space.