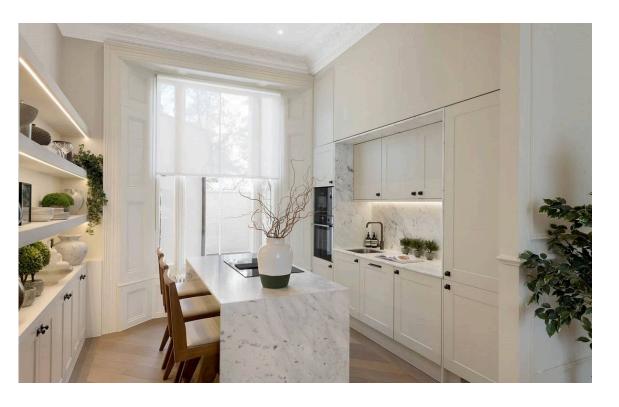

## The Property

Carefully designed flat with tasteful interiors on a beautiful street close to Kensington Gardens

Stepping into the flat on the ground floor, the front hall opens onto a generous reception room. As well as high ceilings, tall windows, and an ornate fireplace, this room has enough space for separate dining and seating areas. The rear of the room communicates with a fitted kitchen, including a central island and breakfast bar, as well as a marble countertop.