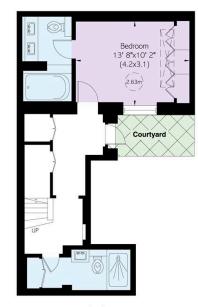

#### $\begin{array}{l} \textbf{Approximate Internal Area} \\ \textbf{1,134} \ sq \ ft/\ 105 \ sq \ m \end{array}$

#### Outside Area

124 sq ft/ 11 sq m

This plan is for layout guidance only. Not drawn to scale unless stated. Windows and door openings are approximate. Whilst every care is taken in the preparation of this plan, please check all dimensions, shapes, and compass bearings before making any decisions reliant upon them.

**Lower Ground Floor** 

**Ground Floor** 