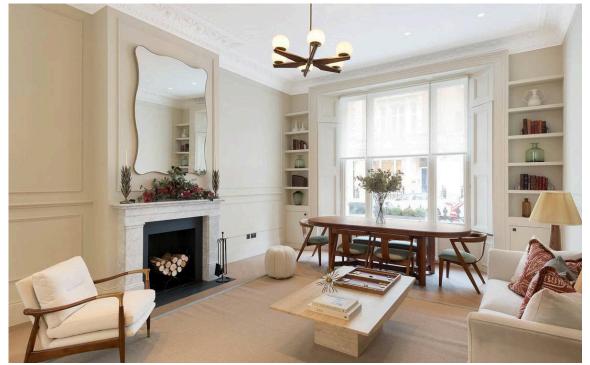

## The Property

Carefully designed flat with tasteful interiors on a beautiful street close to Kensington Gardens

Stepping into the flat on the ground floor, the front hall opens onto a generous reception room. As well as high ceilings, tall windows, and an ornate fireplace, this room has enough space for separate dining and seating areas. The rear of the room communicates with a fitted kitchen, including a central island and breakfast bar, as well as a marble countertop.

# Indoor Spaces

The flat has been carefully designed to optimise the sense of space and light. It is presented in excellent condition with high-quality finishes throughout.