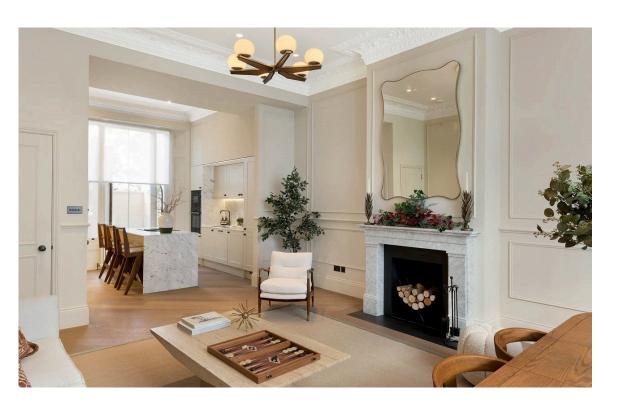

## The Property

Carefully designed flat with tasteful interiors on a beautiful street close to Kensington Gardens

Stepping into the flat on the ground floor, the front hall opens onto a generous reception room. As well as high ceilings, tall windows, and an ornate fireplace, this room has enough space for separate dining and seating areas. The rear of the room communicates with a fitted kitchen, including a central island and breakfast bar, as well as a marble countertop.

# Indoor Spaces

The flat has been carefully designed to optimise the sense of space and light. It is presented in excellent condition with high-quality finishes throughout.