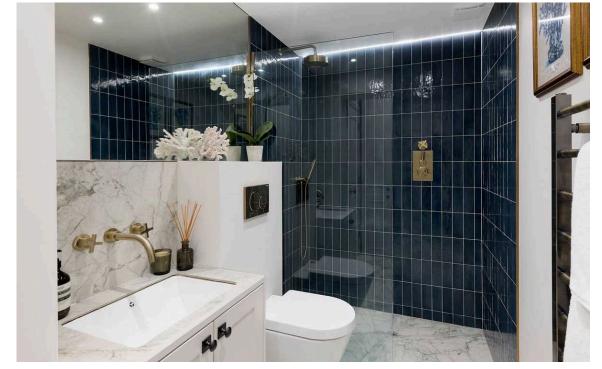

### The Bedrooms

This floor also contains a bedroom with inbuilt storage and an overhead skylight and a guest WC. The lower ground floor features a second bedroom with an ensuite bathroom and a bath. Furthermore, there is an additional bathroom and extra storage space.