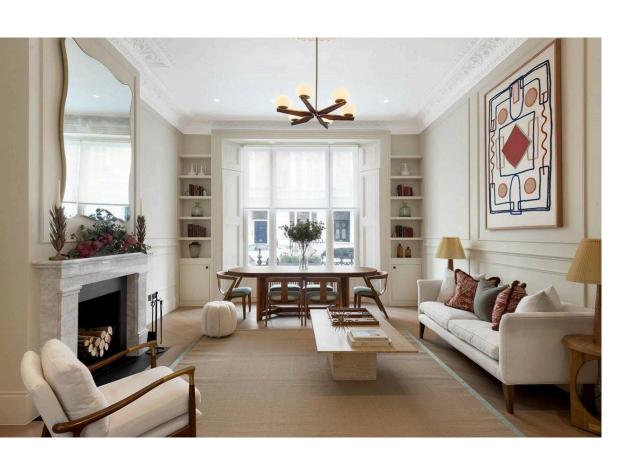

## The Property

Carefully designed flat with tasteful interiors on a beautiful street close to Kensington Gardens

Stepping into the flat on the ground floor, the front hall opens onto a generous reception room. As well as high ceilings, tall windows, and an ornate fireplace, this room has enough space for separate dining and seating areas. The rear of the room communicates with a fitted kitchen, including a central island and breakfast bar, as well as a marble countertop.

# Indoor Spaces

The flat has been carefully designed to optimise the sense of space and light. It is presented in excellent condition with high-quality finishes throughout.