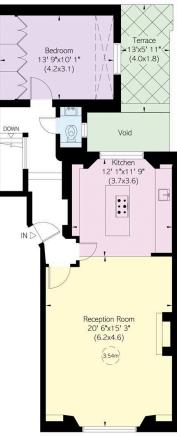

#### $\begin{array}{l} \textbf{Approximate Internal Area} \\ \textbf{1,134} \ sq \ ft/\ 105 \ sq \ m \end{array}$

#### Outside Area

124 sq ft/ 11 sq m

This plan is for layout guidance only. Not drawn to scale unless stated. Windows and door openings are approximate. Whilst every care is taken in the preparation of this plan, please check all dimensions, shapes, and compass bearings before making any decisions reliant upon them.

**Lower Ground Floor** 

**Ground Floor** 