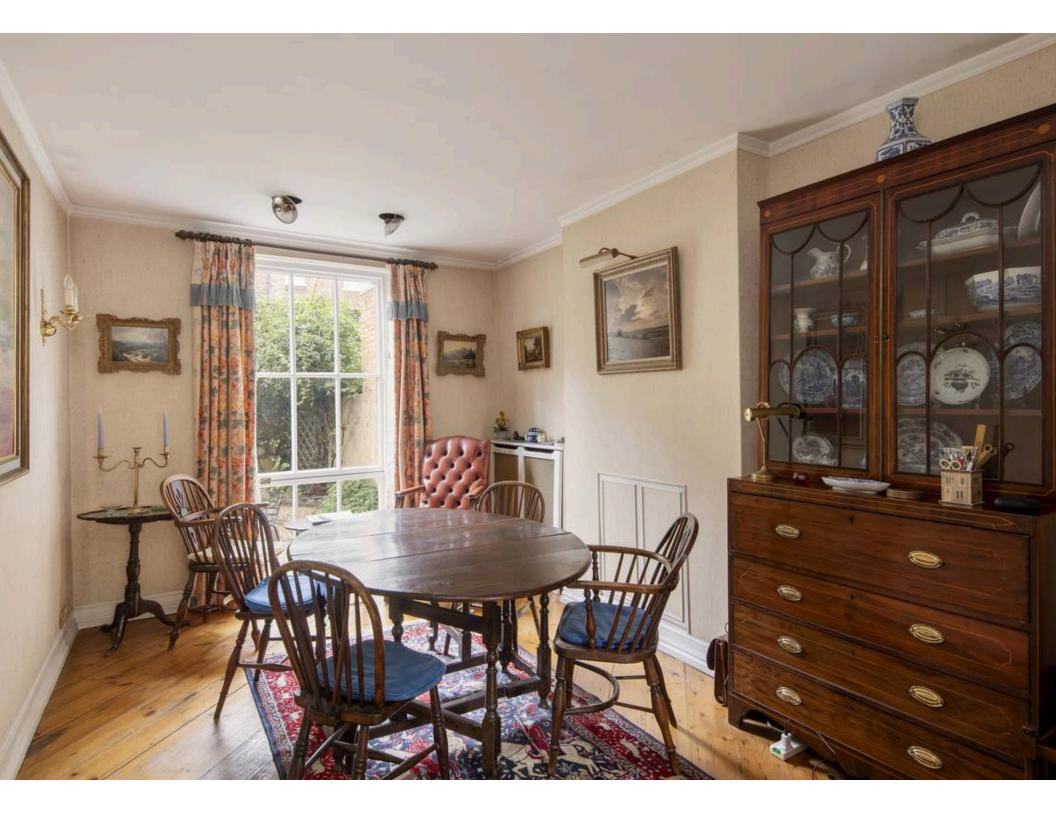

## The Property

This charming home provides considerable reception space for both living and entertaining.

A spacious kitchen and dining room occupy the ground floor with a south facing, first floor reception room that looks out onto the picturesque Christ Church. In the current configuration, there is a one bedroom on the first floor and the master bedroom on the top floor with spacious en suite bathroom. The property is in fair condition but provides the ideal opportunity for refurbishment and reconfiguration to create an enviable townhouse in the heart of Chelsea.