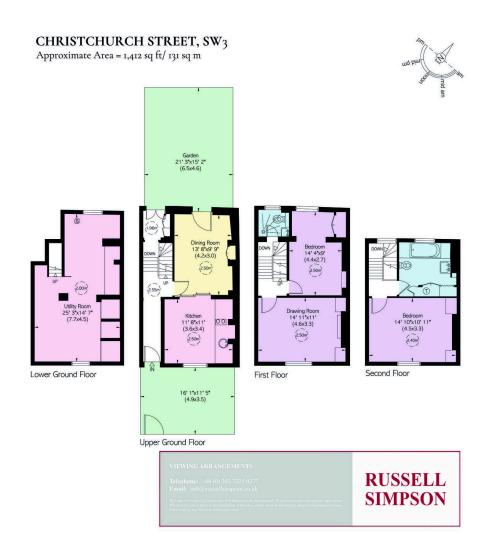

# Christchurch Street

Sold

| bedrooms  | INTERNAL $1,412$ so ft | OUTDOOR | COUNCIL TAX |
|-----------|------------------------|---------|-------------|
| 2         |                        |         | CHE         |
| bathrooms | 131 som                | epc     | tenure      |
| 2         |                        | G       | Freehold    |

## The Property

This charming home provides considerable reception space for both living and entertaining.

A spacious kitchen and dining room occupy the ground floor with a south facing, first floor reception room that looks out onto the picturesque Christ Church. In the current configuration, there is a one bedroom on the first floor and the master bedroom on the top floor with spacious en suite bathroom. The property is in fair condition but provides the ideal opportunity for refurbishment and reconfiguration to create an enviable townhouse in the heart of Chelsea.