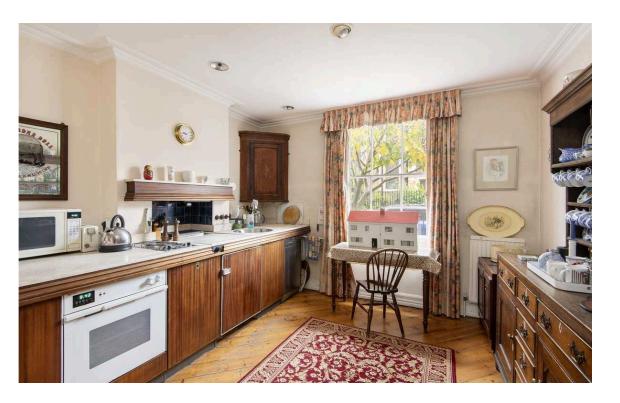

## The Property

This charming home provides considerable reception space for both living and entertaining.

A spacious kitchen and dining room occupy the ground floor with a south facing, first floor reception room that looks out onto the picturesque Christ Church. In the current configuration, there is a one bedroom on the first floor and the master bedroom on the top floor with spacious en suite bathroom. The property is in fair condition but provides the ideal opportunity for refurbishment and reconfiguration to create an enviable townhouse in the heart of Chelsea.