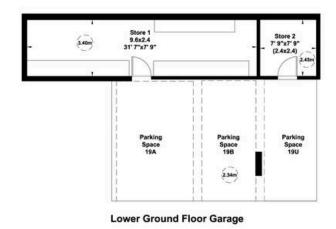

# The Neighbourhood

Cheyne Terrace is a prestigious building of just 26 apartments that was completed in 2014 and is peacefully situated in the midst of fashionable Chelsea.

Cheyne Terrace, SW3
Gross internal area (approx.)
258 Sq m (2782 Sq ft)
Storage 1 & 2
28 Sq m (305 Sq ft)
For identification only, Not to Scale

Floor Plan by capital group 020 8671 7722

Cheyne Terrace Russell Simpson