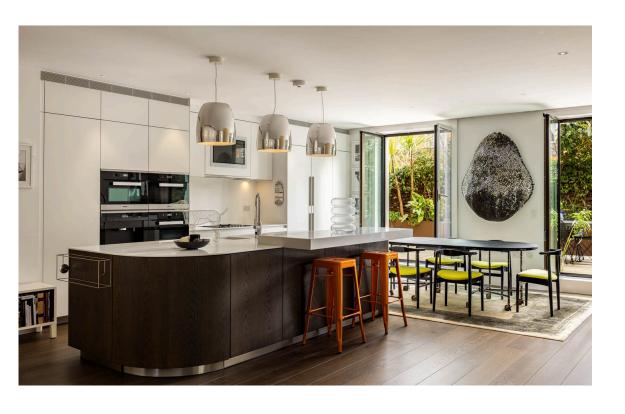

pment in the heart of Old Chelsea

CHEYNE TERRACE CHELSEA SW3

| BEDROOMS 2          | INTERNAL $3,087$ so ft | outdoor $570$ so ft | RBKC                                 |
|---------------------|------------------------|---------------------|--------------------------------------|
| BATHROOMS 3         | 286 sam                | EPC<br>B            | COUNCIL TAX                          |
| TENURE<br>Leasehold | lease length 988 years | GROUND RENT ——      | service charge $\pounds30,\!000$ p/y |





### The Property

The apartment has been comprehensively re-modelled and upgraded by the current owners creating a sumptuous master bedroom suite with 2 dressing rooms and access to a large and wonderfully secluded terrace that can also be accessed from the generous kitchen/breakfast room.



# Indoor Spaces



# The Bedrooms





# Outdoor Spaces





# Cheyne Terrace

The building is incredibly well managed and its amenities include 24 hour security and concierge, underground car parking and storage and leisure facilities comprising a 10m swimming pool, gym and a steam and treatment room.



# The Neighbourhood

Cheyne Terrace is a prestigious building of just 26 apartments that was completed in 2014 and is peacefully situated in the midst of fashionable Chelsea.

Cheyne Terrace, SW3
Gross internal area (approx.)
258 Sq m (2782 Sq ft)
Storage 1 & 2
28 Sq m (305 Sq ft)
For identification only, Not to Scale

Floor Plan by capital group 020 8671 7722





Cheyne Terrace Russell Simpson

#### RUSSELL SIMPSON

#### Contact Us

+44 (0) 20 7225 0277

Contact us

info@russellsimpso