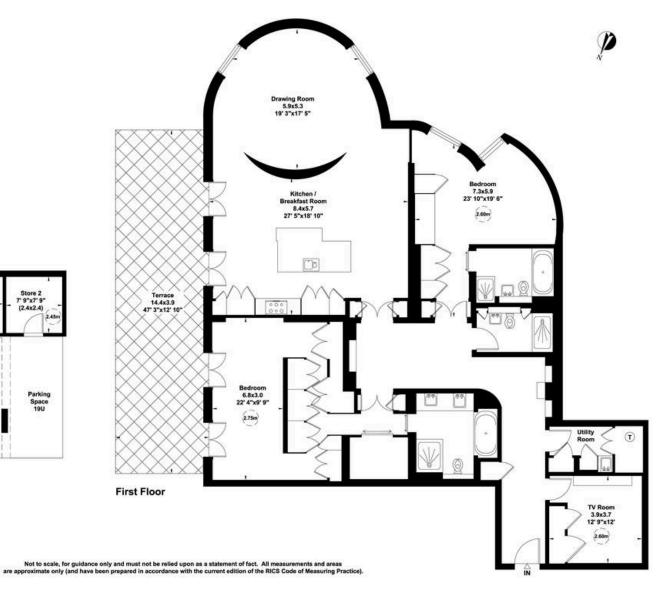

### The Property

The apartment has been comprehensively re-modelled and upgraded by the current owners creating a sumptuous master bedroom suite with 2 dressing rooms and access to a large and wonderfully secluded terrace that can also be accessed from the generous kitchen/breakfast room.

# The Neighbourhood

Cheyne Terrace is a prestigious building of just 26 apartments that was completed in 2014 and is peacefully situated in the midst of fashionable Chelsea.

Cheyne Terrace, SW3
Gross internal area (approx.)
258 Sq m (2782 Sq ft)
Storage 1 & 2
28 Sq m (305 Sq ft)
For identification only, Not to Scale

Floor Plan by capital group 020 8671 7722

Cheyne Terrace Russell Simpson