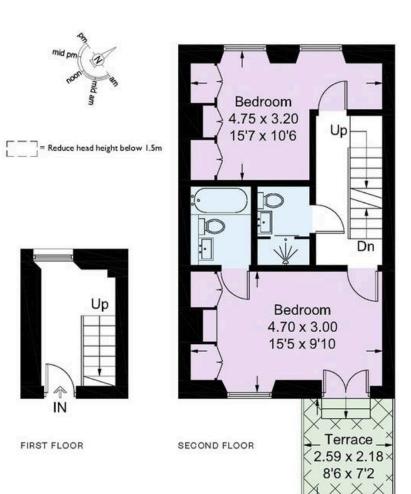

### The Bedrooms

Stepping into the flat on the first floor, the stairs lead up to a pair of second-floor bedrooms. The principal bedroom has an ensuite bathroom with a bath and double French doors leading onto the rear terrace. The other bedroom has a bathroom next door.

#### **Approx Gross Internal Area**

841 sq ft / 78.1 sq m

Including Limited Use Area 30 sq ft / 2.8 sq m

#### RUSSELL SIMPSON

This plan is for layout guidance only. Not drawn to soale unless stated. Windows and door openings are approximate. Whist every oare is talken in the preparation of this plan. Please obsok all dimensions, shapes, and compass bearings before making any decisions reliant upon them.