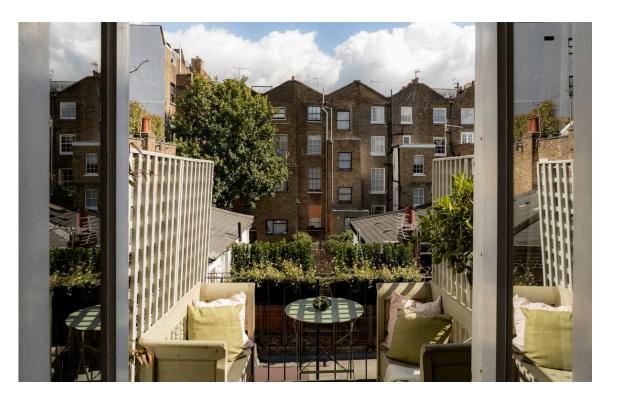

# Outdoor Spaces & The Neighbourhood

The flat includes a south-east facing terrace with enough space for outdoor seating.

Chepstow Road is a lively residential street with white stucco terraces set back from the street, as well as popular pubs and shops.

From here, Royal Oak station is close, while Westbourne Grove station is also within walking distance. Westbourne Grove itself has a village-like atmosphere, and the many restaurants and shops of Notting Hill are within easy reach.