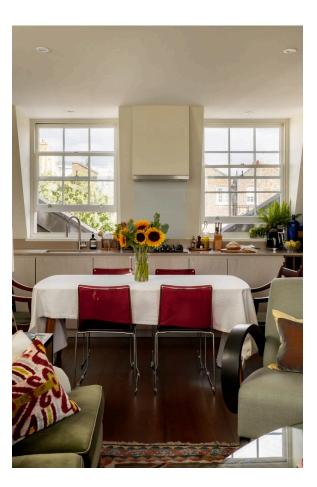

## Indoor Spaces

The third floor is entirely occupied by a generous living area. This includes an open-plan kitchen, as well as separate dining and seating spaces. Front and rear windows create a double aspect and fill the room with light.