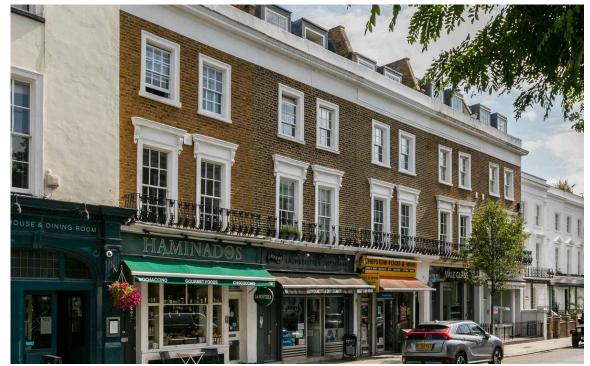

# Outdoor Spaces & The Neighbourhood

The flat includes a south-east facing terrace with enough space for outdoor seating.

Chepstow Road is a lively residential street with white stucco terraces set back from the street, as well as popular pubs and shops.

From here, Royal Oak station is close, while Westbourne Grove station is also within walking distance. Westbourne Grove itself has a village-like atmosphere, and the many restaurants and shops of Notting Hill are within easy reach.

### Chepstow Road, W2