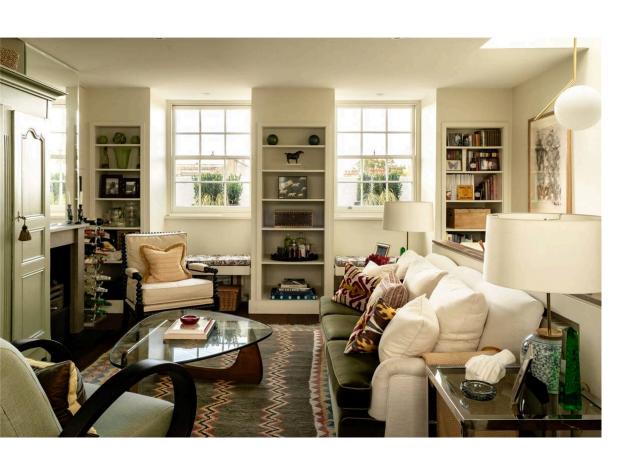

## Indoor Spaces

The third floor is entirely occupied by a generous living area. This includes an open-plan kitchen, as well as separate dining and seating spaces. Front and rear windows create a double aspect and fill the room with light.

### The Design

The flat has been tastefully decorated by an interior designer. Its charming style blends colourful interiors with creative details, all presented in very good condition.