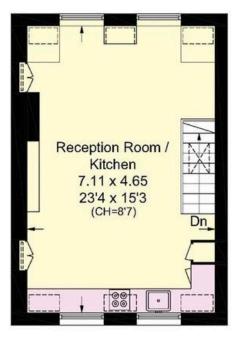

## Indoor Spaces

The third floor is entirely occupied by a generous living area. This includes an open-plan kitchen, as well as separate dining and seating spaces. Front and rear windows create a double aspect and fill the room with light.

THIRD FLOOR

Russell Simpson Chepstow Road