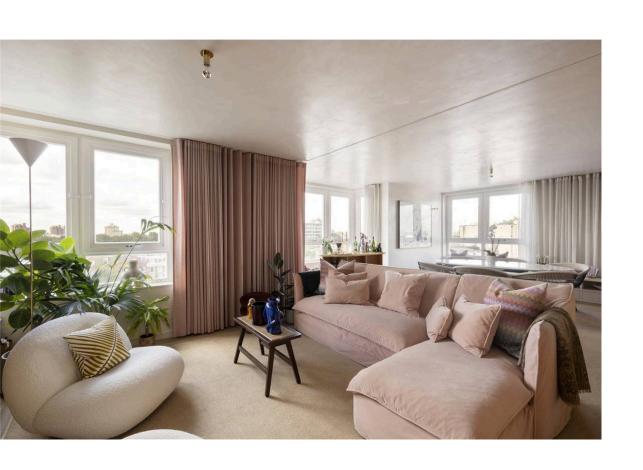

## **Indoor Spaces**

Entering the flat on the seventh floor, the hallway leads through to generous reception room. As well as space for separate dining and seating areas, sets of double windows offer beautiful views across London. A second door is conveniently placed to lead into the kitchen.

## The Design

The flat has been decorated in a tasteful contemporary style to suit its modern setting.