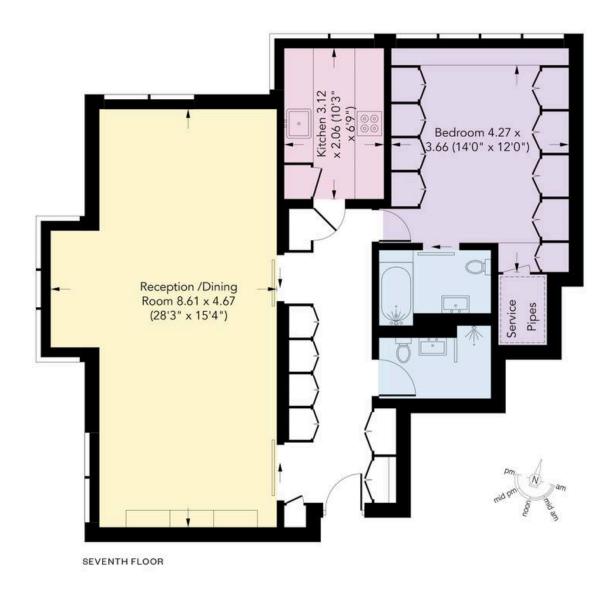

#### Approximate Gross Internal Area

892 sq ft / 82.9 sq m

#### **Limited Use Area**

46 sq ft / 4.3 sq m

#### RUSSELL SIMPSON

This plan is for layout guidance only. Not drawn to scale unless stated. Windows and door opening are approximate. Whilst every care is taken in the preparation of this plan. Please check all dimensions, shapes, and compass bearings before making any decisions reliant upon them.