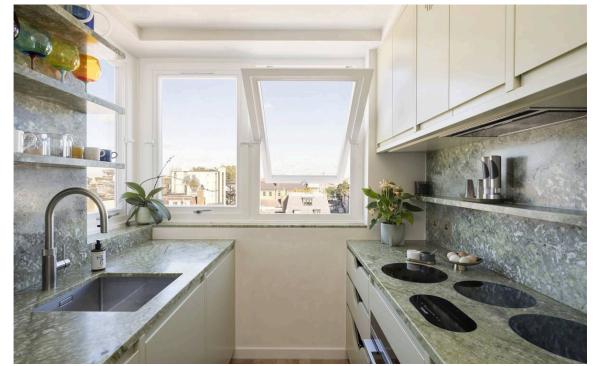

## **Indoor Spaces**

Entering the flat on the seventh floor, the hallway leads through to generous reception room. As well as space for separate dining and seating areas, sets of double windows offer beautiful views across London. A second door is conveniently placed to lead into the kitchen.

img 1 Entertaining Space
img 2 Kitchen