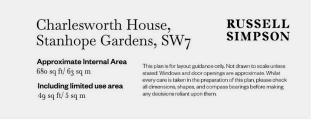

# £1,100,000

| bedrooms<br>2       | INTERNAL $680$ sq ft     | OUTDOOR                       | council<br>RBKC                    |
|---------------------|--------------------------|-------------------------------|------------------------------------|
| bathrooms<br>2      | 63 бам                   | epc<br>C                      | COUNCIL TAX                        |
| tenure<br>Leasehold | lease length $971$ years | ground rent $\pounds 300$ P/Y | service charge $\pounds 4,319$ p/y |