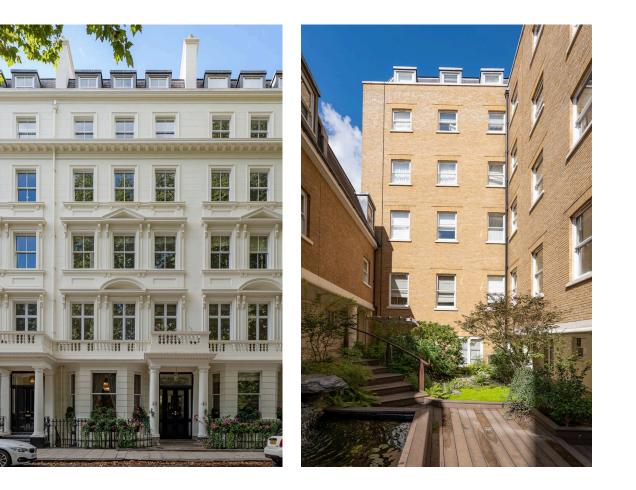

### The Neighbourhood

Charlesworth House has a Grade-II-listed stucco façade with newbuild apartments behind. It includes a lift, a 24-hour porter, underground parking and access to the garden square opposite. Stanhope Gardens is a beautiful and historic garden square with a blend of mature trees, shaded paths and open lawns. South Kensington underground station is a short walk away, as well as the neighbourhood's world-leading museums and cultural institutions. In addition, the open spaces of Hyde Park and Kensington Gardens are close by, while the shops and restaurants of the Fulham Road are also within easy reach.