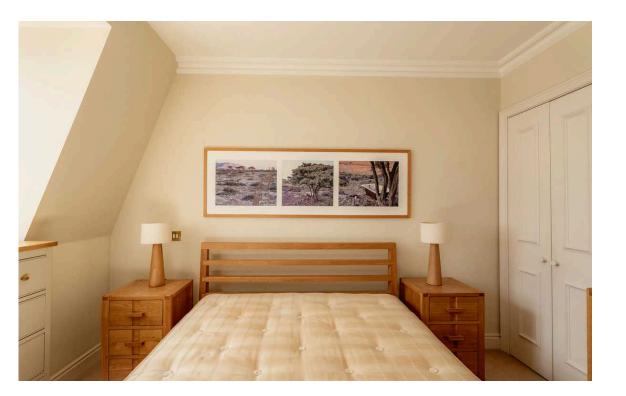

### The Bedrooms

The flat also contains a pair of bedrooms. The principal bedroom has an ensuite bathroom with a bath, while the second bedroom has a bathroom opposite, while both bedrooms have built-in storage. The flat is decorated in a tasteful, classical fashion and offers beautiful views across the garden square towards the museum district.