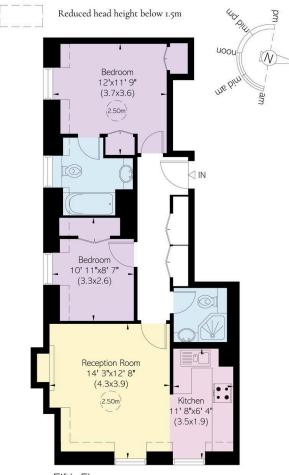

## The Property

Bright flat with beautiful views in a sought-after white stucco building, with porter and lift

Stepping into the flat on the fifth floor, the entrance hall leads into a well-proportioned reception room. As well as separate dining and seating areas, this flows through to an open-plan kitchen.

### The Bedrooms

The flat also contains a pair of bedrooms. The principal bedroom has an ensuite bathroom with a bath, while the second bedroom has a bathroom opposite, while both bedrooms have built-in storage. The flat is decorated in a tasteful, classical fashion and offers beautiful views across the garden square towards the museum district.

Fifth Floor

6