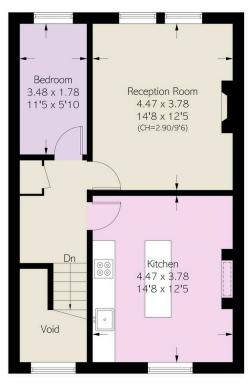

### The Property

Upon entrance on the half landing you are met with the principal bedroom and a beautifully refurbished family bathroom. On the second floor is located a very spacious kitchen/dining area, a separate living room as well as the second bedroom.

#### CHAMBERLAYNE ROAD, NW10

Approximate Area = 745 sq ft / 69.2 sq m (Excluding Void) Including Limited Use Area (0.6 sq m / 6 sq ft)

Second Floor

Telephone: +44 (0) 20 3761 9691
Emili: informedistryon cont