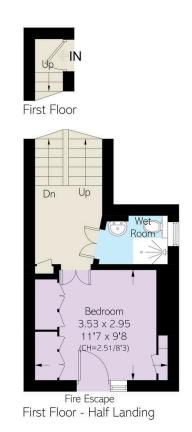

### The Property

Upon entrance on the half landing you are met with the principal bedroom and a beautifully refurbished family bathroom. On the second floor is located a very spacious kitchen/dining area, a separate living room as well as the second bedroom.

#### CHAMBERLAYNE ROAD, NW10

Approximate Area = 745 sq ft / 69.2 sq m (Excluding Void) Including Limited Use Area (0.6 sq m / 6 sq ft)

Second Floor

Telephone: +44 (0) 20 3761 9691
Emili: informedistryon cont