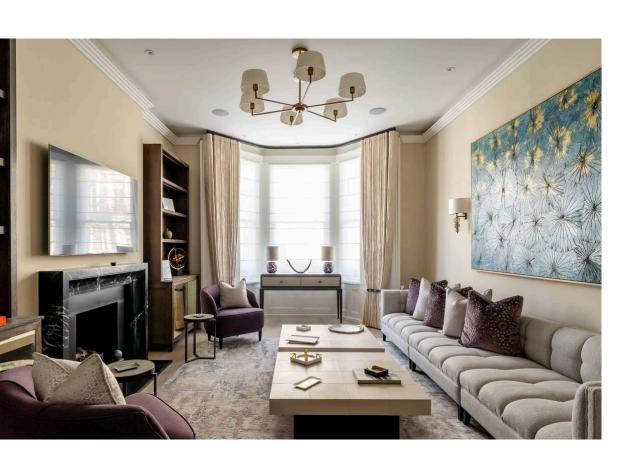

### Ground Floor

The ground floor consists of an impressive entertaining area, with a beautifully designed dining and reception room, a WC, as well as a stunning kitchen which opens out on to the terrace with steps down to the garden.

## Indoor Spaces

A glass and oak staircase then leads you down to the lower-ground floor which consists of a principal bedroom, en suite and dressing room with access to the private garden, as well as two further bedrooms with en suites. This floor also enjoys a secondary entrance, a storage / boiler room and a large utility room.