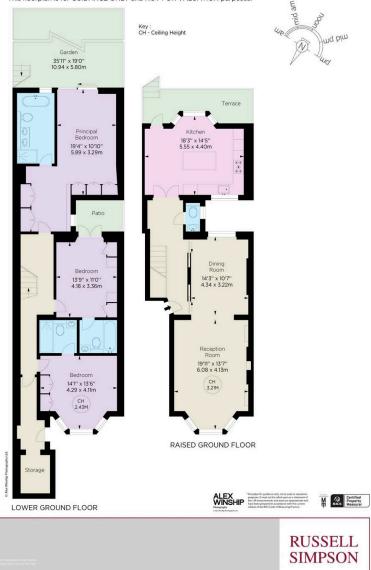

### Ground Floor

The ground floor consists of an impressive entertaining area, with a beautifully designed dining and reception room, a WC, as well as a stunning kitchen which opens out on to the terrace with steps down to the garden.

## Indoor Spaces

A glass and oak staircase then leads you down to the lower-ground floor which consists of a principal bedroom, en suite and dressing room with access to the private garden, as well as two further bedrooms with en suites. This floor also enjoys a secondary entrance, a storage / boiler room and a large utility room.

#### Cathcart Road, SW10

APPROX. GROSS INTERNAL AREA \*
1895 Sq Ft - 176.05 Sq M
OUTDOOR AREA
832 Sq Ft - 77.35 Sq M

This floorplan is for GUIDANCE ONLY and NOT FOR VALUATION purposes.

Russell Simpson Cathcart Road