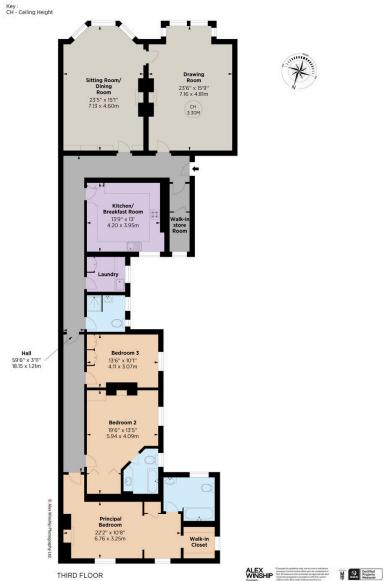

#### Carlyle Mansions, SW3

APPROX. GROSS INTERNAL AREA \* 2247 Sq Ft - 208.75 Sq M

This floorplan is for GUIDANCE ONLY and NOT FOR VALUATION purposes.