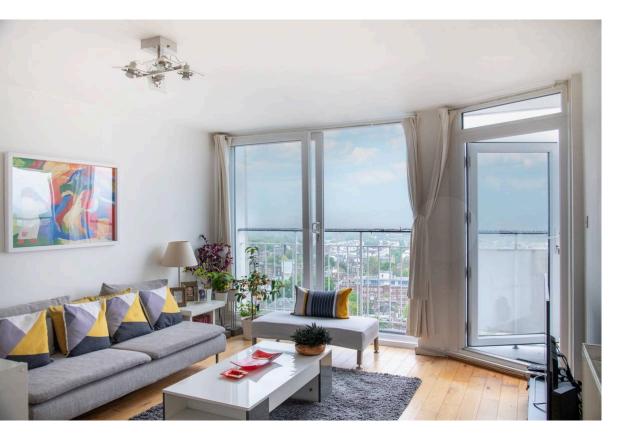

## The Property

Conveniently positioned duplex flat with west-facing balcony and light-filled rooms

Entering the flat on the seventeenth floor, the front hall flows through to a well-proportioned reception room. This is a bright space, thanks to west-facing floor-to-ceiling windows that catch the afternoon sun. And, given the property's position near the top of the building, it enjoys exceptional views over the leafy neighbourhoods of Holland Park.

# Indoor Spaces

The flat includes a west-facing balcony, sharing the beautiful views over London.

The reception room communicates directly with a fitted kitchen. Upstairs, a pair of bedrooms share a bathroom with a bath. The property has wooden floor throughout, adding to the sense of brightness and calm.