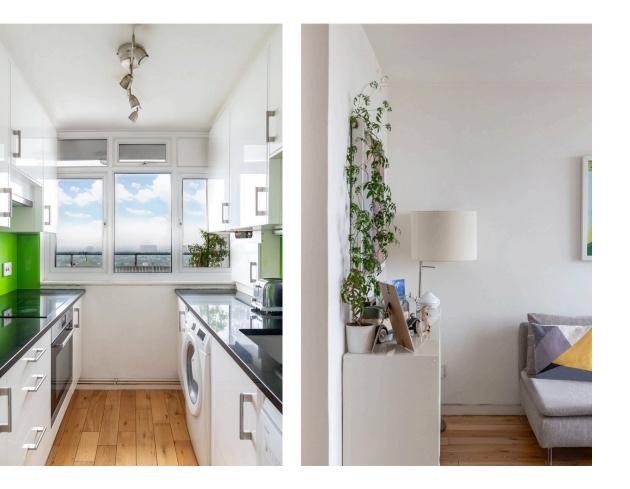

# Indoor Spaces

The flat includes a west-facing balcony, sharing the beautiful views over London.

The reception room communicates directly with a fitted kitchen. Upstairs, a pair of bedrooms share a bathroom with a bath. The property has wooden floor throughout, adding to the sense of brightness and calm.