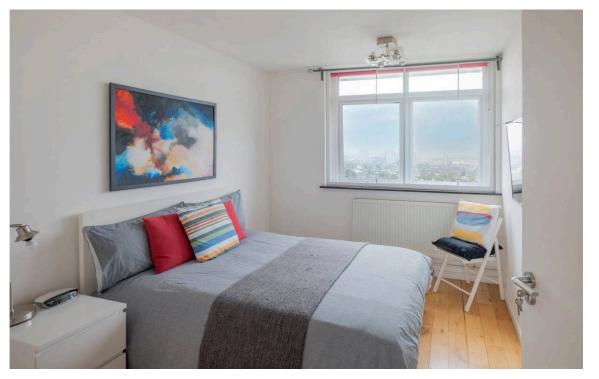

# Indoor Spaces

The flat includes a west-facing balcony, sharing the beautiful views over London.

The reception room communicates directly with a fitted kitchen. Upstairs, a pair of bedrooms share a bathroom with a bath. The property has wooden floor throughout, adding to the sense of brightness and calm.