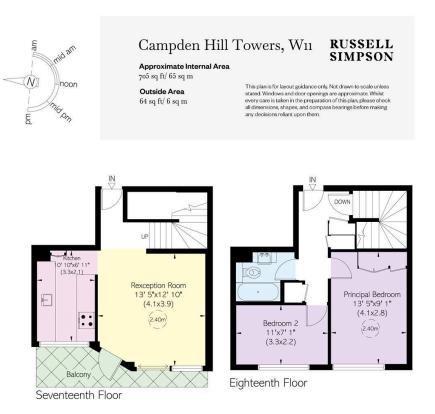

# Campden Hill Towers

£750,000

| bedrooms            | INTERNAL $705$ sq ft     | outdoor     | council                           |
|---------------------|--------------------------|-------------|-----------------------------------|
| 2                   |                          | 63 sa ft    | RBKC                              |
| bathrooms           | 65 бам                   | epc         | council tax                       |
| 1                   |                          | D           | E                                 |
| tenure<br>Leasehold | lease length $122$ years | GROUND RENT | service charge $\pounds7,542$ p/y |

## The Property

Conveniently positioned duplex flat with west-facing balcony and light-filled rooms

Entering the flat on the seventeenth floor, the front hall flows through to a well-proportioned reception room. This is a bright space, thanks to west-facing floor-to-ceiling windows that catch the afternoon sun. And, given the property's position near the top of the building, it enjoys exceptional views over the leafy neighbourhoods of Holland Park.

# Indoor Spaces

The flat includes a west-facing balcony, sharing the beautiful views over London.

The reception room communicates directly with a fitted kitchen. Upstairs, a pair of bedrooms share a bathroom with a bath. The property has wooden floor throughout, adding to the sense of brightness and calm.