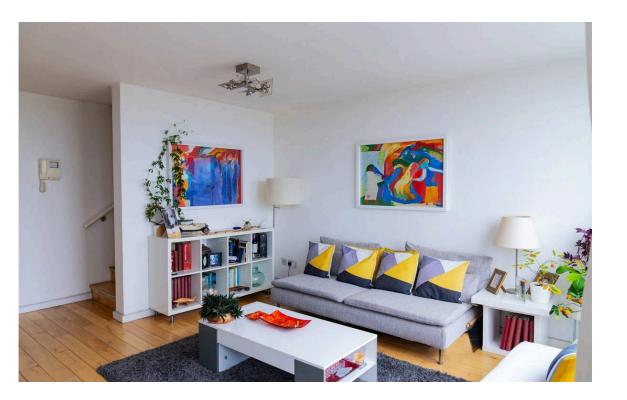

## The Property

Conveniently positioned duplex flat with west-facing balcony and light-filled rooms

Entering the flat on the seventeenth floor, the front hall flows through to a well-proportioned reception room. This is a bright space, thanks to west-facing floor-to-ceiling windows that catch the afternoon sun. And, given the property's position near the top of the building, it enjoys exceptional views over the leafy neighbourhoods of Holland Park.

# Indoor Spaces

The flat includes a west-facing balcony, sharing the beautiful views over London.

The reception room communicates directly with a fitted kitchen. Upstairs, a pair of bedrooms share a bathroom with a bath. The property has wooden floor throughout, adding to the sense of brightness and calm.