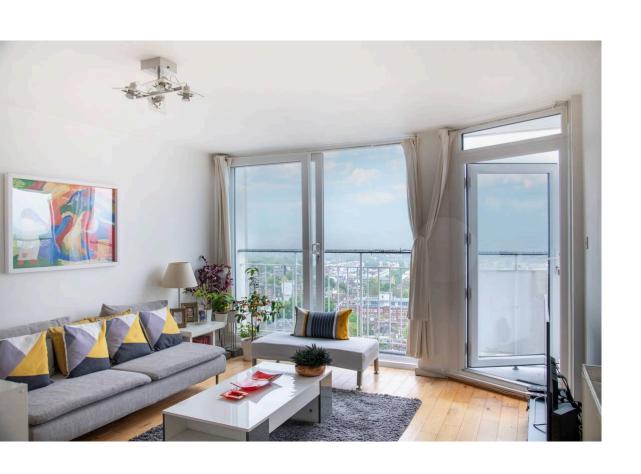

### The Property

Conveniently positioned duplex flat with west-facing balcony and light-filled rooms

Entering the flat on the seventeenth floor, the front hall flows through to a well-proportioned reception room. This is a bright space, thanks to west-facing floor-to-ceiling windows that catch the afternoon sun. And, given the property's position near the top of the building, it enjoys exceptional views over the leafy neighbourhoods of Holland Park.

## Indoor Spaces

The flat includes a west-facing balcony, sharing the beautiful views over London.

The reception room communicates directly with a fitted kitchen. Upstairs, a pair of bedrooms share a bathroom with a bath. The property has wooden floor throughout, adding to the sense of brightness and calm.