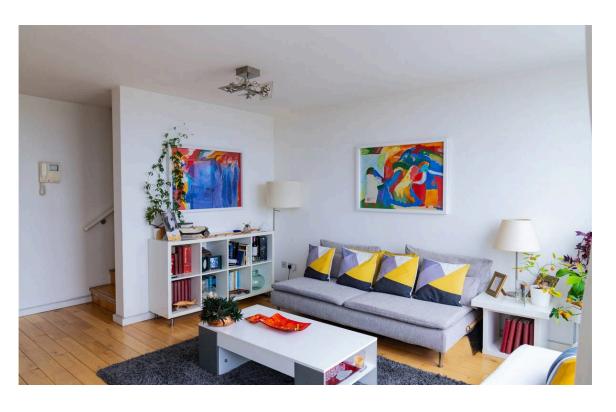

### The Property

Conveniently positioned duplex flat with west-facing balcony and light-filled rooms

Entering the flat on the seventeenth floor, the front hall flows through to a well-proportioned reception room. This is a bright space, thanks to west-facing floor-to-ceiling windows that catch the afternoon sun. And, given the property's position near the top of the building, it enjoys exceptional views over the leafy neighbourhoods of Holland Park.

## Indoor Spaces

The flat includes a west-facing balcony, sharing the beautiful views over London.

The reception room communicates directly with a fitted kitchen. Upstairs, a pair of bedrooms share a bathroom with a bath. The property has wooden floor throughout, adding to the sense of brightness and calm.