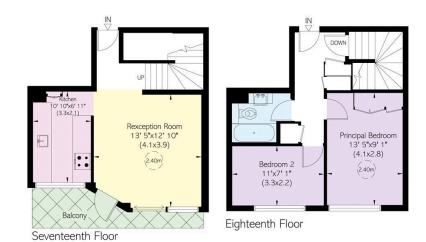

#### Approximate Internal Area

 $705~\mathrm{sq}$  ft/  $65~\mathrm{sq}$  m

#### Outside Area 64 sq ft/ 6 sq m

This plan is for layout guidance only. Not drawn to scale unless stated. Windows and door openings are approximate. Whilst every care is taken in the preparation of this plan, please cheok all dimensions, shapes, and compass bearings before making any decisions reliant upon them.