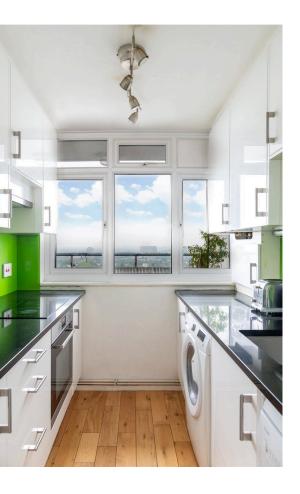

## Indoor Spaces

The flat includes a west-facing balcony, sharing the beautiful views over London.

The reception room communicates directly with a fitted kitchen. Upstairs, a pair of bedrooms share a bathroom with a bath. The property has wooden floor throughout, adding to the sense of brightness and calm.