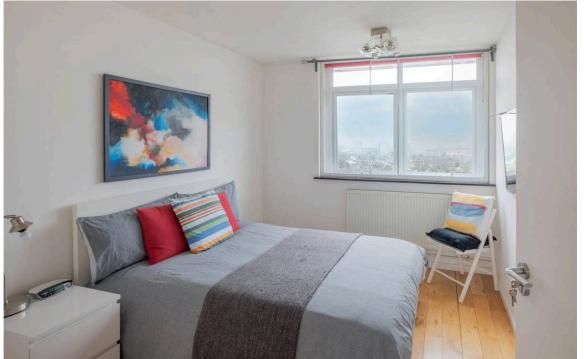

### The Property

Conveniently positioned duplex flat with west-facing balcony and light-filled rooms

Entering the flat on the seventeenth floor, the front hall flows through to a well-proportioned reception room. This is a bright space, thanks to west-facing floor-to-ceiling windows that catch the afternoon sun. And, given the property's position near the top of the building, it enjoys exceptional views over the leafy neighbourhoods of Holland Park.

## Indoor Spaces

The flat includes a west-facing balcony, sharing the beautiful views over London.

The reception room communicates directly with a fitted kitchen. Upstairs, a pair of bedrooms share a bathroom with a bath. The property has wooden floor throughout, adding to the sense of brightness and calm.