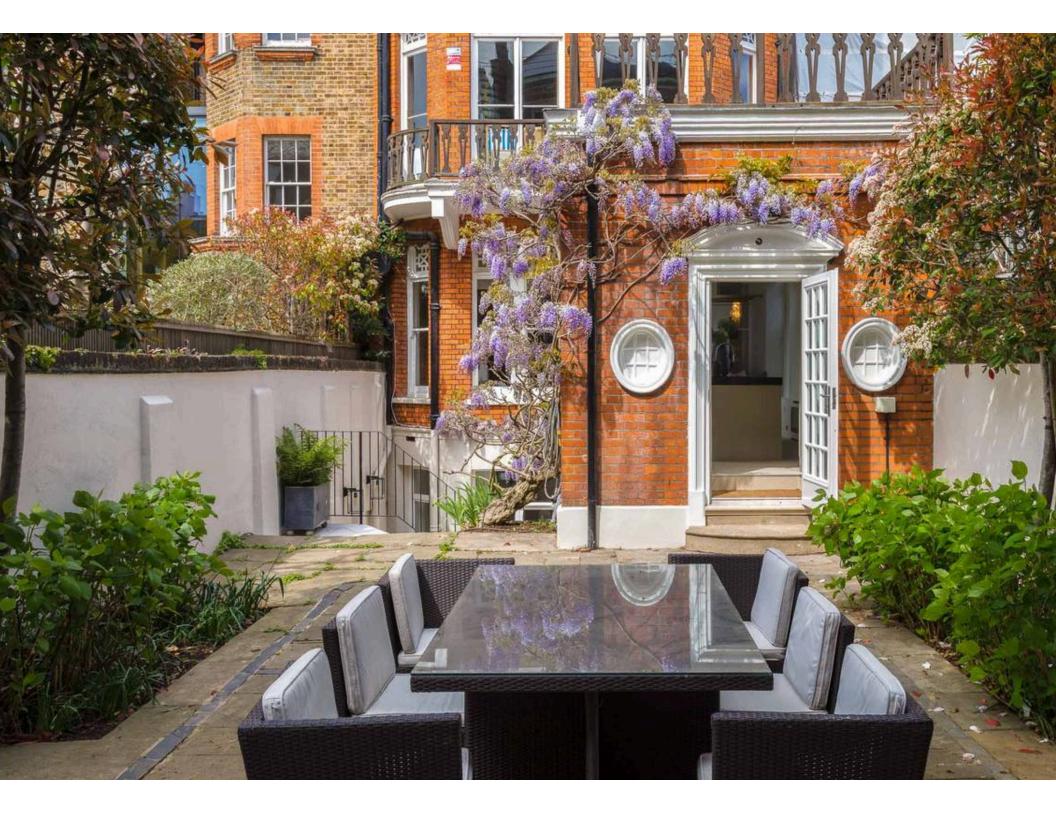

### The Property

The property has great volume throughout and the paved York stone south facing garden, with its feature Lion's head fountain and pond is accessed from all levels of the apartment. In addition the property has access to the stunning communal gardens to which dogs are permitted.