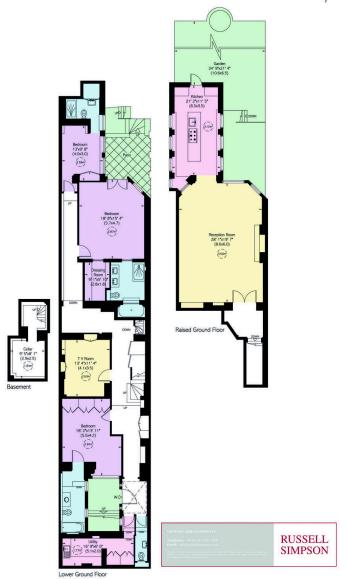

#### CAMPDEN HILL SQUARE, W8 Approximate Area = 2886 sq ft/ 268 sq m

Russell Simpson

Campden Hill Square