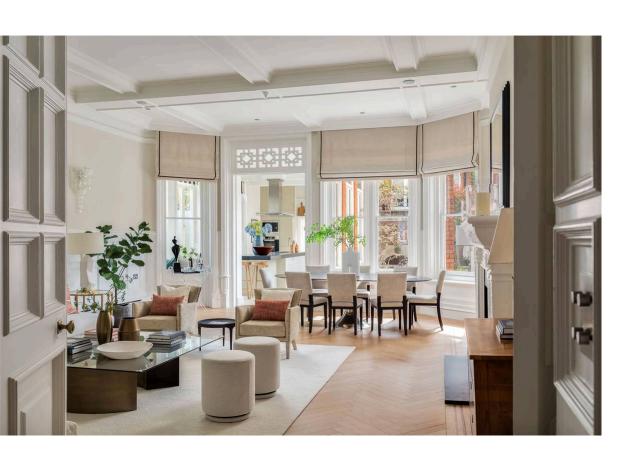

### The Property

The property has great volume throughout and the paved York stone south facing garden, with its feature Lion's head fountain and pond is accessed from all levels of the apartment. In addition the property has access to the stunning communal gardens to which dogs are permitted.

## The Neighbourhood

Campden Hill Square lies just to the East of Holland Park. This impressive 'key house' has been divided into two maisonettes and is the only Edwardian building in the elegant Georgian square. Located in the middle of the South terrace, it commands possibly the finest position in the square, almost immediately opposite the gate to the square gardens.