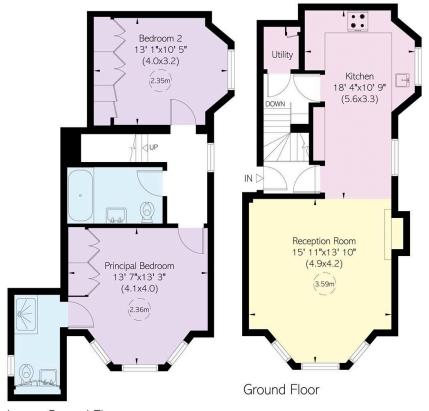

#### Campden Hill Gardens, W8

#### Approximate Internal Area $905 \, \mathrm{sq} \, \mathrm{ft} / \, 84 \, \mathrm{sq} \, \mathrm{m}$

This plan is for layout guidance only. Not drawn to scale unless stated. Windows and door openings are approximate. Whilst every care is taken in the preparation of this plan, please check all dimensions, shapes, and compass bearings before making any decisions reliant upon them.