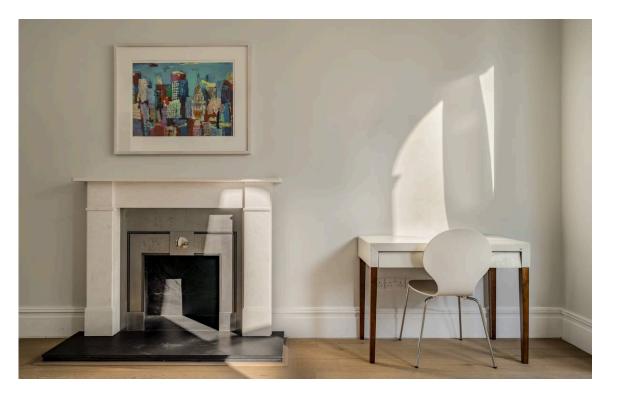

## Indoor Spaces

Entering the flat on the ground floor, the front hall leads through to a generous living area. This includes an open-plan kitchen with modern units and a breakfast area, flowing through to a large reception room. This room has high ceilings, wooden floors and an ornamental fireplace, adding to the sense of elegance and space. This floor also includes a utility room on the half-landing.