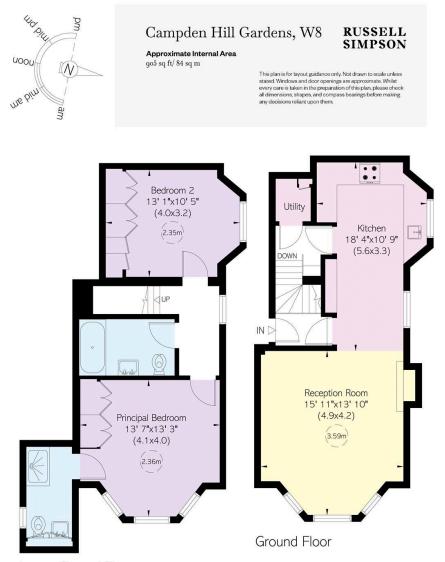

# £1,495,000

| bedrooms<br>2               | INTERNAL $905$ so ft     | OUTDOOR     | council<br>RBKC                    |
|-----------------------------|--------------------------|-------------|------------------------------------|
| bathrooms<br>2              | 84 зам                   | epc<br>D    | COUNCIL TAX<br>G                   |
| TENURE<br>Share of freehold | lease length $989$ years | GROUND RENT | service charge $\pounds 3,156$ p/y |

## Indoor Spaces

Entering the flat on the ground floor, the front hall leads through to a generous living area. This includes an open-plan kitchen with modern units and a breakfast area, flowing through to a large reception room. This room has high ceilings, wooden floors and an ornamental fireplace, adding to the sense of elegance and space. This floor also includes a utility room on the half-landing.

### The Bedrooms

The lower ground floor features a principal bedroom with an ensuite bathroom and inbuilt wardrobe space. The second bedroom has a bathroom next door with a bath and its own storage space.

Lower Ground Floor