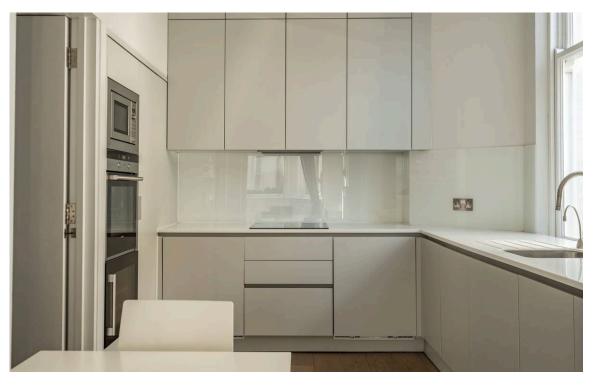

## Indoor Spaces

Entering the flat on the ground floor, the front hall leads through to a generous living area. This includes an open-plan kitchen with modern units and a breakfast area, flowing through to a large reception room. This room has high ceilings, wooden floors and an ornamental fireplace, adding to the sense of elegance and space. This floor also includes a utility room on the half-landing.