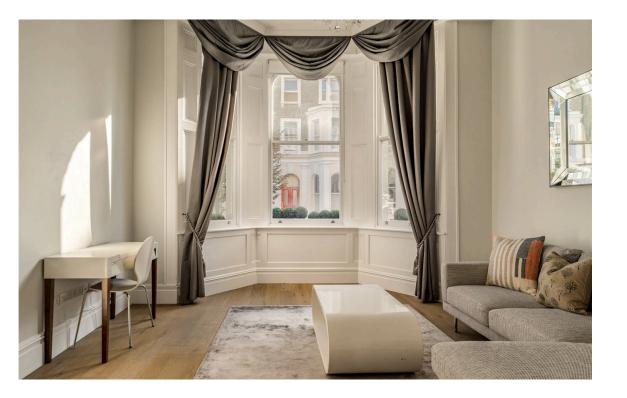

## Indoor Spaces

Entering the flat on the ground floor, the front hall leads through to a generous living area. This includes an open-plan kitchen with modern units and a breakfast area, flowing through to a large reception room. This room has high ceilings, wooden floors and an ornamental fireplace, adding to the sense of elegance and space. This floor also includes a utility room on the half-landing.