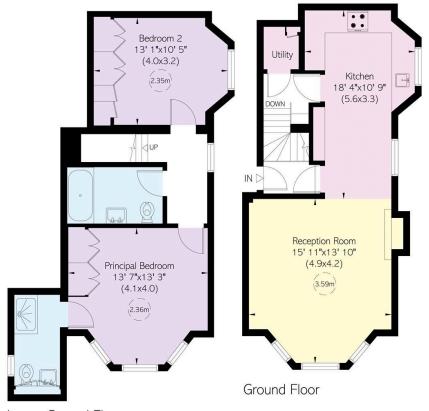

#### Campden Hill Gardens, W8

#### Approximate Internal Area $905 \, \mathrm{sq} \, \mathrm{ft} / \, 84 \, \mathrm{sq} \, \mathrm{m}$

This plan is for layout guidance only. Not drawn to scale unless stated. Windows and door openings are approximate. Whilst every care is taken in the preparation of this plan, please check all dimensions, shapes, and compass bearings before making any decisions reliant upon them.

RUSSELL SIMPSON

Lower Ground Floor