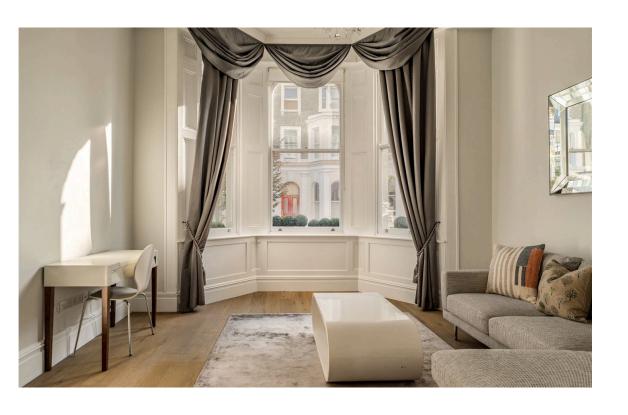

## Indoor Spaces

Entering the flat on the ground floor, the front hall leads through to a generous living area. This includes an open-plan kitchen with modern units and a breakfast area, flowing through to a large reception room. This room has high ceilings, wooden floors and an ornamental fireplace, adding to the sense of elegance and space. This floor also includes a utility room on the half-landing.