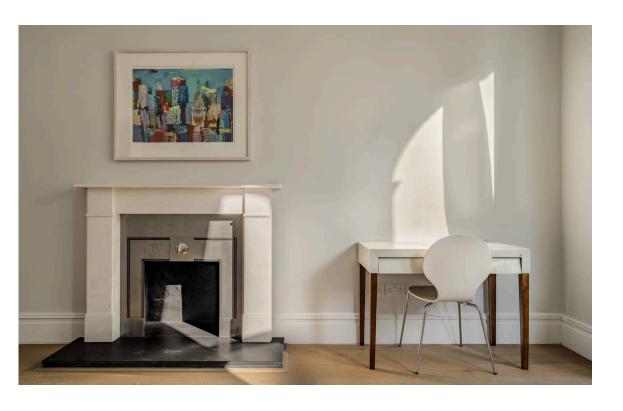

## Indoor Spaces

Entering the flat on the ground floor, the front hall leads through to a generous living area. This includes an open-plan kitchen with modern units and a breakfast area, flowing through to a large reception room. This room has high ceilings, wooden floors and an ornamental fireplace, adding to the sense of elegance and space. This floor also includes a utility room on the half-landing.