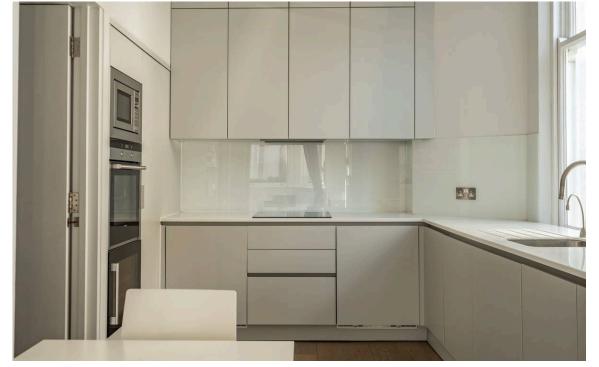

## Indoor Spaces

Entering the flat on the ground floor, the front hall leads through to a generous living area. This includes an open-plan kitchen with modern units and a breakfast area, flowing through to a large reception room. This room has high ceilings, wooden floors and an ornamental fireplace, adding to the sense of elegance and space. This floor also includes a utility room on the half-landing.