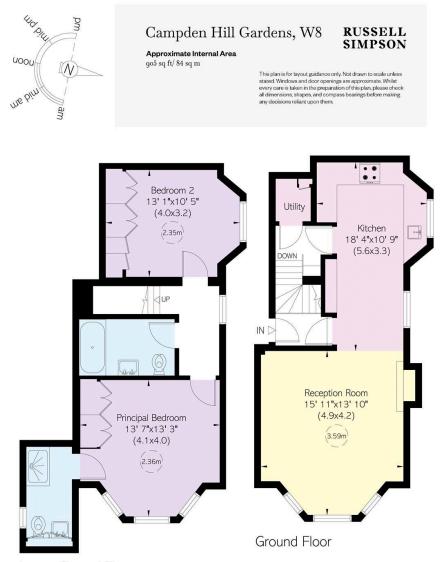

# £1,575,000

| bedrooms<br>2               | INTERNAL $905$ sq ft     | OUTDOOR<br> | council<br>RBKC                    |
|-----------------------------|--------------------------|-------------|------------------------------------|
| bathrooms<br>2              | 84 зам                   | epc<br>D    | COUNCIL TAX                        |
| TENURE<br>Share of freehold | lease length $990$ years | GROUND RENT | service charge $\pounds 3,156$ p/y |

### Indoor Spaces

Entering the flat on the ground floor, the front hall leads through to a generous living area. This includes an open-plan kitchen with modern units and a breakfast area, flowing through to a large reception room. This room has high ceilings, wooden floors and an ornamental fireplace, adding to the sense of elegance and space. This floor also includes a utility room on the half-landing.

### The Bedrooms

The lower ground floor features a principal bedroom with an ensuite bathroom and inbuilt wardrobe space. The second bedroom has a bathroom next door with a bath and its own storage space.

Lower Ground Floor