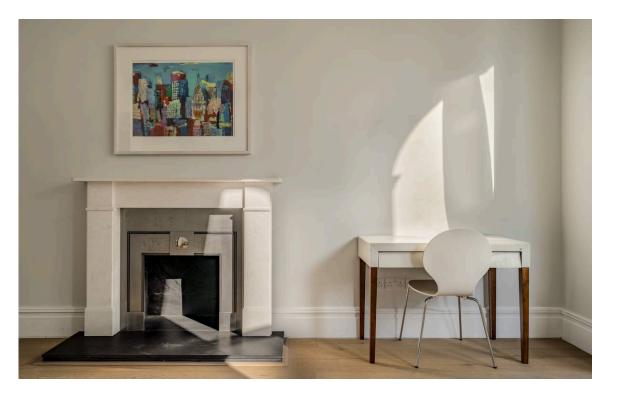

### Indoor Spaces

Entering the flat on the ground floor, the front hall leads through to a generous living area. This includes an open-plan kitchen with modern units and a breakfast area, flowing through to a large reception room. This room has high ceilings, wooden floors and an ornamental fireplace, adding to the sense of elegance and space. This floor also includes a utility room on the half-landing.