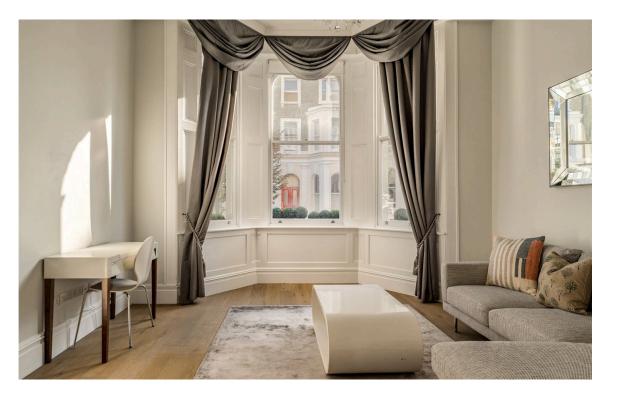

### Indoor Spaces

Entering the flat on the ground floor, the front hall leads through to a generous living area. This includes an open-plan kitchen with modern units and a breakfast area, flowing through to a large reception room. This room has high ceilings, wooden floors and an ornamental fireplace, adding to the sense of elegance and space. This floor also includes a utility room on the half-landing.