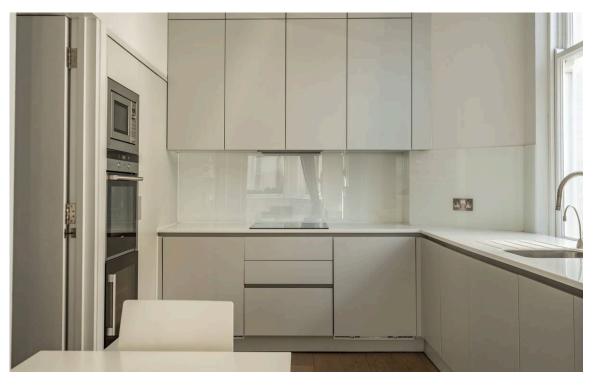

### Indoor Spaces

Entering the flat on the ground floor, the front hall leads through to a generous living area. This includes an open-plan kitchen with modern units and a breakfast area, flowing through to a large reception room. This room has high ceilings, wooden floors and an ornamental fireplace, adding to the sense of elegance and space. This floor also includes a utility room on the half-landing.