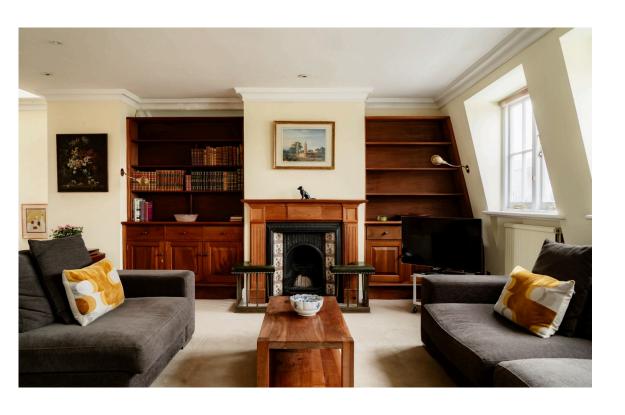

## Indoor Spaces

The flat focuses on a generous reception room that occupies the entire fifth floor. This includes space for separate dining and seating areas, as well as a centrally-placed kitchen. Morning and afternoon light fill the space through sash windows on two sides.