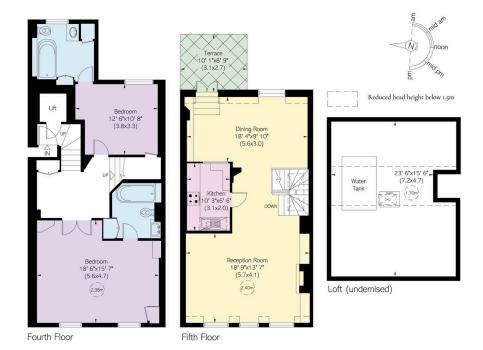

## Indoor Spaces

The flat focuses on a generous reception room that occupies the entire fifth floor. This includes space for separate dining and seating areas, as well as a centrally-placed kitchen. Morning and afternoon light fill the space through sash windows on two sides.

### The Bedrooms

Downstairs are two large bedrooms, both offering ensuite bathrooms with baths. The front door is half a floor below, along with the direct lift access.

# Outdoor Spaces & The Neighbourhood

The flat includes an east-facing roof terrace with enough space for outdoor eating. It forms part of an impressive townhouse with a lift and white stucco façade. Residents also have the right to access Cadogan Place Gardens opposite, with eight acres of lawns and tennis courts.

### RUSSELL SIMPSON

Approximate Internal Area 1,775sq ft/165 sq m Including limited use area and loft (undemised) 446 sq ft/42 sq m Outside Area 85 sq ft/ 8 sq m

This plan is for layout guidance only. Not drawn to scale unless stated. Windows and door openings are approximate. Whilst every care is taken in the preparation of this plan please check all dimensions, shapes, and compass bearings before making any docisions reliant upon them.