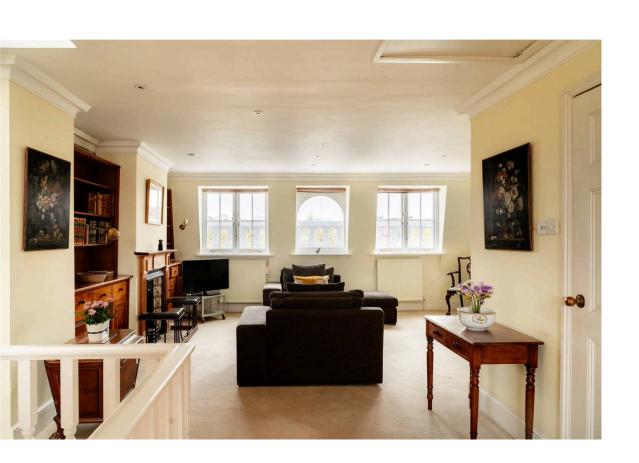

## Indoor Spaces

The flat focuses on a generous reception room that occupies the entire fifth floor. This includes space for separate dining and seating areas, as well as a centrally-placed kitchen. Morning and afternoon light fill the space through sash windows on two sides.

### The Bedrooms

Downstairs are two large bedrooms, both offering ensuite bathrooms with baths. The front door is half a floor below, along with the direct lift access.