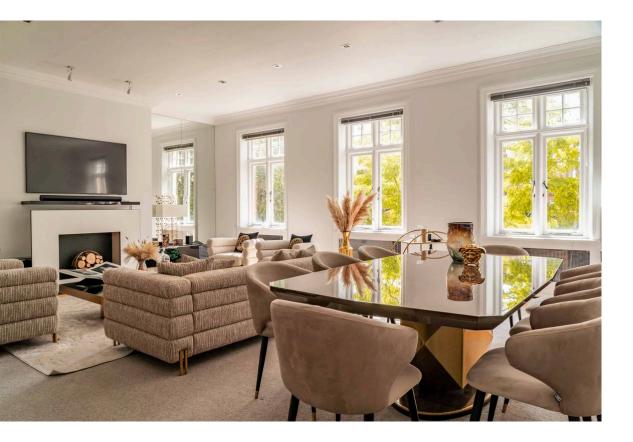

### The Property

Entering the flat on the third floor there is a welcoming entrance hall that leads through to a light filled and contemporary South Facing reception room, with views over the communal gardens. Off the main entrance hallway is also a separate, well-appointed kitchen.