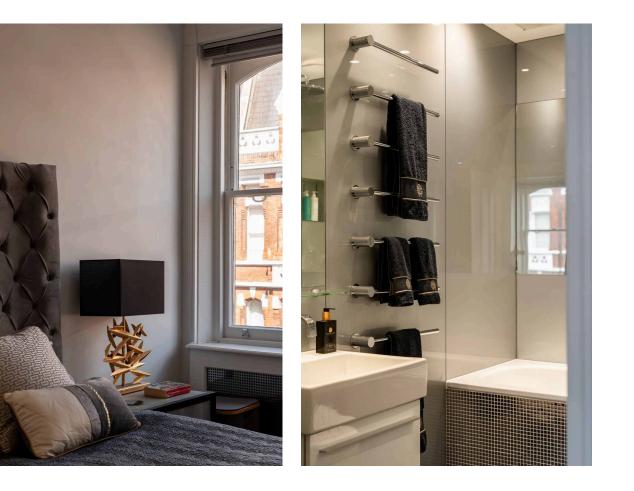

### The Bedrooms

The three double bedrooms are all good sizes and benefit from built in storage. The largest of the three bedrooms has an ensuite bathroom whilst there is also a second bathroom, with a shower, that would double up as a guest loo.