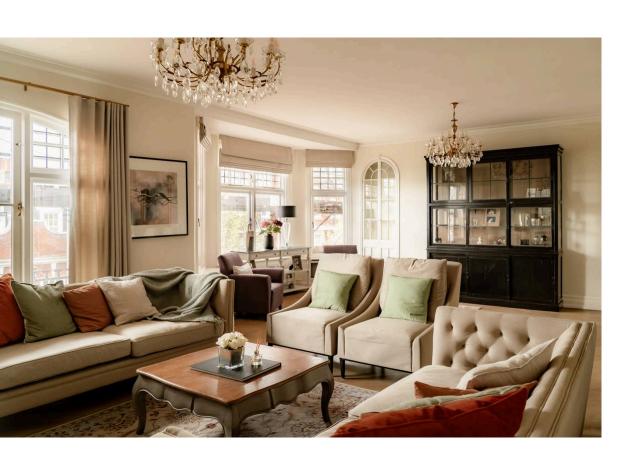

### The Property

Stylish flat with spacious interiors on a prestigious address close to Sloane Square station.

Stepping into the flat on fourth floor, the front door leads through into a large entrance hall. From here, double doors give access to a generous reception room with a wide bay window and French doors that open onto a south-facing balcony.

### Indoor Spaces

Next door is a formal dining room, likewise with a bay window and balcony access, its panelled walls adding to the sense of grandeur. Meanwhile, the recently refurbished kitchen has a central island breakfast bar and fitted units. Opposite is a study and a guest WC.

#### The Design

The flat is decorated in a tasteful, traditional style and presented in good condition. Recently replaced parquet wooden floors in the living spaces add to the impression of elegance. Furthermore, the large windows and high position ensure plenty of natural light, while lofty interiors offer enough room for an entire family