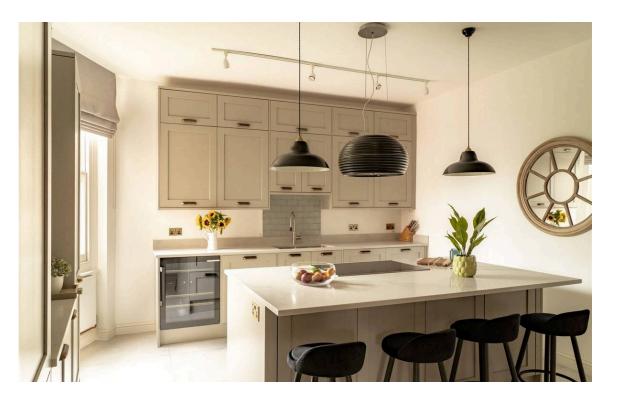

### Indoor Spaces

Next door is a formal dining room, likewise with a bay window and balcony access, its panelled walls adding to the sense of grandeur. Meanwhile, the recently refurbished kitchen has a central island breakfast bar and fitted units. Opposite is a study and a guest WC.