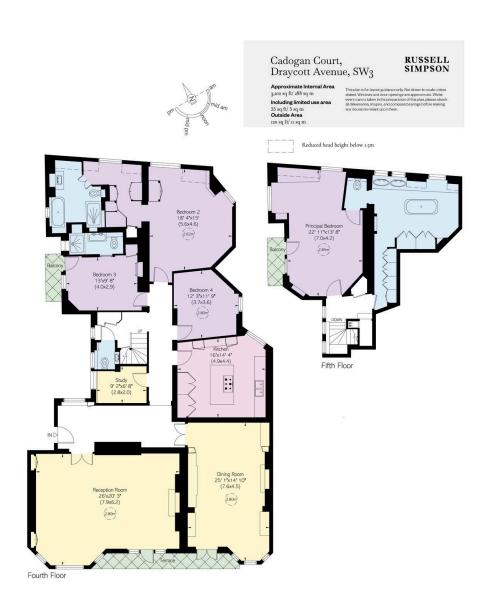

## RUSSELL SIMPSON

Elegant four-bedroom duplex apartment with superb all-round family accommodation in a sought-after portered mansion block in Chelsea

CADOGAN COURT CHELSEA SW3

| BEDROOMS 4        | INTERNAL $3,102$ so ft | outdoor $120$ so ft | RBKC                               |
|-------------------|------------------------|---------------------|------------------------------------|
| BATHROOMS 3       | 288 ѕам                | EPC<br>C            | COUNCIL TAX                        |
| Share of freehold | LEASE LENGTH 949 YEARS | GROUND RENT         | service charge $\pounds 8,274$ p/y |

### The Property

Stylish flat with spacious interiors on a prestigious address close to Sloane Square station.

Stepping into the flat on fourth floor, the front door leads through into a large entrance hall. From here, double doors give access to a generous reception room with a wide bay window and French doors that open onto a south-facing balcony.

### Indoor Spaces

Next door is a formal dining room, likewise with a bay window and balcony access, its panelled walls adding to the sense of grandeur. Meanwhile, the recently refurbished kitchen has a central island breakfast bar and fitted units. Opposite is a study and a guest WC.

#### The Bedrooms

This floor also features three bedrooms. The comfortable principal bedroom has a dressing room and an ensuite bathroom with a bath. The second bedroom is also ensuite and features a French door opening onto a balcony. Upstairs, the fifth floor offers another bedroom with a balcony and an unusually spacious ensuite bathroom.

#### Outdoor Spaces & The Neighbourhood

The flat includes three balconies, the largest facing south and the other two angled west.

Cadogan Court is a grand mansion block with both resident porter and lift. It occupies the prestigious and attractive street of Drayton Avenue, lined with red-brick blocks built in the late nineteenth century. From here, Sloane Square underground station is a short walk away, along with the village-like collection of independent boutiques and artisanal food shops on Pavilion Road. Finally, the many excellent restaurants and shops of Chelsea are within easy reach.