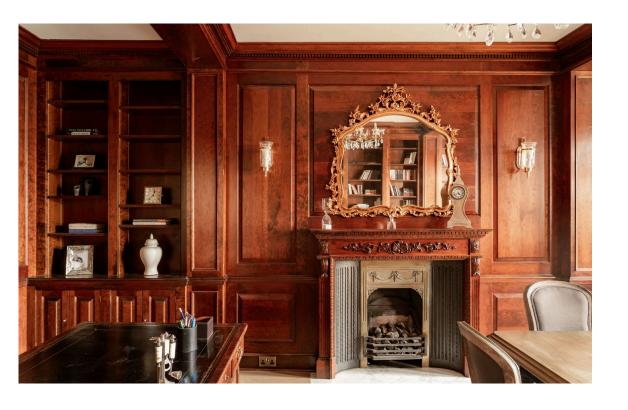

### Indoor Spaces

Next door is a formal dining room, likewise with a bay window and balcony access, its panelled walls adding to the sense of grandeur. Meanwhile, the recently refurbished kitchen has a central island breakfast bar and fitted units. Opposite is a study and a guest WC.