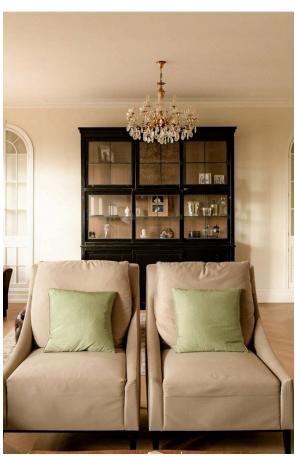

### Indoor Spaces

Next door is a formal dining room, likewise with a bay window and balcony access, its panelled walls adding to the sense of grandeur. Meanwhile, the recently refurbished kitchen has a central island breakfast bar and fitted units. Opposite is a study and a guest WC.

#### The Design

The flat is decorated in a tasteful, traditional style and presented in good condition. Recently replaced parquet wooden floors in the living spaces add to the impression of elegance. Furthermore, the large windows and high position ensure plenty of natural light, while lofty interiors offer enough room for an entire family