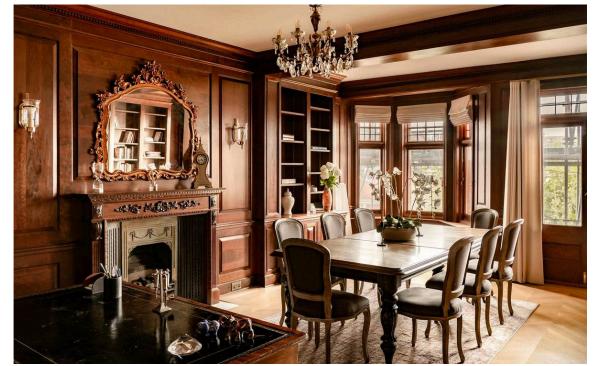

### Indoor Spaces

Next door is a formal dining room, likewise with a bay window and balcony access, its panelled walls adding to the sense of grandeur. Meanwhile, the recently refurbished kitchen has a central island breakfast bar and fitted units. Opposite is a study and a guest WC.

| img 1 | Kitchen     |
|-------|-------------|
| img 2 | Dining Room |