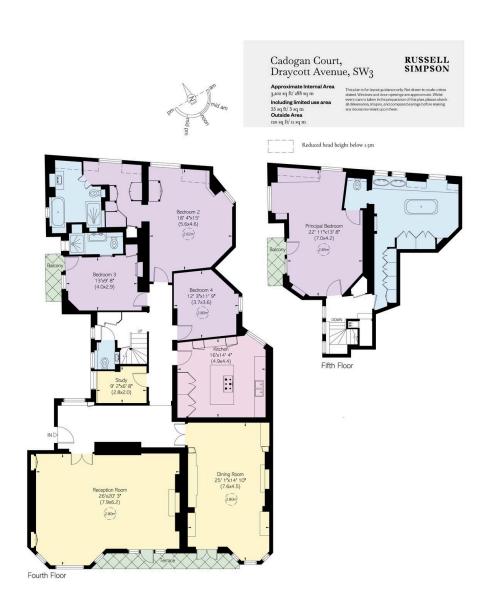

# RUSSELL SIMPSON

Elegant four-bedroom duplex apartment with superb all-round family accommodation in a sought-after portered mansion block in Chelsea

CADOGAN COURT CHELSEA SW3

| BEDROOMS 4        | INTERNAL $3,102$ so ft | OUTDOOR $120$ so ft | RBKC           |
|-------------------|------------------------|---------------------|----------------|
| BATHROOMS 3       | 288 зам                | EPC<br>C            | COUNCIL TAX    |
| Share of freehold | LEASE LENGTH 949 YEARS | GROUND RENT         | SERVICE CHARGE |

### The Property

Stylish flat with spacious interiors on a prestigious address close to Sloane Square station.

Stepping into the flat on fourth floor, the front door leads through into a large entrance hall. From here, double doors give access to a generous reception room with a wide bay window and French doors that open onto a south-facing balcony.

## Indoor Spaces

Next door is a formal dining room, likewise with a bay window and balcony access, its panelled walls adding to the sense of grandeur. Meanwhile, the recently refurbished kitchen has a central island breakfast bar and fitted units. Opposite is a study and a guest WC.

#### The Bedrooms

This floor also features three bedrooms. The comfortable principal bedroom has a dressing room and an ensuite bathroom with a bath. The second bedroom is also ensuite and features a French door opening onto a balcony. Upstairs, the fifth floor offers another bedroom with a balcony and an unusually spacious ensuite bathroom.

#### Outdoor Spaces & The Neighbourhood

The flat includes three balconies, the largest facing south and the other two angled west.

Cadogan Court is a grand mansion block with both resident porter and lift. It occupies the prestigious and attractive street of Drayton Avenue, lined with red-brick blocks built in the late nineteenth century. From here, Sloane Square underground station is a short walk away, along with the village-like collection of independent boutiques and artisanal food shops on Pavilion Road. Finally, the many excellent restaurants and shops of Chelsea are within easy reach.