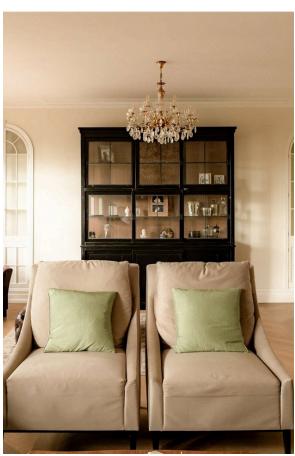

## Indoor Spaces

Next door is a formal dining room, likewise with a bay window and balcony access, its panelled walls adding to the sense of grandeur. Meanwhile, the recently refurbished kitchen has a central island breakfast bar and fitted units. Opposite is a study and a guest WC.

### The Design

The flat is decorated in a tasteful, traditional style and presented in good condition. Recently replaced parquet wooden floors in the living spaces add to the impression of elegance. Furthermore, the large windows and high position ensure plenty of natural light, while lofty interiors offer enough room for an entire family