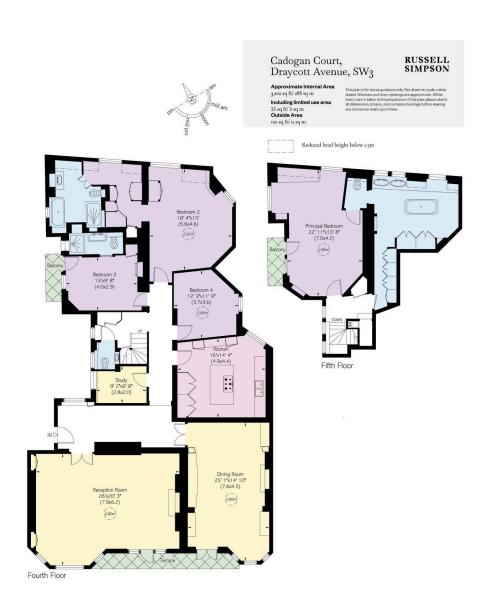

# RUSSELL SIMPSON

Elegant four-bedroom duplex apartment with superb all-round family accommodation in a sought-after portered mansion block in Chelsea

CADOGAN COURT CHELSEA SW3

| BEDROOMS 4        | INTERNAL $3,102$ sq ft | OUTDOOR $120$ sa ft | RBKC           |
|-------------------|------------------------|---------------------|----------------|
| BATHROOMS 3       | 288 зам                | EPC<br>C            | COUNCIL TAX    |
| Share of freehold | LEASE LENGTH 950 YEARS | GROUND RENT         | SERVICE CHARGE |

### The Property

Stylish flat with spacious interiors on a prestigious address close to Sloane Square station.

Stepping into the flat on fourth floor, the front door leads through into a large entrance hall. From here, double doors give access to a generous reception room with a wide bay window and French doors that open onto a south-facing balcony.

## Indoor Spaces

Next door is a formal dining room, likewise with a bay window and balcony access, its panelled walls adding to the sense of grandeur. Meanwhile, the recently refurbished kitchen has a central island breakfast bar and fitted units. Opposite is a study and a guest WC.

#### The Bedrooms

This floor also features three bedrooms. The comfortable principal bedroom has a dressing room and an ensuite bathroom with a bath. The second bedroom is also ensuite and features a French door opening onto a balcony. Upstairs, the fifth floor offers another bedroom with a balcony and an unusually spacious ensuite bathroom.

#### Outdoor Spaces & The Neighbourhood

The flat includes three balconies, the largest facing south and the other two angled west.

Cadogan Court is a grand mansion block with both resident porter and lift. It occupies the prestigious and attractive street of Drayton Avenue, lined with red-brick blocks built in the late nineteenth century. From here, Sloane Square underground station is a short walk away, along with the village-like collection of independent boutiques and artisanal food shops on Pavilion Road. Finally, the many excellent restaurants and shops of Chelsea are within easy reach.