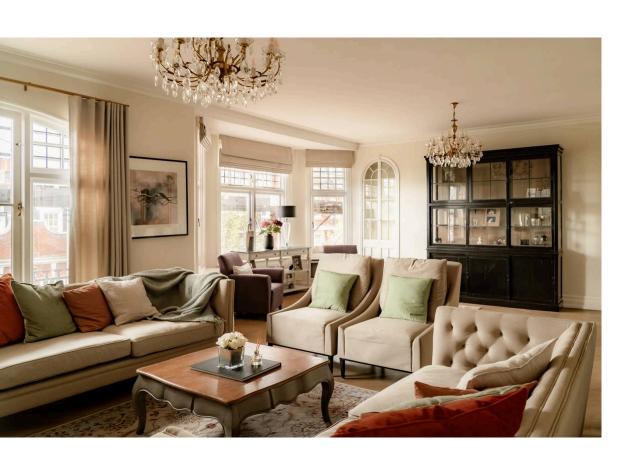

### The Property

Stylish flat with spacious interiors on a prestigious address close to Sloane Square station.

Stepping into the flat on fourth floor, the front door leads through into a large entrance hall. From here, double doors give access to a generous reception room with a wide bay window and French doors that open onto a south-facing balcony.

img 1 Entrance Hall
img 2 Drawing Room

Russell Simpson Cadogan Court

### The Design

The flat is decorated in a tasteful, traditional style and presented in good condition. Recently replaced parquet wooden floors in the living spaces add to the impression of elegance. Furthermore, the large windows and high position ensure plenty of natural light, while lofty interiors offer enough room for an entire family