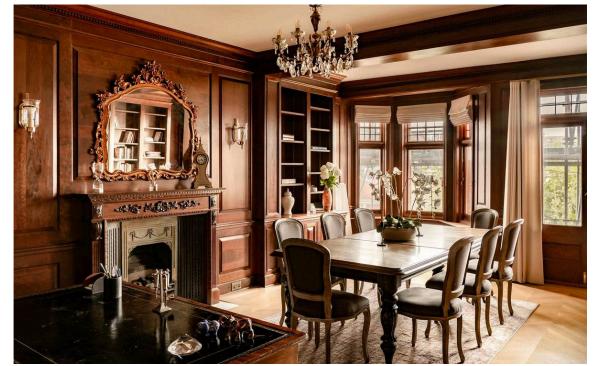

## Indoor Spaces

Next door is a formal dining room, likewise with a bay window and balcony access, its panelled walls adding to the sense of grandeur. Meanwhile, the recently refurbished kitchen has a central island breakfast bar and fitted units. Opposite is a study and a guest WC.

| img 1 | Kitchen     |
|-------|-------------|
| img 2 | Dining Room |