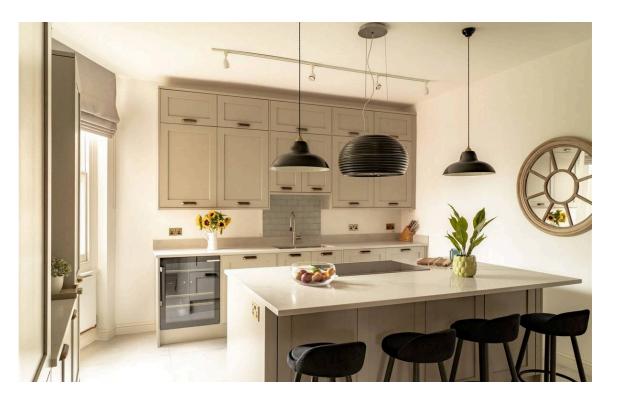

## Indoor Spaces

Next door is a formal dining room, likewise with a bay window and balcony access, its panelled walls adding to the sense of grandeur. Meanwhile, the recently refurbished kitchen has a central island breakfast bar and fitted units. Opposite is a study and a guest WC.

| img 1 | Kitchen     |
|-------|-------------|
| img 2 | Dining Room |