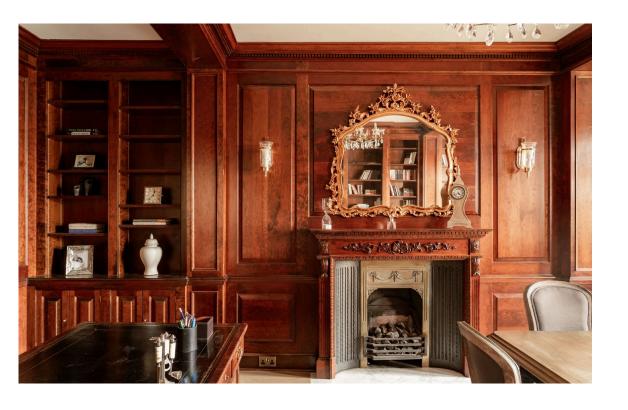

## Indoor Spaces

Next door is a formal dining room, likewise with a bay window and balcony access, its panelled walls adding to the sense of grandeur. Meanwhile, the recently refurbished kitchen has a central island breakfast bar and fitted units. Opposite is a study and a guest WC.