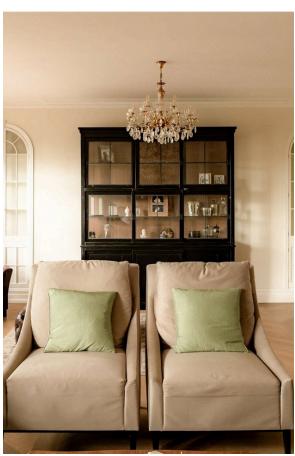

img 1 Entrance Hall
img 2 Drawing Room

Russell Simpson Cadogan Court

### The Design

The flat is decorated in a tasteful, traditional style and presented in good condition. Recently replaced parquet wooden floors in the living spaces add to the impression of elegance. Furthermore, the large windows and high position ensure plenty of natural light, while lofty interiors offer enough room for an entire family