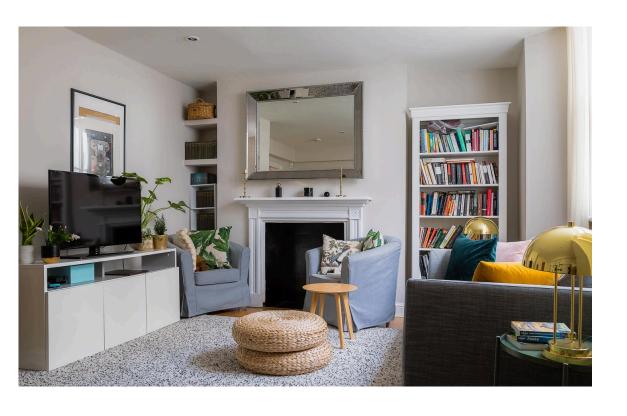

### **Indoor Spaces**

Entering the flat on the lower ground floor, the lobby leads through to a generous reception room with wooden floors and a decorative fireplace. Beyond is a bedroom with garden views and a next-door bathroom.