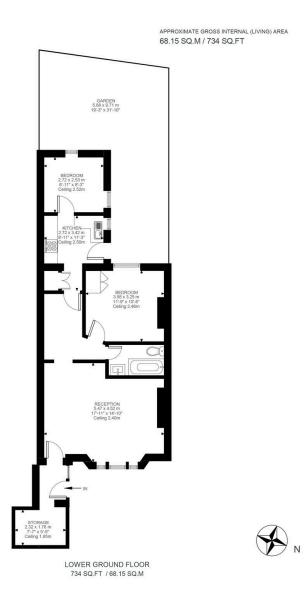

#### Sold

| BEDROOMS 2        | INTERNAL $734$ sq ft  | оитдоов<br>614 sq ft | RBKC                               |
|-------------------|-----------------------|----------------------|------------------------------------|
| BATHROOMS 1       | 68 sam                | EPC D                | council tax ${ m F}$               |
| Share of freehold | LEASE LENGTH 82 YEARS | GROUND RENT          | service charge $\pounds 2,500$ p/y |

### **Indoor Spaces**

Entering the flat on the lower ground floor, the lobby leads through to a generous reception room with wooden floors and a decorative fireplace. Beyond is a bedroom with garden views and a next-door bathroom.

The rear of the flat contains a kitchen with a door giving access to the garden. Finally, at the far end of the property, is a second bedroom also looking out on the garden.

## Outdoor Spaces

The property includes a paved garden with enough space for outdoor eating. In addition, it has its own door for access to the street and a vault for additional storage.

Russell Simpson Brunswick Gardens