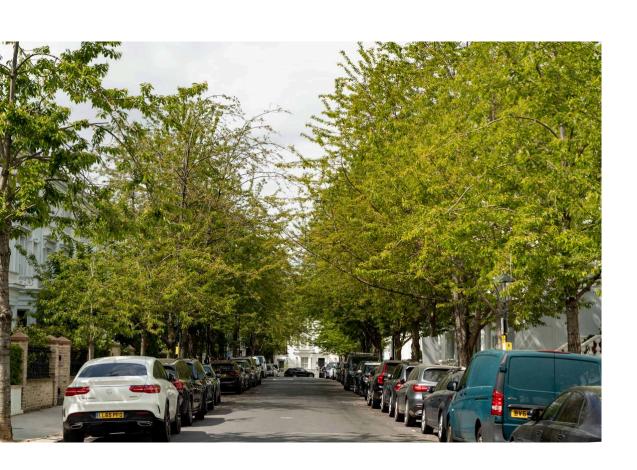

### The Neighbourhood

Brunswick Gardens is a tree-lined street in Kensington with white stucco houses built in the 1850s and 1860s. This is a central and sought-after address, kept safe thanks to neighbourhood security patrols.

Notting Hill underground station is a short walk away, and so too the open spaces of Kensington Gardens. In addition, the area is well-served with restaurants, bars and shops, with Portobello Road and Kensington High Street both in easy reach.