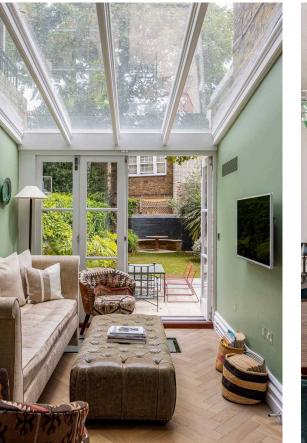

# Outdoor Spaces

5

## The Bedrooms

Arranged over lower ground, ground and 4 upper floors, it includes a very impressive first floor drawing room, a very well-appointed master bedroom suite on the second floor and a large split-level media room on the lower ground floor. The house benefits from westerly views over the square gardens (to which residents can have access) and its own 18.6m (61ft) garden.