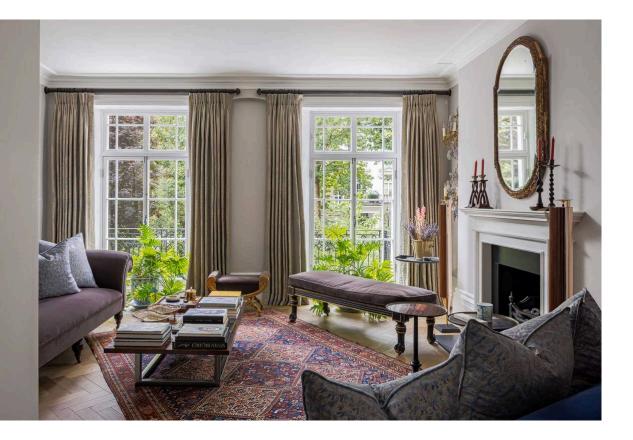

# Indoor Spaces

The house underwent a complete refurbishment in 2013 to provide just under 371 sq m (4,000 sq ft) of living space with 21st Century technology, blending sympathetically with the original features which have been restored and incorporated into the design.

## The Bedrooms

Arranged over lower ground, ground and 4 upper floors, it includes a very impressive first floor drawing room, a very well-appointed master bedroom suite on the second floor and a large split-level media room on the lower ground floor. The house benefits from westerly views over the square gardens (to which residents can have access) and its own 18.6m (61ft) garden.