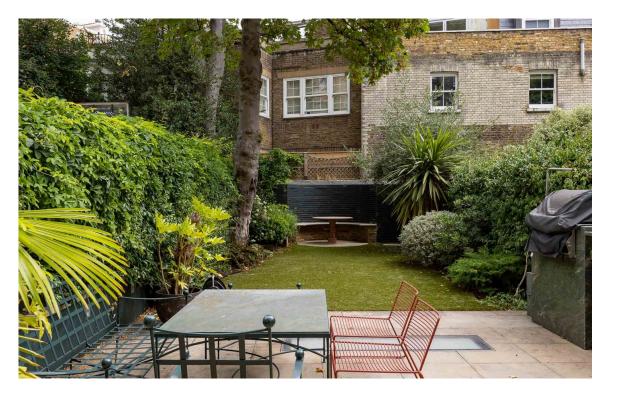

# Outdoor Spaces

5

## The Bedrooms

Arranged over lower ground, ground and 4 upper floors, it includes a very impressive first floor drawing room, a very well-appointed master bedroom suite on the second floor and a large split-level media room on the lower ground floor. The house benefits from westerly views over the square gardens (to which residents can have access) and its own 18.6m (61ft) garden.