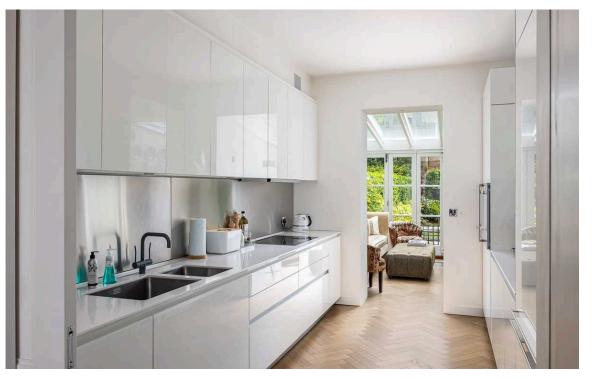

# Indoor Spaces

The house underwent a complete refurbishment in 2013 to provide just under 371 sq m (4,000 sq ft) of living space with 21st Century technology, blending sympathetically with the original features which have been restored and incorporated into the design.