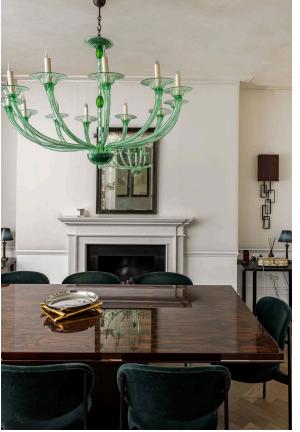

# Indoor Spaces

The house underwent a complete refurbishment in 2013 to provide just under 371 sq m (4,000 sq ft) of living space with 21st Century technology, blending sympathetically with the original features which have been restored and incorporated into the design.

## The Bedrooms

Arranged over lower ground, ground and 4 upper floors, it includes a very impressive first floor drawing room, a very well-appointed master bedroom suite on the second floor and a large split-level media room on the lower ground floor. The house benefits from westerly views over the square gardens (to which residents can have access) and its own 18.6m (61ft) garden.