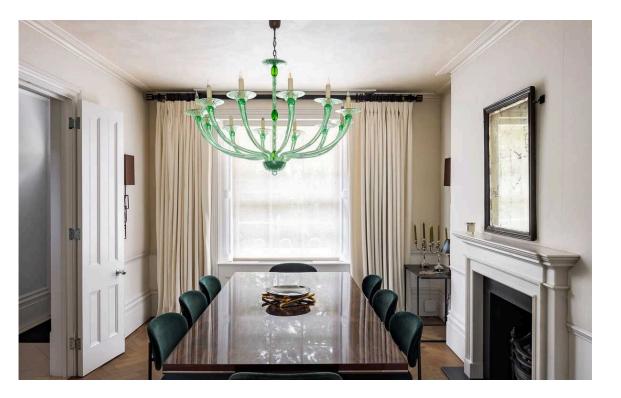

# Indoor Spaces

The house underwent a complete refurbishment in 2013 to provide just under 371 sq m (4,000 sq ft) of living space with 21st Century technology, blending sympathetically with the original features which have been restored and incorporated into the design.