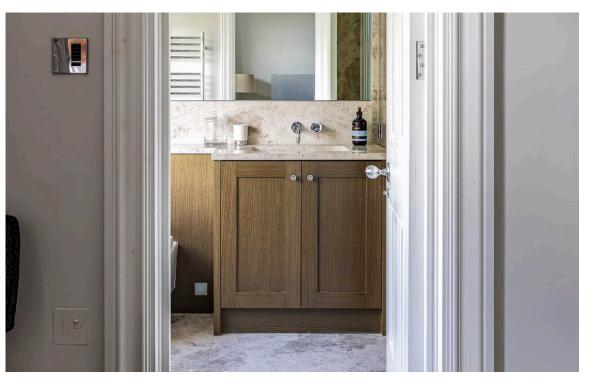

# Indoor Spaces

The house underwent a complete refurbishment in 2013 to provide just under 371 sq m (4,000 sq ft) of living space with 21st Century technology, blending sympathetically with the original features which have been restored and incorporated into the design.