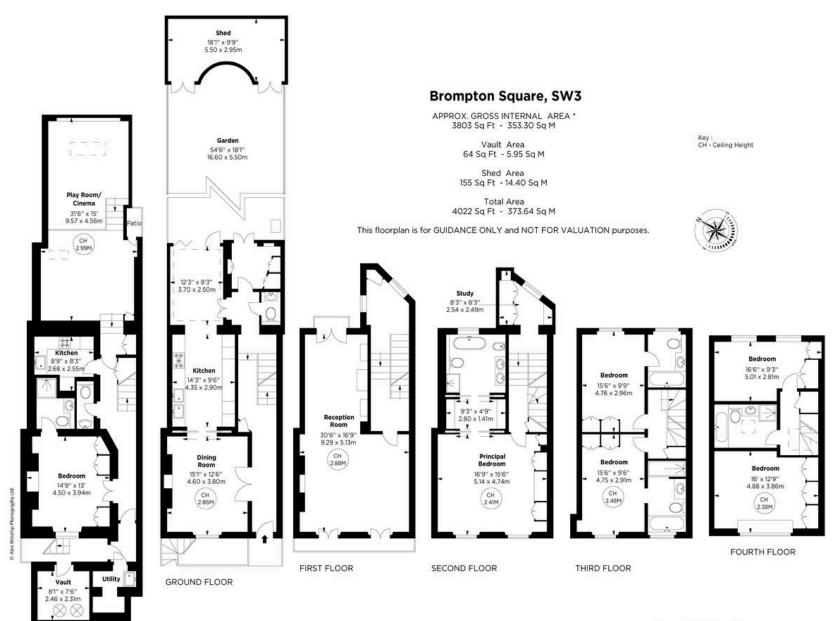

# £11,950,000

| bedrooms<br>6  | INTERNAL $3,803$ sq ft | OUTDOOR $1,054$ sq ft | COUNCIL TAX<br>RBKC, H |
|----------------|------------------------|-----------------------|------------------------|
| bathrooms<br>5 | 353 бам                | EPC                   | tenure<br>Freehold     |

# Indoor Spaces

The house underwent a complete refurbishment in 2013 to provide just under 371 sq m (4,000 sq ft) of living space with 21st Century technology, blending sympathetically with the original features which have been restored and incorporated into the design.

## The Bedrooms

Arranged over lower ground, ground and 4 upper floors, it includes a very impressive first floor drawing room, a very well-appointed master bedroom suite on the second floor and a large split-level media room on the lower ground floor. The house benefits from westerly views over the square gardens (to which residents can have access) and its own 18.6m (61ft) garden.

7

LOWER GROUND FLOOR

8