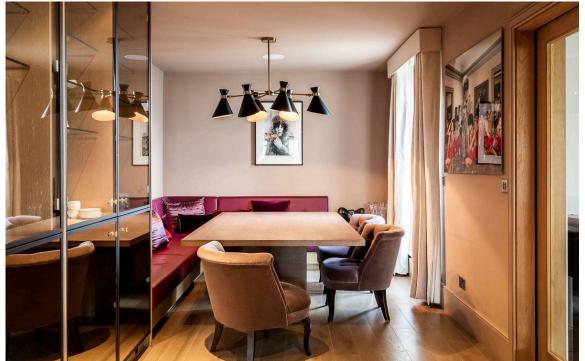

## **Indoor Spaces**

The fifth floor centres on grand entrance hall with marble flooring. On one side is a formal dining room, on the other side a study with considerable storage space. Meanwhile, the expansive reception room has a double height ceiling and sliding French doors on either side, filling the space with light.