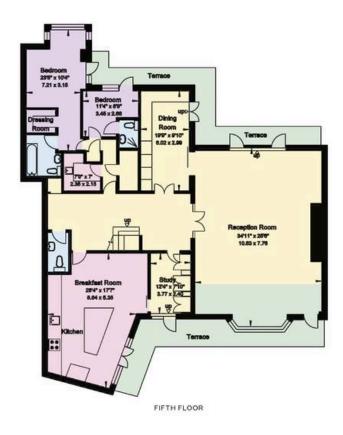

## **Indoor Spaces**

The fifth floor centres on grand entrance hall with marble flooring. On one side is a formal dining room, on the other side a study with considerable storage space. Meanwhile, the expansive reception room has a double height ceiling and sliding French doors on either side, filling the space with light.

Also on this floor, the generous kitchen features a central island breakfast bar and an informal dining area. There are two more ensuite bedrooms, one with a dressing room and an ensuite bathroom with a bath. Finally, this floor features a utility room and a guest WC, as well as comfort cooling throughout the flat.

#### **Approx Gross Internal Area**

(Excluding Void) 4,054 sq ft / 376 sq m

#### RUSSELL SIMPSON

This plan is for layout guidance only. Not drawn to scale unless stated. Windows and door opening are approximate. Whilst every care is taken in the preparation of this plan. Please check all dimensions, shapes, and compass bearings before making any decisions reliant upon them.