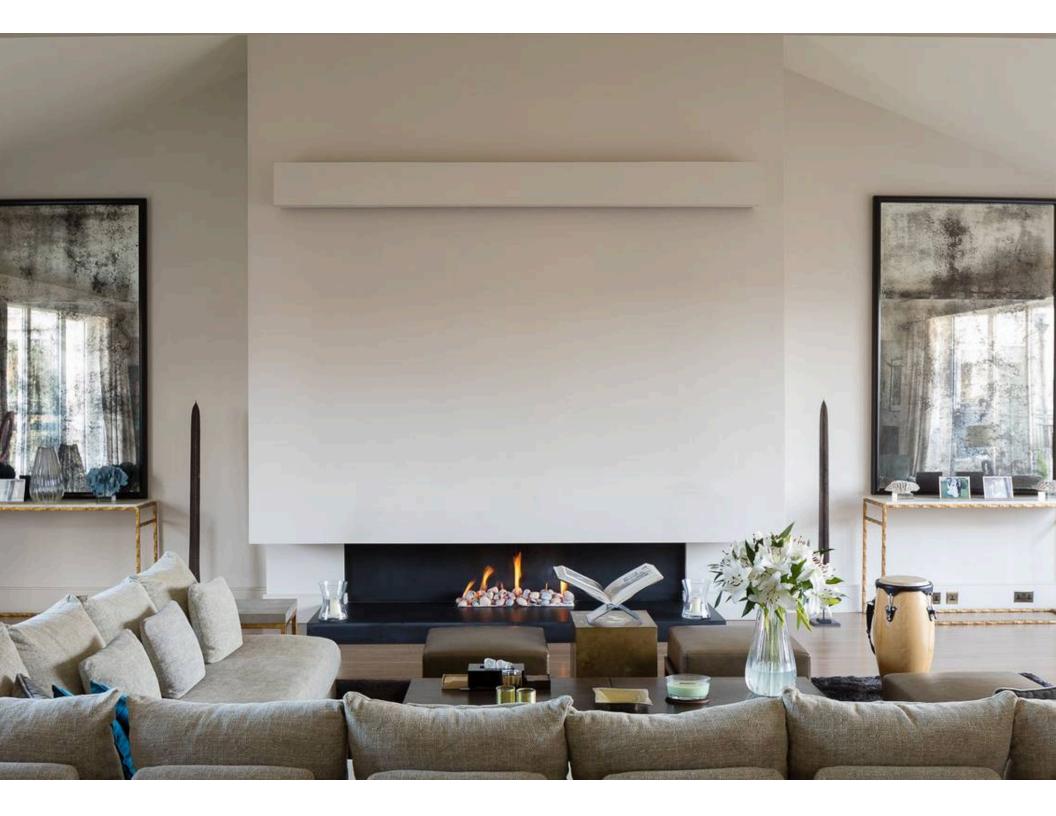

## **Indoor Spaces**

The fifth floor centres on grand entrance hall with marble flooring. On one side is a formal dining room, on the other side a study with considerable storage space. Meanwhile, the expansive reception room has a double height ceiling and sliding French doors on either side, filling the space with light.

# The Design

The flat features several spacious terraces. Those on the eastern side also offer garden views

This property was previously two separate apartments, which accounts for its exceptional scale. Its sophisticated contemporary interiors are finished to a high level, while the light-filled rooms give a sense of space and calm.

# Outdoor Spaces

The flat features several spacious terraces. Those on the eastern side also offer garden views