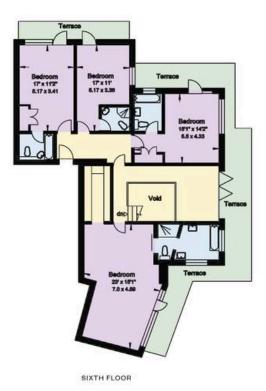

## The Bedrooms

The entrance to the flat is on the penthouse floor. This level contains four bedrooms, including a principal bedroom with walk-in wardrobe, an ensuite bathroom with both shower and bath, and beautiful views over the landscaped grounds. There are three more bedrooms on this floor, all of them ensuite and with terrace access. In addition, bifolding doors open from the landing onto the terrace.

#### **Approx Gross Internal Area**

(Excluding Void) 4,054 sq ft / 376 sq m

#### RUSSELL SIMPSON

This plan is for layout guidance only. Not drawn to scale unless stated. Windows and door opening are approximate. Whilst every care is taken in the preparation of this plan. Please check all dimensions, shapes, and compass bearings before making any decisions reliant upon them.