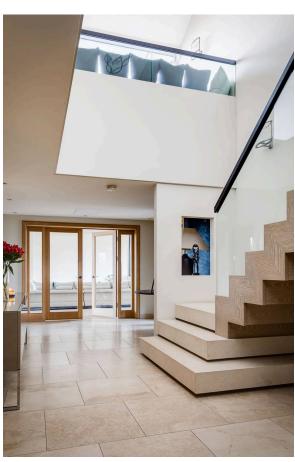

## **Indoor Spaces**

The fifth floor centres on grand entrance hall with marble flooring. On one side is a formal dining room, on the other side a study with considerable storage space. Meanwhile, the expansive reception room has a double height ceiling and sliding French doors on either side, filling the space with light.