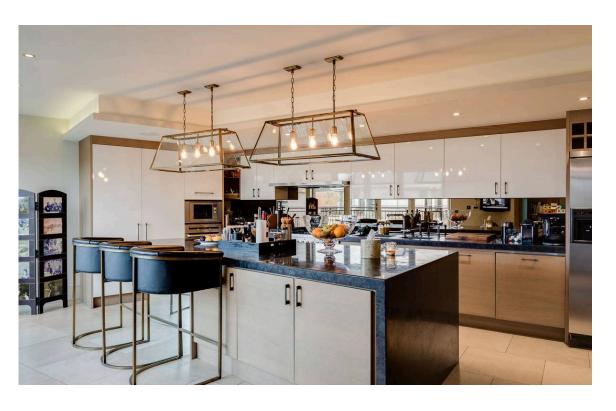

Also on this floor, the generous kitchen features a central island breakfast bar and an informal dining area. There are two more ensuite bedrooms, one with a dressing room and an ensuite bathroom with a bath. Finally, this floor features a utility room and a guest WC, as well as comfort cooling throughout the flat.