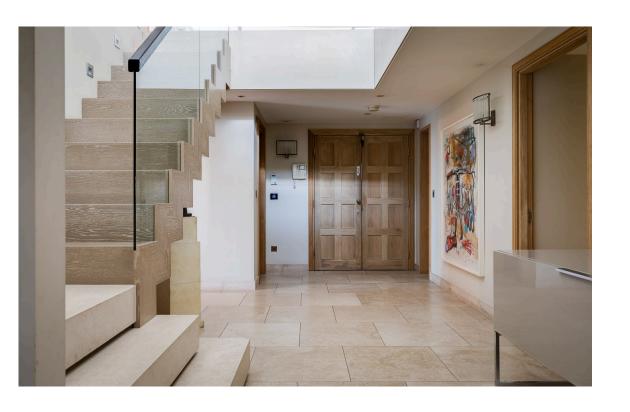

## **Indoor Spaces**

The fifth floor centres on grand entrance hall with marble flooring. On one side is a formal dining room, on the other side a study with considerable storage space. Meanwhile, the expansive reception room has a double height ceiling and sliding French doors on either side, filling the space with light.

Also on this floor, the generous kitchen features a central island breakfast bar and an informal dining area. There are two more ensuite bedrooms, one with a dressing room and an ensuite bathroom with a bath. Finally, this floor features a utility room and a guest WC, as well as comfort cooling throughout the flat.