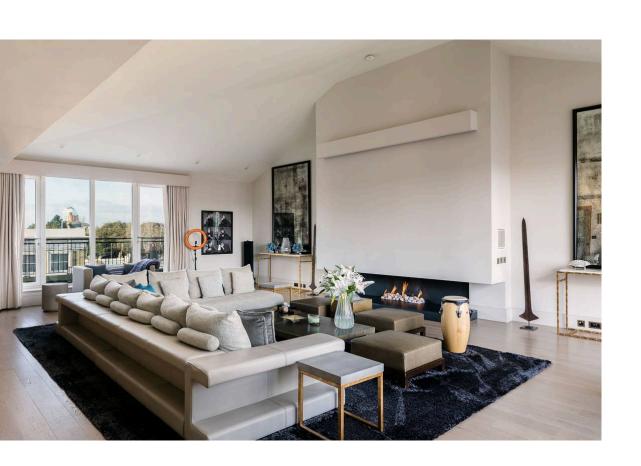

## **Indoor Spaces**

The fifth floor centres on grand entrance hall with marble flooring. On one side is a formal dining room, on the other side a study with considerable storage space. Meanwhile, the expansive reception room has a double height ceiling and sliding French doors on either side, filling the space with light.

# The Design

The flat features several spacious terraces. Those on the eastern side also offer garden views

This property was previously two separate apartments, which accounts for its exceptional scale. Its sophisticated contemporary interiors are finished to a high level, while the light-filled rooms give a sense of space and calm.

# Outdoor Spaces

The flat features several spacious terraces. Those on the eastern side also offer garden views