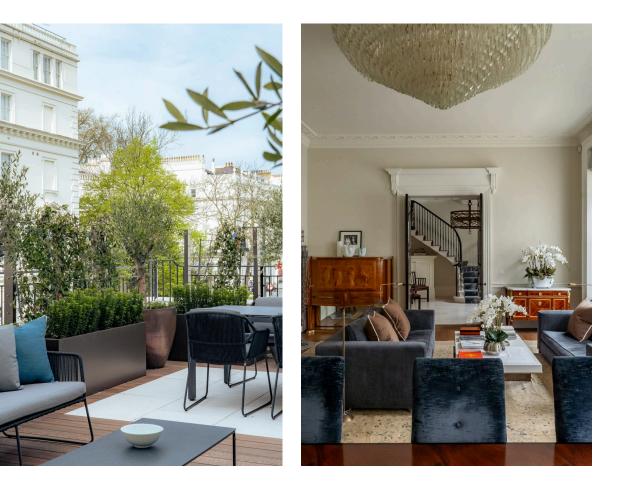

# Outdoor Spaces

The flat includes a pair of terraces, one of them with wooden decking and enough room for outdoor entertaining. The property also has access to a storage vault.

## Indoor Spaces

Stepping into the property on the ground floor, the front door opens onto a grand staircase hall. Double doors lead through to a lofty drawing room with full length sash windows, an ornate cornice and a carved feature fireplace. This room has enough space for separate dining and seating areas, while the fitted kitchen is conveniently positioned next door. The first floor features an informal sitting room that could also be used as a home office. Double French doors open out onto a pair of terraces, ensuring this room is bright throughout the day.