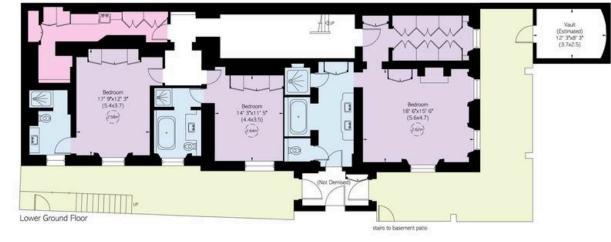

## The Bedrooms

The lower ground floor consists of three double bedrooms. The substantial principal bedroom has a walk-in wardrobe and an ensuite bathroom with both shower and bath. The other two bedrooms are also ensuite and both have inbuilt storage. This floor also contains a wellappointed utility room with additional storage.

#### Approximate Internal Area 3,474 sq ft/ 323 sq m

#### Including estimated vault g6 sq ft/ g sq m Outside Area 6co sq ft/ 57 sq m

This plan is for layout guidance only. Not drawn to scale unless stated. Windows and door openings are approximate. Whilst every care is taken in the preparation of this plan, please check all dimensions, shapes, and compass bearings before making any decisions relant upon them.