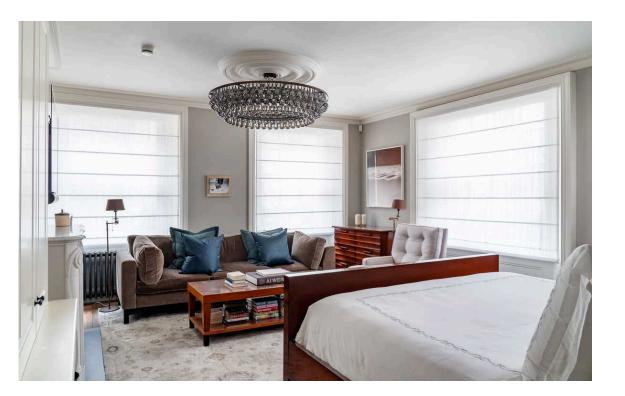

## The Bedrooms

The lower ground floor consists of three double bedrooms. The substantial principal bedroom has a walk-in wardrobe and an ensuite bathroom with both shower and bath. The other two bedrooms are also ensuite and both have inbuilt storage. This floor also contains a wellappointed utility room with additional storage.

img 1

Principal Bedroom