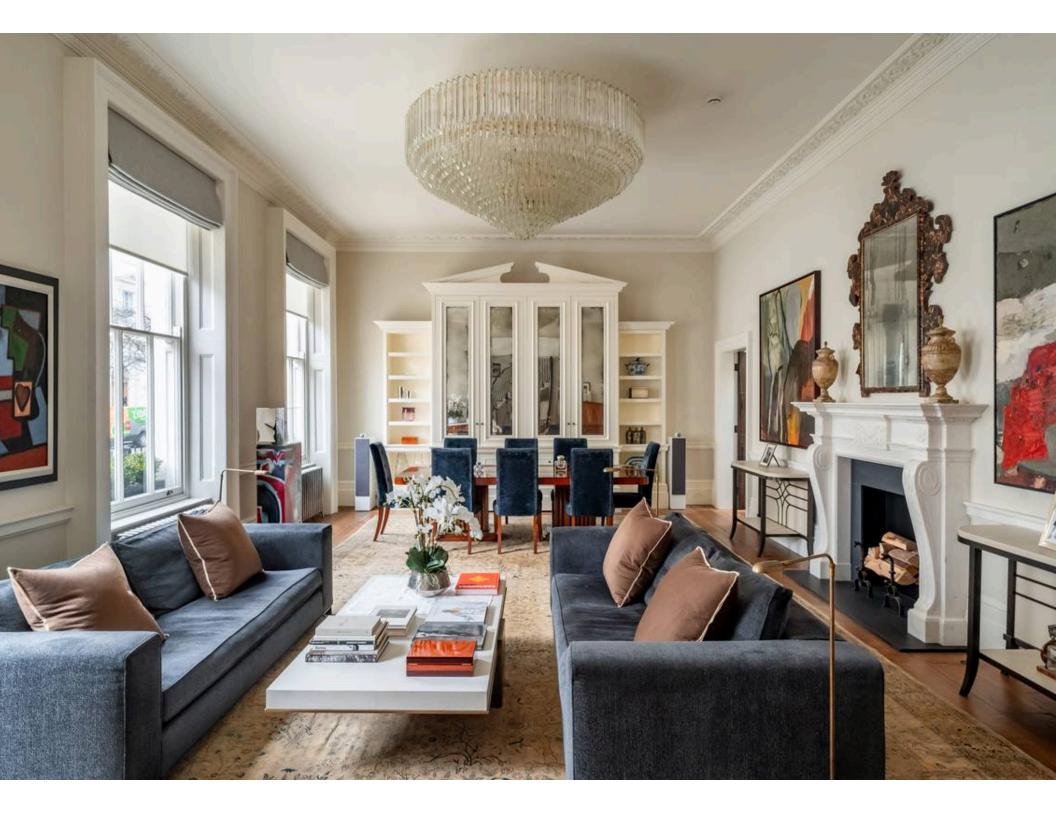

## Indoor Spaces

Stepping into the property on the ground floor, the front door opens onto a grand staircase hall. Double doors lead through to a lofty drawing room with full length sash windows, an ornate cornice and a carved feature fireplace. This room has enough space for separate dining and seating areas, while the fitted kitchen is conveniently positioned next door. The first floor features an informal sitting room that could also be used as a home office. Double French doors open out onto a pair of terraces, ensuring this room is bright throughout the day.