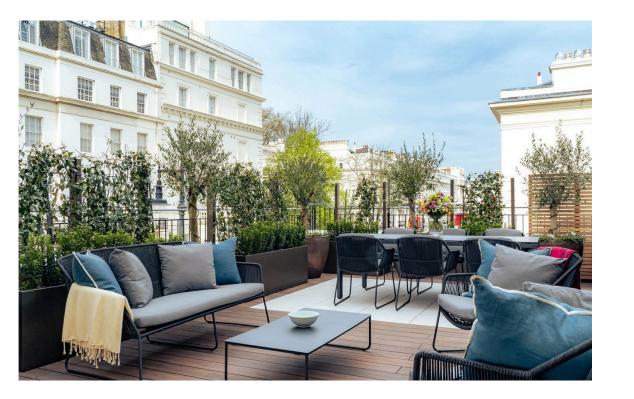

# Outdoor Spaces

The flat includes a pair of terraces, one of them with wooden decking and enough room for outdoor entertaining. The property also has access to a storage vault.

# The Property

Meticulously refurbished triplex flat with lofty interiors in a white stucco townhouse on a prestigious street

| img 1 | Terrace      |
|-------|--------------|
| img 2 | Drawing Room |

Russell Simpson