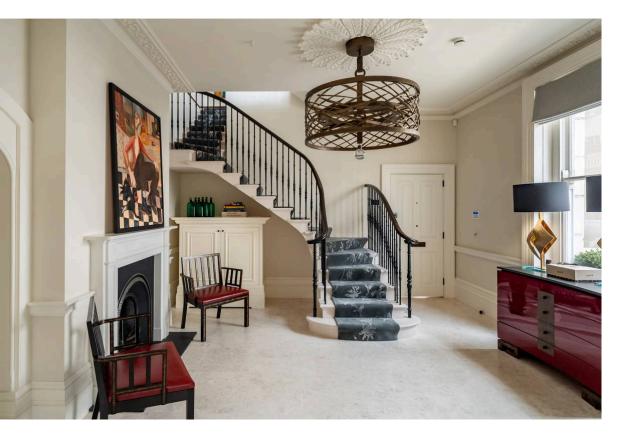

# The Property

Meticulously refurbished triplex flat with lofty interiors in a white stucco townhouse on a prestigious street

| img 1 | Terrace      |
|-------|--------------|
| img 2 | Drawing Room |

Russell Simpson

## Indoor Spaces

Stepping into the property on the ground floor, the front door opens onto a grand staircase hall. Double doors lead through to a lofty drawing room with full length sash windows, an ornate cornice and a carved feature fireplace. This room has enough space for separate dining and seating areas, while the fitted kitchen is conveniently positioned next door. The first floor features an informal sitting room that could also be used as a home office. Double French doors open out onto a pair of terraces, ensuring this room is bright throughout the day.