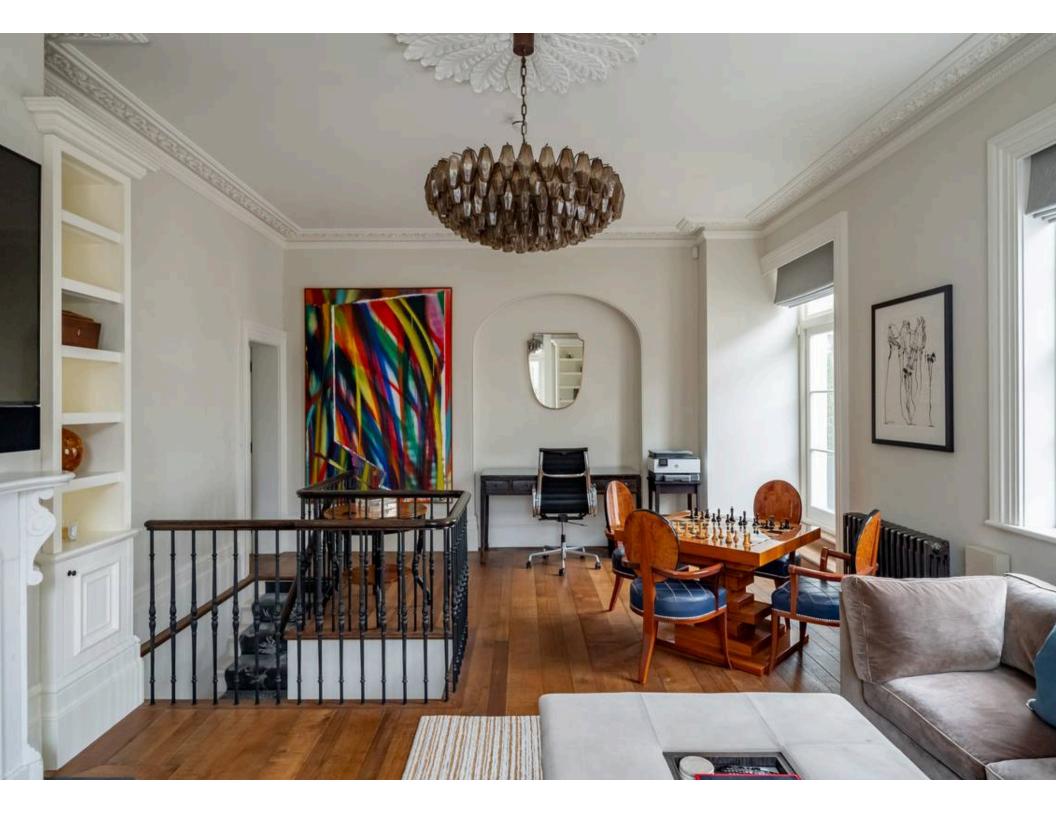

## Indoor Spaces

Stepping into the property on the ground floor, the front door opens onto a grand staircase hall. Double doors lead through to a lofty drawing room with full length sash windows, an ornate cornice and a carved feature fireplace. This room has enough space for separate dining and seating areas, while the fitted kitchen is conveniently positioned next door. The first floor features an informal sitting room that could also be used as a home office. Double French doors open out onto a pair of terraces, ensuring this room is bright throughout the day.