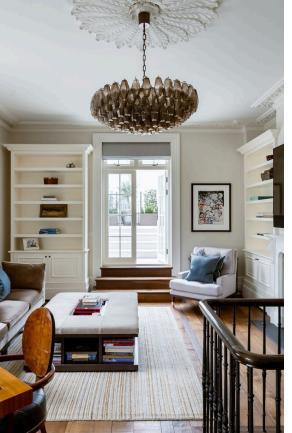

## Indoor Spaces

Stepping into the property on the ground floor, the front door opens onto a grand staircase hall. Double doors lead through to a lofty drawing room with full length sash windows, an ornate cornice and a carved feature fireplace. This room has enough space for separate dining and seating areas, while the fitted kitchen is conveniently positioned next door. The first floor features an informal sitting room that could also be used as a home office. Double French doors open out onto a pair of terraces, ensuring this room is bright throughout the day.