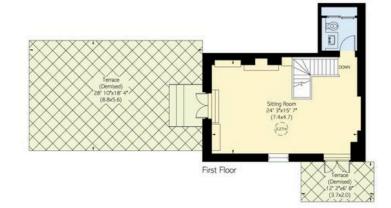

## Indoor Spaces

Stepping into the property on the ground floor, the front door opens onto a grand staircase hall. Double doors lead through to a lofty drawing room with full length sash windows, an ornate cornice and a carved feature fireplace. This room has enough space for separate dining and seating areas, while the fitted kitchen is conveniently positioned next door. The first floor features an informal sitting room that could also be used as a home office. Double French doors open out onto a pair of terraces, ensuring this room is bright throughout the day.

# Outdoor Spaces

The flat includes a pair of terraces, one of them with wooden decking and enough room for outdoor entertaining. The property also has access to a storage vault.

#### Approximate Internal Area 3,474 sq ft/ 323 sq m

#### Including estimated vault g6 sq ft/ g sq m Outside Area 6co sq ft/ 57 sq m

This plan is for layout guidance only. Not drawn to scale unless stated. Windows and door openings are approximate. Whilst every care is taken in the preparation of this plan, please check all dimensions, shapes, and compass bearings before making any decisions relant upon them.