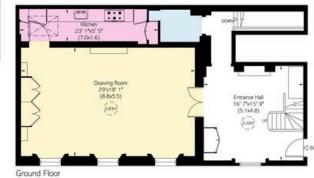

## Indoor Spaces

Stepping into the property on the ground floor, the front door opens onto a grand staircase hall. Double doors lead through to a lofty drawing room with full length sash windows, an ornate cornice and a carved feature fireplace. This room has enough space for separate dining and seating areas, while the fitted kitchen is conveniently positioned next door. The first floor features an informal sitting room that could also be used as a home office. Double French doors open out onto a pair of terraces, ensuring this room is bright throughout the day.

#### Approximate Internal Area 3,474 sq ft/ 323 sq m

#### Including estimated vault g6 sq ft/ g sq m Outside Area 6co sq ft/ 57 sq m

This plan is for layout guidance only. Not drawn to scale unless stated. Windows and door openings are approximate. Whilst every care is taken in the preparation of this plan, please check all dimensions, shapes, and compass bearings before making any decisions relant upon them.