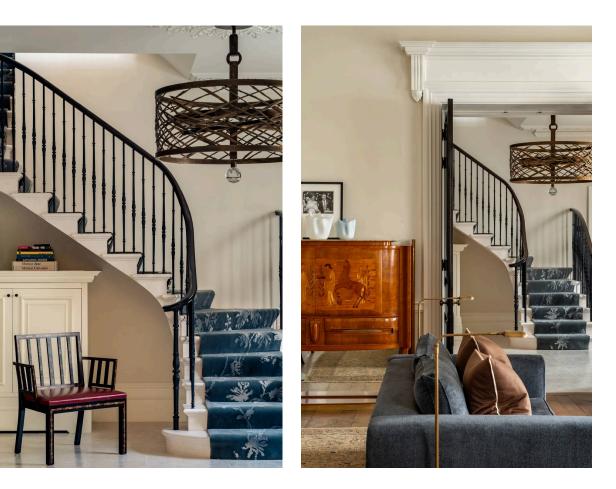

## Indoor Spaces

Stepping into the property on the ground floor, the front door opens onto a grand staircase hall. Double doors lead through to a lofty drawing room with full length sash windows, an ornate cornice and a carved feature fireplace. This room has enough space for separate dining and seating areas, while the fitted kitchen is conveniently positioned next door. The first floor features an informal sitting room that could also be used as a home office. Double French doors open out onto a pair of terraces, ensuring this room is bright throughout the day.

# The Design

The property has been recently refurbished to an exceptionally high standard. The interiors blend classical and contemporary design details to create sophisticated and opulent spaces.