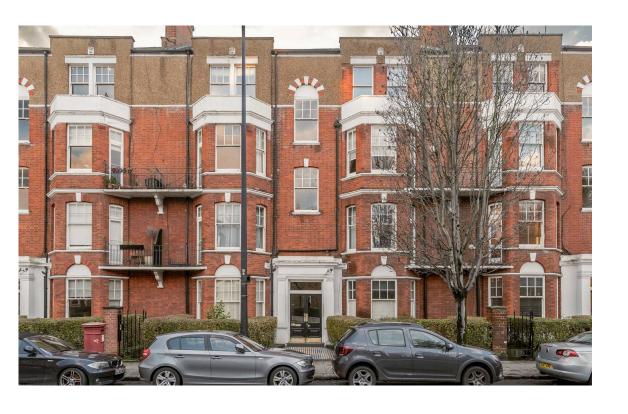

## Outdoor Spaces & The Neighbourhood

The flat offers a south-west facing rear patio with enough space for outdoor seating and direct access to the building's communal garden.

Beaufort Mansions is an attractive red-brick mansion block midway between the King's Road with Battersea Bridge. From here, the neighbourhood's many restaurants and shops are within easy reach. Furthermore, Imperial Wharf and Fulham Broadway stations are both in walking distance, while a riverbus service leaves from Cadogan Pier. Finally, the open spaces of Battersea Park are easily reached on the opposite side of the Thames.