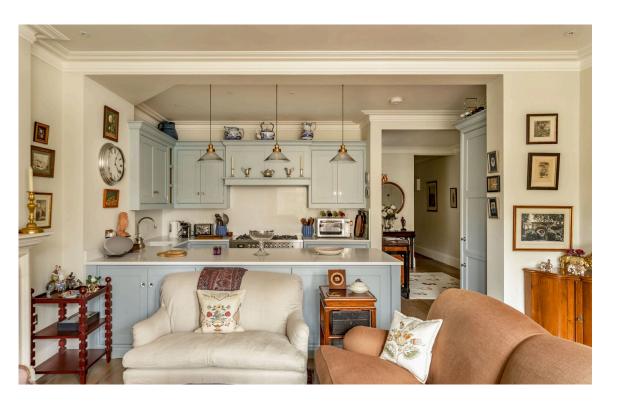

## Indoor Spaces

Entering the flat on the ground floor, the front hall flows through to a generous living space. This includes an open-plan kitchen with fitted units, as well as separate dining and seating areas. A bay window brings in added brightness.