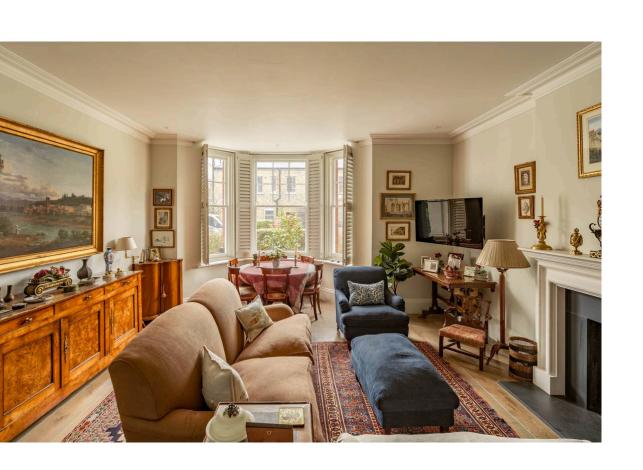

## Indoor Spaces

Entering the flat on the ground floor, the front hall flows through to a generous living space. This includes an open-plan kitchen with fitted units, as well as separate dining and seating areas. A bay window brings in added brightness.