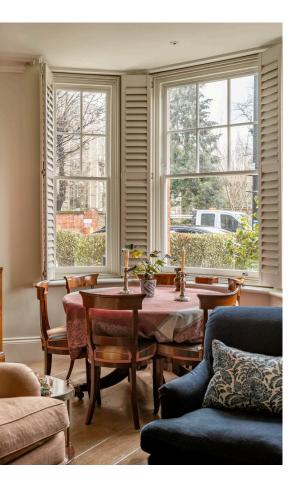

## Indoor Spaces

Entering the flat on the ground floor, the front hall flows through to a generous living space. This includes an open-plan kitchen with fitted units, as well as separate dining and seating areas. A bay window brings in added brightness.