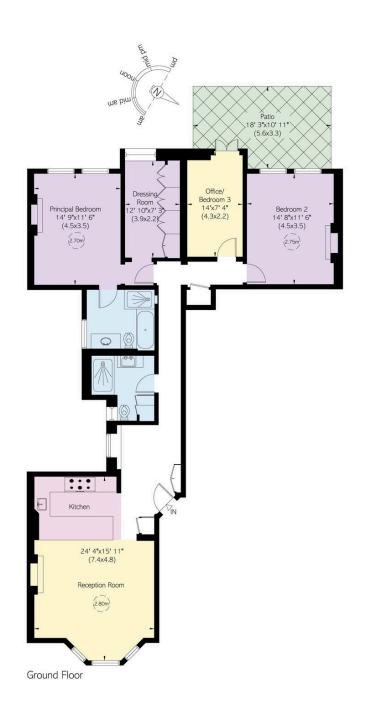

## Indoor Spaces

Entering the flat on the ground floor, the front hall flows through to a generous living space. This includes an open-plan kitchen with fitted units, as well as separate dining and seating areas. A bay window brings in added brightness.

## The Principal Bedroom

The other side of the property consists of three bedrooms. The principal bedroom has an ensuite bathroom with a bath and a dressing room with considerable wardrobe space.

Russell Simpson Beaufort Mansions

## Further Bedrooms

The other two bedrooms share a second bathroom, and one of them has French doors leading out onto the patio.

## Outdoor Spaces & The Neighbourhood

The flat offers a south-west facing rear patio with enough space for outdoor seating and direct access to the building's communal garden.

Beaufort Mansions is an attractive red-brick mansion block midway between the King's Road with Battersea Bridge. From here, the neighbourhood's many restaurants and shops are within easy reach. Furthermore, Imperial Wharf and Fulham Broadway stations are both in walking distance, while a riverbus service leaves from Cadogan Pier. Finally, the open spaces of Battersea Park are easily reached on the opposite side of the Thames.

## Approximate Internal Area 1,276 sq ft/ 119 sq m

#### Outside Area

181 sq ft/ 17 sq m

#### RUSSELL **SIMPSON**

This plan is for layout guidance only. Not drawn to scale unless stated. Windows and door openings are approximate. Whilst every care is taken in the preparation of this plan, please check all dimensions, shapes, and compass bearings before making any decisions reliant upon them.