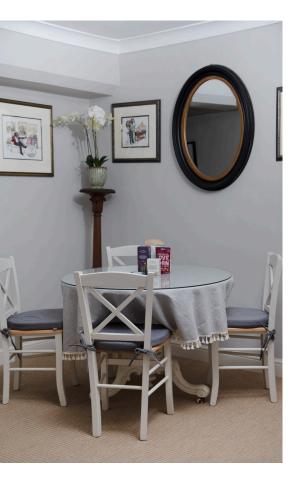

## Indoor Spaces

The far side of the flat contains a pair of bedrooms. The principal bedroom offers an ensuite bathroom with a bath, inbuilt storage space and double French doors leading to the rear garden. The second bedroom also has an ensuite bathroom and garden access, while a guest WC complete the property.