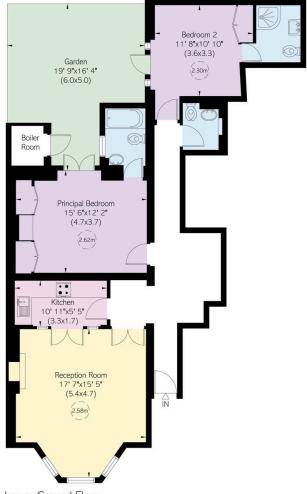

## RUSSELL SIMPSON

Approximate Internal Area 954 sq ft/89 sq m

Including boiler room 20 sq ft/ 2 sq m Outside Area 246 sq ft/ 23 sq m This plan is for layout guidance only. Not drawn to scale unless stated. Windows and door openings are approximate. Whilst every care is taken in the preparation of this plan, please oheck all dimensions, shapes, and compass bearings before making any decisions reliant upon them.

Lower Ground Floor