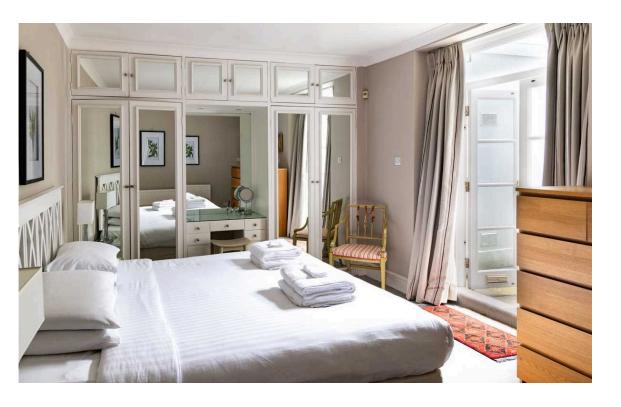

## Indoor Spaces

The far side of the flat contains a pair of bedrooms. The principal bedroom offers an ensuite bathroom with a bath, inbuilt storage space and double French doors leading to the rear garden. The second bedroom also has an ensuite bathroom and garden access, while a guest WC complete the property.