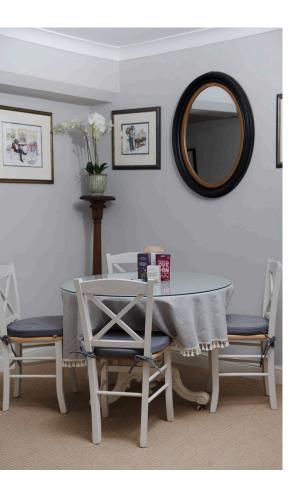

## Indoor Spaces

The far side of the flat contains a pair of bedrooms. The principal bedroom offers an ensuite bathroom with a bath, inbuilt storage space and double French doors leading to the rear garden. The second bedroom also has an ensuite bathroom and garden access, while a guest WC complete the property.