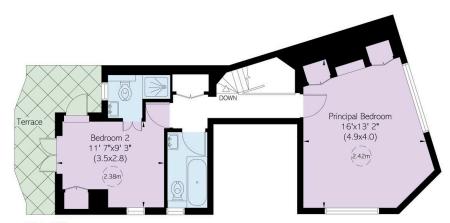

#### The Bedrooms

The third floor offers a pair of double bedrooms. One bedroom has generous proportions and considerable built-in storage, while the other has an ensuite bathroom and access out onto a private balcony. A second bathroom and additional storage complete this floor, while a separate storage room is also available.

| ng 1 | Principal Bedroom |
|------|-------------------|
| ng 2 | Double Bedroom    |

Third Floor