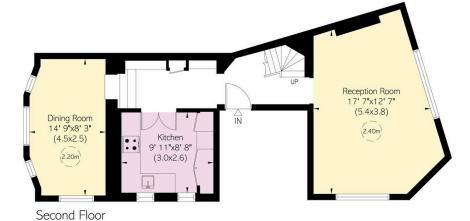

## Indoor Spaces

Stepping into the flat on the second floor, a staircase hall brings together the different parts of the property. On one side is a spacious reception room with a wide, south-facing window. On the other side is a dining room, with a fitted kitchen conveniently positioned between the two.

| ng 1 | Reception Room |  |  |
|------|----------------|--|--|
| ng 2 | Dining Room    |  |  |