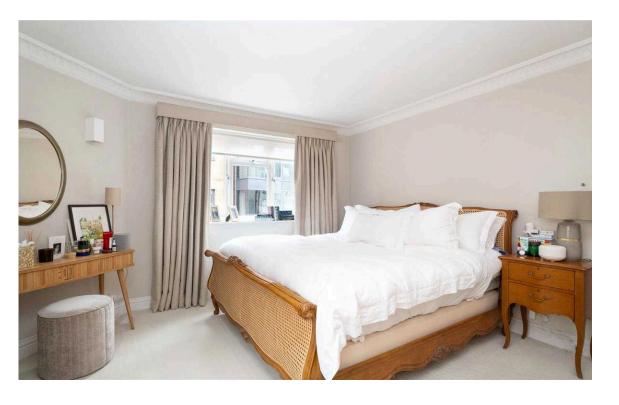

#### The Bedrooms

The third floor offers a pair of double bedrooms. One bedroom has generous proportions and considerable built-in storage, while the other has an ensuite bathroom and access out onto a private balcony. A second bathroom and additional storage complete this floor, while a separate storage room is also available.

| ng 1 | Principal Bedroom |
|------|-------------------|
| ng 2 | Double Bedroom    |