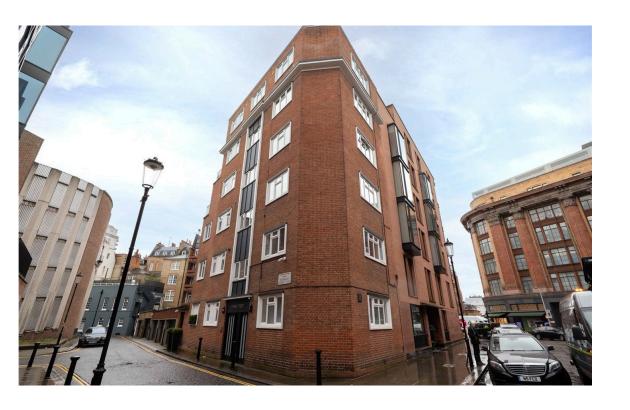

### The Neighbourhood

Basil Street is a beautiful street in Knightsbridge laid out in the second half of the eighteenth century. It is lined with red brick mansions blocks, mostly built in the late nineteenth and early twentieth centuries and noted for their exuberant designs. From here, Knightsbridge underground station is close, and so too the neighbourhood's outstanding restaurants and shops. In addition, the open spaces of Hyde Park and Kensington Gardens are a short walk away.

#### Basil Street, SW3