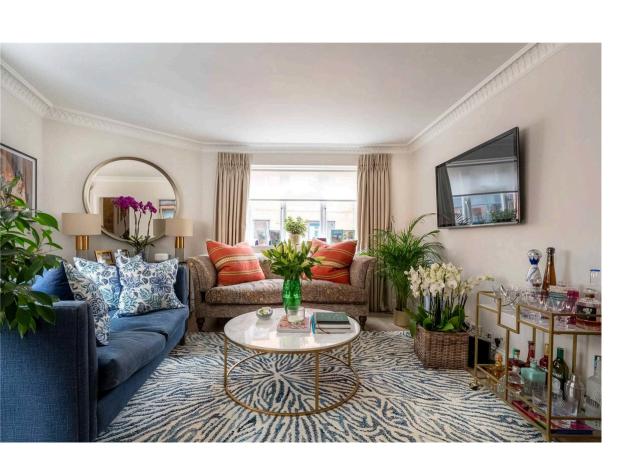

## Indoor Spaces

Stepping into the flat on the second floor, a staircase hall brings together the different parts of the property. On one side is a spacious reception room with a wide, south-facing window. On the other side is a dining room, with a fitted kitchen conveniently positioned between the two.

| ng 1 | Reception Room |  |  |
|------|----------------|--|--|
| ng 2 | Dining Room    |  |  |