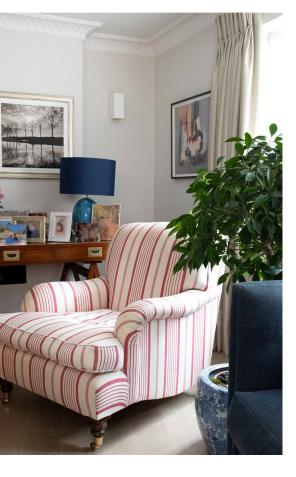

### The Bedrooms

The third floor offers a pair of double bedrooms. One bedroom has generous proportions and considerable built-in storage, while the other has an ensuite bathroom and access out onto a private balcony. A second bathroom and additional storage complete this floor, while a separate storage room is also available.

| ng 1 | Principal Bedroom |
|------|-------------------|
| ng 2 | Double Bedroom    |