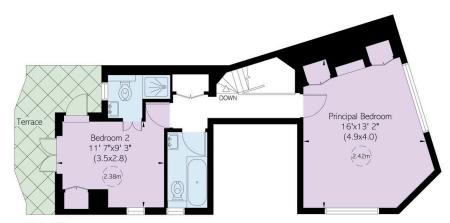

### The Bedrooms

The third floor offers a pair of double bedrooms. One bedroom has generous proportions and considerable built-in storage, while the other has an ensuite bathroom and access out onto a private balcony. A second bathroom and additional storage complete this floor, while a separate storage room is also available.

| ng 1 | Principal Bedroom |
|------|-------------------|
| ng 2 | Double Bedroom    |

## RUSSELL SIMPSON

Approximate Internal Area 1,031 sq ft/  $96 \mathrm{\ sq\ m}$ 

Outside Area  $88~\mathrm{sq}$  ft/  $8~\mathrm{sq}$  m This plan is for layout guidance only. Not drawn to scale unless stated. Windows and door openings are approximate. Whilst every care is taken in the preparation of this plan; please check all dimensions, shapes, and compass bearings before making any decisions reliant upon them.

Third Floor