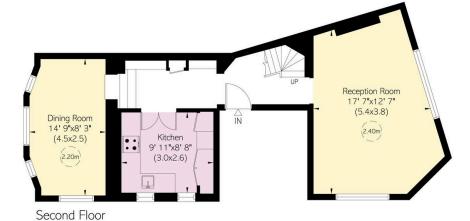

## Indoor Spaces

Stepping into the flat on the second floor, a staircase hall brings together the different parts of the property. On one side is a spacious reception room with a wide, south-facing window. On the other side is a dining room, with a fitted kitchen conveniently positioned between the two.

| ng 1 | Reception Room |  |  |
|------|----------------|--|--|
| ng 2 | Dining Room    |  |  |

## RUSSELL SIMPSON

Approximate Internal Area 1,031 sq ft/  $96 \mathrm{\ sq\ m}$ 

Outside Area  $88~\mathrm{sq}$  ft/  $8~\mathrm{sq}$  m This plan is for layout guidance only. Not drawn to scale unless stated. Windows and door openings are approximate. Whilst every care is taken in the preparation of this plan; please check all dimensions, shapes, and compass bearings before making any decisions reliant upon them.