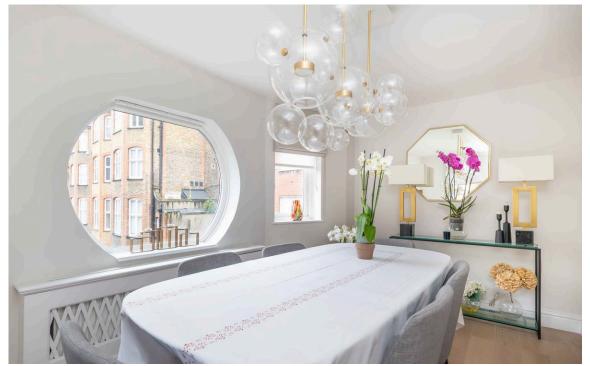

## Indoor Spaces

Stepping into the flat on the second floor, a staircase hall brings together the different parts of the property. On one side is a spacious reception room with a wide, south-facing window. On the other side is a dining room, with a fitted kitchen conveniently positioned between the two.

| ng 1 | Reception Room |  |  |
|------|----------------|--|--|
| ng 2 | Dining Room    |  |  |