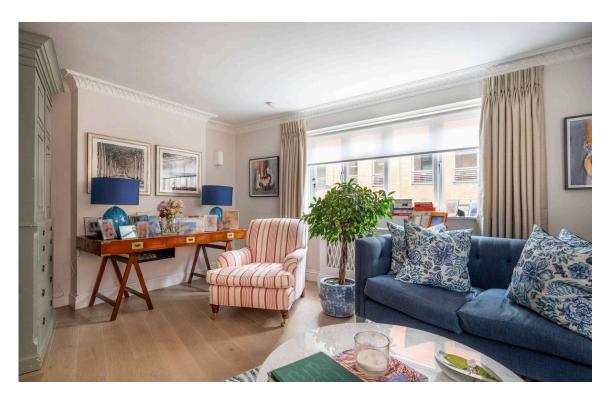

## Indoor Spaces

Stepping into the flat on the second floor, a staircase hall brings together the different parts of the property. On one side is a spacious reception room with a wide, south-facing window. On the other side is a dining room, with a fitted kitchen conveniently positioned between the two.

| ng 1 | Reception Room |  |  |
|------|----------------|--|--|
| ng 2 | Dining Room    |  |  |