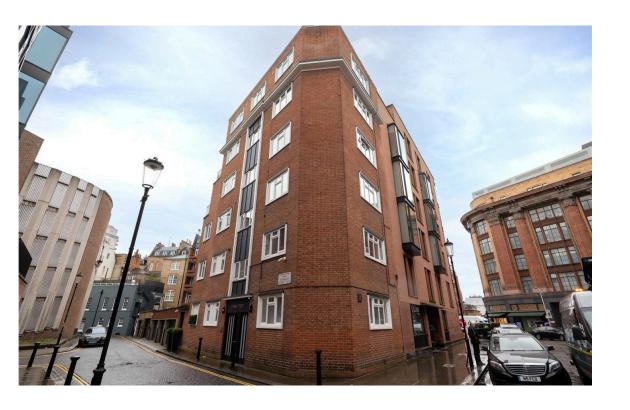

## The Neighbourhood

Basil Street is a beautiful street in Knightsbridge laid out in the second half of the eighteenth century. It is lined with red brick mansions blocks, mostly built in the late nineteenth and early twentieth centuries and noted for their exuberant designs. From here, Knightsbridge underground station is close, and so too the neighbourhood's outstanding restaurants and shops. In addition, the open spaces of Hyde Park and Kensington Gardens are a short walk away.

#### Basil Street, SW3