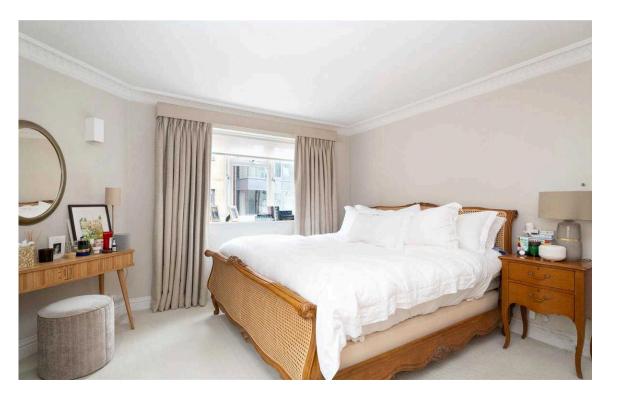

### The Bedrooms

The third floor offers a pair of double bedrooms. One bedroom has generous proportions and considerable built-in storage, while the other has an ensuite bathroom and access out onto a private balcony. A second bathroom and additional storage complete this floor, while a separate storage room is also available.

| ng 1 | Principal Bedroom |
|------|-------------------|
| ng 2 | Double Bedroom    |