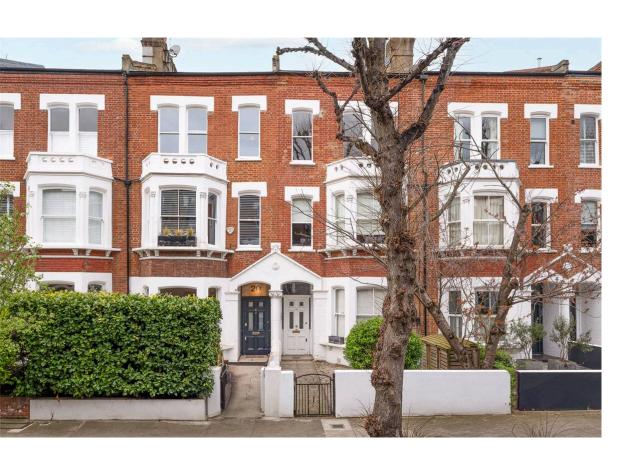

# RUSSELL SIMPSON

Beautiful three bedroom flat with roof terrace near the restaurants and cafes of Brook Green

AYNHOE ROAD BROOK GREEN W14

| BEDROOMS 3        | INTERNAL $1,210$ so ft | OUTDOOR $104$ so ft | COUNCIL ——                         |
|-------------------|------------------------|---------------------|------------------------------------|
| BATHROOMS 2       | 112 som                | EPC<br>E            | COUNCIL TAX                        |
| Share of freehold | LEASE LENGTH ——        | GROUND RENT         | service charge $\pounds 1,061$ p/y |

### The Neighbourhood

The flat features a roof terrace with wooden decking and enough space for outdoor eating. Its north-west orientation catches the afternoon light.

Aynhoe Road is an attractive street lined with trees and red-brick terrace houses with stucco dressings. It is midway between the village-like expanse of Brook Green and the growing number of restaurants, shops and independent boutiques found on Blythe Road. In addition, Kensington Olympia station is a short walk away, while Hammersmith station is also nearby.