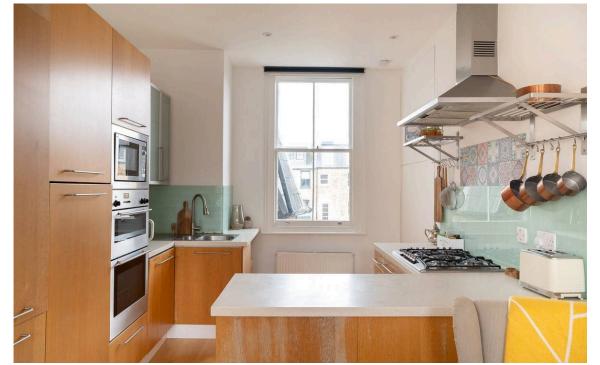

## Indoor Spaces

The flat is centred on a well-proportioned reception room that occupies the second floor. This includes an open-plan kitchen, as well as separate dining and seating areas. Furthermore, a row of south-east facing sash windows fill this space with light.

img 2

Kitchen