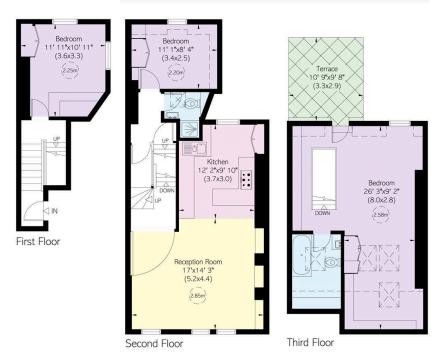

#### Approximate Internal Area 1,210 sq ft/ 112 sq m

# Including limited use area 93 sq ft/ 9 sq m Outside Area

104 sq ft/ 10 sq m

This plan is for layout guidance only. Not drawn to scale unless stated. Windows and door openings are approximate. Whilst every care is taken in the preparation of this plan, please oheck all dimensions, shapes, and compass bearings before making any decisions reliant upon them.