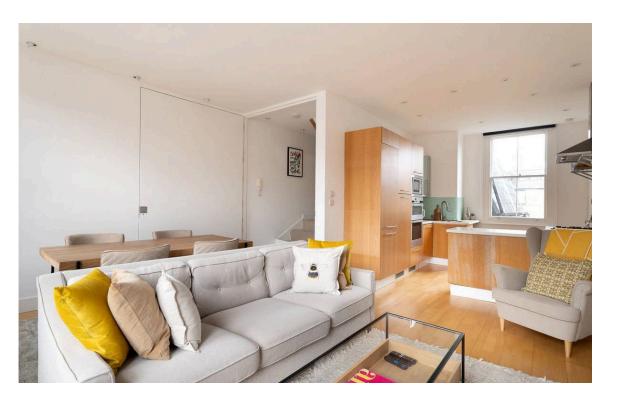

## Indoor Spaces

The flat is centred on a well-proportioned reception room that occupies the second floor. This includes an open-plan kitchen, as well as separate dining and seating areas. Furthermore, a row of south-east facing sash windows fill this space with light.

## The Design

The flat is decorated in a contemporary style with wooden floors and surfaces creating warm spaces. It is presented in good condition and accessed via a door on the first floor.

Russell Simpson Aynhoe Road