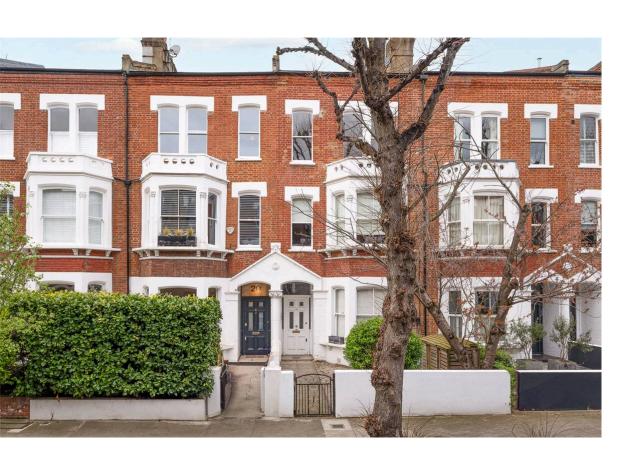

# RUSSELL SIMPSON

Beautiful three bedroom flat with roof terrace near the restaurants and cafes of Brook Green

AYNHOE ROAD BROOK GREEN W14

| BEDROOMS 3        | 1,210 so ft     | OUTDOOR $104$ sa ft | Hammersmith & Fulham               |
|-------------------|-----------------|---------------------|------------------------------------|
| BATHROOMS 2       | 112 som         | EPC<br>E            | COUNCIL TAX                        |
| Share of freehold | LEASE LENGTH —— | GROUND RENT ——      | service charge $\pounds 1,061$ p/y |

### The Neighbourhood

The flat features a roof terrace with wooden decking and enough space for outdoor eating. Its north-west orientation catches the afternoon light.

Aynhoe Road is an attractive street lined with trees and red-brick terrace houses with stucco dressings. It is midway between the village-like expanse of Brook Green and the growing number of restaurants, shops and independent boutiques found on Blythe Road. In addition, Kensington Olympia station is a short walk away, while Hammersmith station is also nearby.