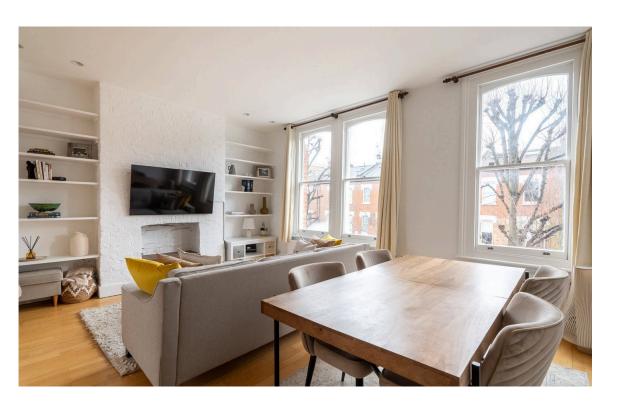

## Indoor Spaces

The flat is centred on a well-proportioned reception room that occupies the second floor. This includes an open-plan kitchen, as well as separate dining and seating areas. Furthermore, a row of south-east facing sash windows fill this space with light.

## The Design

The flat is decorated in a contemporary style with wooden floors and surfaces creating warm spaces. It is presented in good condition and accessed via a door on the first floor.

Russell Simpson Aynhoe Road