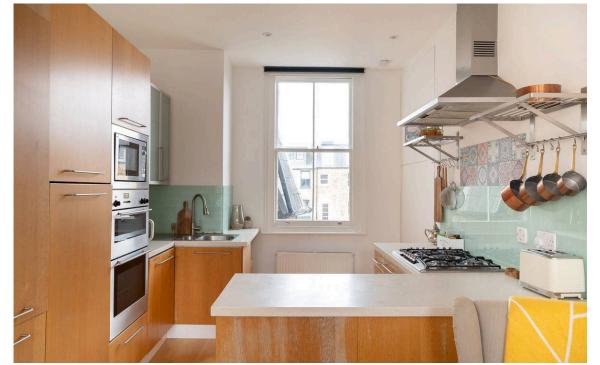

img 2

Kitchen

## Indoor Spaces

The flat is centred on a well-proportioned reception room that occupies the second floor. This includes an open-plan kitchen, as well as separate dining and seating areas. Furthermore, a row of south-east facing sash windows fill this space with light.