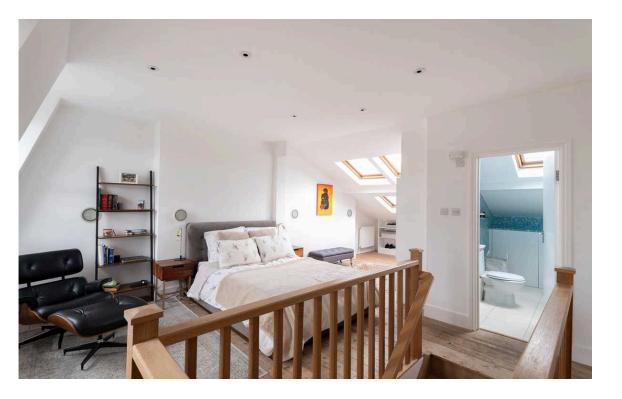

#### The Bedrooms

The third floor is entirely occupied by a generous bedroom with an ensuite bathroom including a bath. Overhead skylights offer added brightness, while a French door leads out onto the roof terrace. In addition, there are two more bedrooms on the half-landings, one of them with a bathroom next door.

img 1

Principal Bedroom