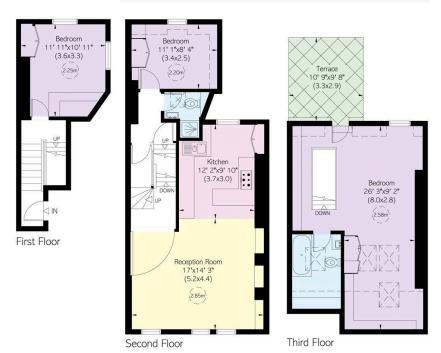

## Indoor Spaces

The flat is centred on a well-proportioned reception room that occupies the second floor. This includes an open-plan kitchen, as well as separate dining and seating areas. Furthermore, a row of south-east facing sash windows fill this space with light.

#### The Bedrooms

The third floor is entirely occupied by a generous bedroom with an ensuite bathroom including a bath. Overhead skylights offer added brightness, while a French door leads out onto the roof terrace. In addition, there are two more bedrooms on the half-landings, one of them with a bathroom next door.

### The Neighbourhood

The flat features a roof terrace with wooden decking and enough space for outdoor eating. Its north-west orientation catches the afternoon light.

Aynhoe Road is an attractive street lined with trees and red-brick terrace houses with stucco dressings. It is midway between the village-like expanse of Brook Green and the growing number of restaurants, shops and independent boutiques found on Blythe Road. In addition, Kensington Olympia station is a short walk away, while Hammersmith station is also nearby.

#### Approximate Internal Area 1,210 sq ft/ 112 sq m

# Including limited use area 93 sq ft/ 9 sq m Outside Area

104 sq ft/ 10 sq m

This plan is for layout guidance only. Not drawn to scale unless stated. Windows and door openings are approximate. Whilst every care is taken in the preparation of this plan, please oheck all dimensions, shapes, and compass bearings before making any decisions reliant upon them.