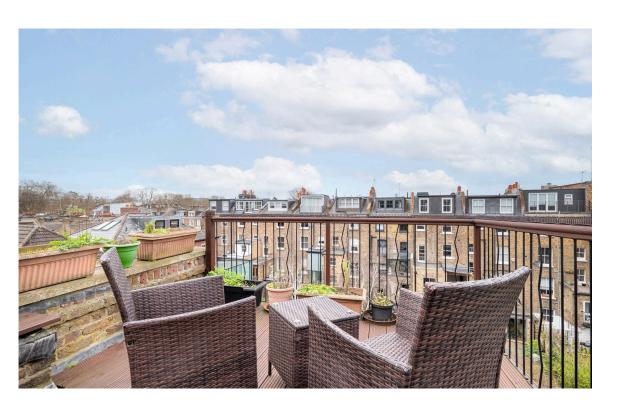

### The Neighbourhood

The flat features a roof terrace with wooden decking and enough space for outdoor eating. Its north-west orientation catches the afternoon light.

Aynhoe Road is an attractive street lined with trees and red-brick terrace houses with stucco dressings. It is midway between the village-like expanse of Brook Green and the growing number of restaurants, shops and independent boutiques found on Blythe Road. In addition, Kensington Olympia station is a short walk away, while Hammersmith station is also nearby.